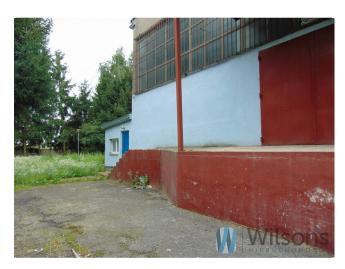

### Offer features:

- 410 m<sup>2</sup> warehouse and production hall,
- ramp and level "o"
- height of the hall 8 m,
- offices 6 rooms and gatehouse,
- additional workshop building approx. 150 m<sup>2</sup>,
- heating with fuel oil (radiant heaters in the hall)
- connection 40 KW,
- septic tank,
- fenced and paved area,