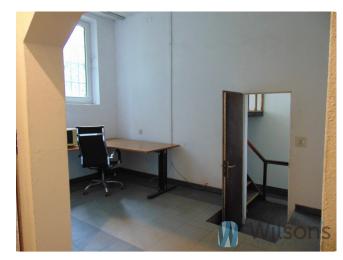

### Offer features:

- 410 m<sup>2</sup> warehouse and production hall,
- ramp and level "o"
- height of the hall 8 m,
- offices 6 rooms and gatehouse,
- additional workshop building approx. 150 m<sup>2</sup>,
- heating with fuel oil (radiant heaters in the hall)
- connection 40 KW,
- septic tank,
- fenced and paved area,