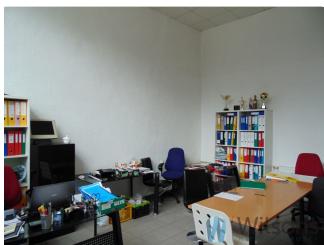

### Offer features:

- 410 m<sup>2</sup> warehouse and production hall,
- ramp and level "o"
- height of the hall 8 m,
- offices 6 rooms and gatehouse,
- additional workshop building approx. 150 m<sup>2</sup>,
- heating with fuel oil (radiant heaters in the hall)
- connection 40 KW,
- septic tank,
- fenced and paved area,