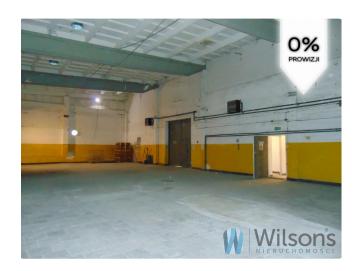

### Offer features:

- 410 m<sup>2</sup> warehouse and production hall,
- ramp and level "o"
- height of the hall 8 m,
- offices 6 rooms and gatehouse,
- additional workshop building approx. 150 m<sup>2</sup>,
- heating with fuel oil (radiant heaters in the hall)
- connection 40 KW,
- septic tank,
- fenced and paved area,