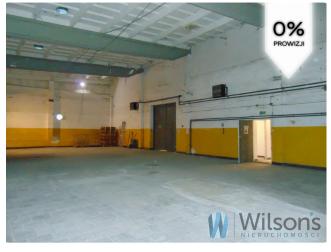

### Offer features:

- 410 m<sup>2</sup> warehouse and production hall,
- ramp and level "o"
- height of the hall 8 m,
- offices 6 rooms and gatehouse,
- additional workshop building approx. 150 m<sup>2</sup>,
- heating with fuel oil (radiant heaters in the hall)
- connection 40 KW,
- septic tank,
- fenced and paved area,