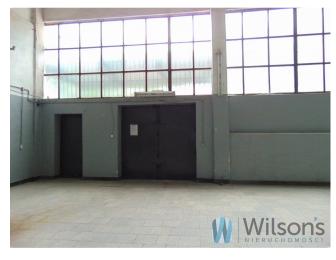

### Offer features:

- 410 m<sup>2</sup> warehouse and production hall,
- ramp and level "o"
- height of the hall 8 m,
- offices 6 rooms and gatehouse,
- additional workshop building approx. 150 m<sup>2</sup>,
- heating with fuel oil (radiant heaters in the hall)
- connection 40 KW,
- septic tank,
- fenced and paved area,