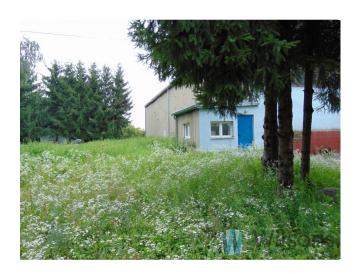

### Offer features:

- 410 m<sup>2</sup> warehouse and production hall,
- ramp and level "o"
- height of the hall 8 m,
- offices 6 rooms and gatehouse,
- additional workshop building approx. 150 m<sup>2</sup>,
- heating with fuel oil (radiant heaters in the hall)
- connection 40 KW,
- septic tank,
- fenced and paved area,