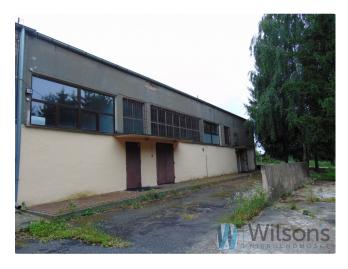

#### WILSON'S COMMERCIAL REAL ESTATE

For sale warehouse and production facility with an area of 510 m<sup>2</sup> located on a plot of 8 000 m<sup>2</sup>.

The property is located near the S8 road in Warsaw's Bemowo district.

### Offer features:

- 410 m<sup>2</sup> warehouse and production hall,
- ramp and level "o"
- height of the hall 8 m,
- offices 6 rooms and gatehouse,
- additional workshop building approx. 150 m<sup>2</sup>,
- heating with fuel oil (radiant heaters in the hall)
- connection 40 KW,
- septic tank,
- fenced and paved area,