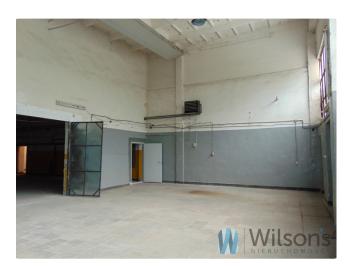

### Offer features:

- 410 m<sup>2</sup> warehouse and production hall,
- ramp and level "o"
- height of the hall 8 m,
- offices 6 rooms and gatehouse,
- additional workshop building approx. 150 m<sup>2</sup>,
- heating with fuel oil (radiant heaters in the hall)
- connection 40 KW,
- septic tank,
- fenced and paved area,