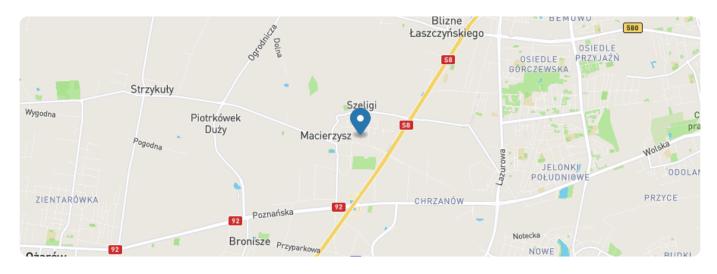

# Warehouse on an 8000 m<sup>2</sup> plot next to the S8.

### 510.00 m<sup>2</sup>

ul. Bukowa, Szeligi

#### WILSON'S COMMERCIAL REAL ESTATE

For sale warehouse and production facility with an area of 510 m<sup>2</sup> located on a plot of 8 000 m<sup>2</sup>.

The property is located near the S8 road in Warsaw's Bemowo district.

In MPZP the area is marked as production and service area with 80% development.

Surrounded by warehouse and production buildings.