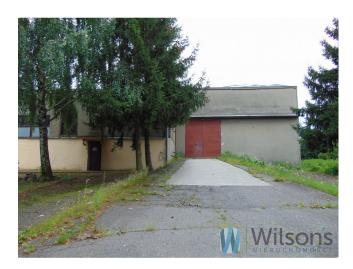

#### WILSON'S COMMERCIAL REAL ESTATE

For sale warehouse and production facility with an area of 510 m<sup>2</sup> located on a plot of 8 000 m<sup>2</sup>.

The property is located near the S8 road in Warsaw's Bemowo district.

In MPZP the area is marked as production and service area with 80% development.

Surrounded by warehouse and production buildings.

### Offer features:

- 410 m<sup>2</sup> warehouse and production hall,
- ramp and level "o"
- height of the hall 8 m,
- offices 6 rooms and gatehouse,
- additional workshop building approx. 150 m<sup>2</sup>,
- heating with fuel oil (radiant heaters in the hall)
- connection 40 KW,
- septic tank,
- fenced and paved area,