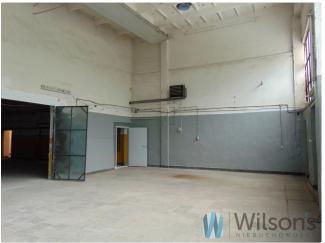

### Offer features:

- 410 m<sup>2</sup> warehouse and production hall,
- ramp and level "o"
- height of the hall 8 m,
- offices 6 rooms and gatehouse,
- additional workshop building approx. 150 m<sup>2</sup>,
- heating with fuel oil (radiant heaters in the hall)
- connection 40 KW,
- septic tank,
- fenced and paved area,