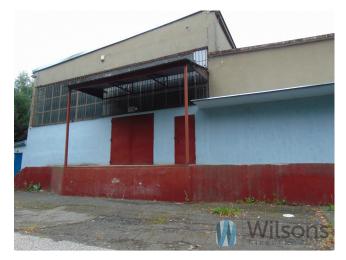

### Offer features:

- 410 m<sup>2</sup> warehouse and production hall,
- ramp and level "o"
- height of the hall 8 m,
- offices 6 rooms and gatehouse,
- additional workshop building approx. 150 m<sup>2</sup>,
- heating with fuel oil (radiant heaters in the hall)
- connection 40 KW,
- septic tank,
- fenced and paved area,