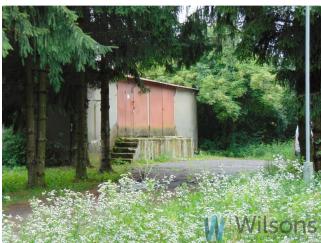

### Offer features:

- 410 m<sup>2</sup> warehouse and production hall,
- ramp and level "o"
- height of the hall 8 m,
- offices 6 rooms and gatehouse,
- additional workshop building approx. 150 m<sup>2</sup>,
- heating with fuel oil (radiant heaters in the hall)
- connection 40 KW,
- septic tank,
- fenced and paved area,