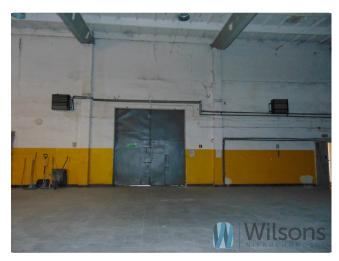

### Offer features:

- 410 m<sup>2</sup> warehouse and production hall,
- ramp and level "o"
- height of the hall 8 m,
- offices 6 rooms and gatehouse,
- additional workshop building approx. 150 m<sup>2</sup>,
- heating with fuel oil (radiant heaters in the hall)
- connection 40 KW,
- septic tank,
- fenced and paved area,