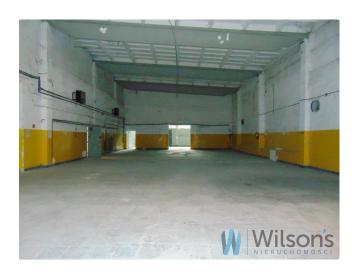

### Offer features:

- 410 m<sup>2</sup> warehouse and production hall,
- ramp and level "o"
- height of the hall 8 m,
- offices 6 rooms and gatehouse,
- additional workshop building approx. 150 m<sup>2</sup>,
- heating with fuel oil (radiant heaters in the hall)
- connection 40 KW,
- septic tank,
- fenced and paved area,