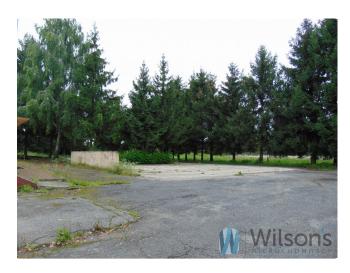

#### WILSON'S COMMERCIAL REAL ESTATE

For sale warehouse and production facility with an area of 510 m<sup>2</sup> located on a plot of 8 000 m<sup>2</sup>.

The property is located near the S8 road in Warsaw's Bemowo district.

In MPZP the area is marked as production and service area with 80% development.

Surrounded by warehouse and production buildings.