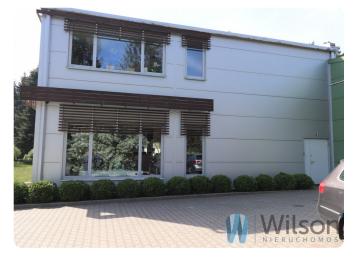

#### WILSON'S COMMERCIAL PROPERTIES

I offer for sale service facility with warehouse and office of a total area of 840 m², located on a plot of 2300 m², in the main street of Nadarzyn.

The ground floor of the building is 200 m<sup>2</sup> of commercial and exhibition space with large display windows on the entrance side. A warehouse of 440 m<sup>2</sup> and a height of about 5m, as well as social rooms.

On the first floor (200 m²), spacious and elegant offices, and a kitchenette. The property is located on a nicely landscaped plot.