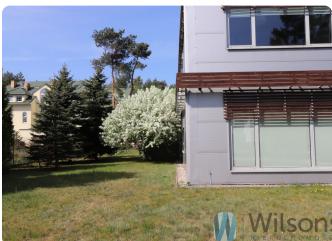

#### WILSON'S COMMERCIAL PROPERTIES

I offer for sale service facility with warehouse and office of a total area of 840 m², located on a plot of 2300 m², in the main street of Nadarzyn.

The ground floor of the building is 200 m<sup>2</sup> of commercial and exhibition space with large display windows on the entrance side. A warehouse of 440 m<sup>2</sup> and a height of about 5m, as well as social rooms.

On the first floor (200 m²), spacious and elegant offices, and a kitchenette. The property is located on a nicely landscaped plot.