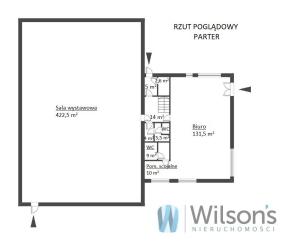

#### WILSON'S COMMERCIAL PROPERTIES

I offer for sale service facility with warehouse and office of a total area of 840 m², located on a plot of 2300 m², in the main street of Nadarzyn.

The ground floor of the building is 200 m<sup>2</sup> of commercial and exhibition space with large display windows on the entrance side. A warehouse of 440 m<sup>2</sup> and a height of about 5m, as well as social rooms.