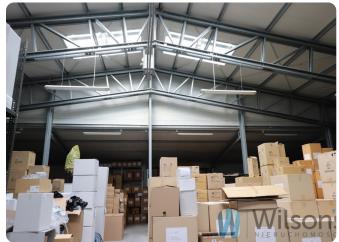

#### WILSON'S COMMERCIAL PROPERTIES

I offer for sale service facility with warehouse and office of a total area of 840 m², located on a plot of 2300 m², in the main street of Nadarzyn.

The ground floor of the building is 200 m<sup>2</sup> of commercial and exhibition space with large display windows on the entrance side. A warehouse of 440 m<sup>2</sup> and a height of about 5m, as well as social rooms.