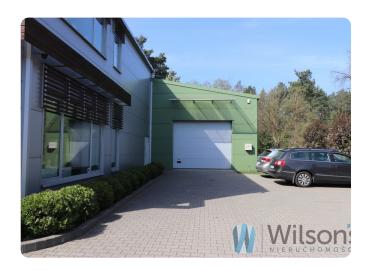

#### WILSON'S COMMERCIAL PROPERTIES

I offer for sale service facility with warehouse and office of a total area of 840 m², located on a plot of 2300 m², in the main street of Nadarzyn.

The ground floor of the building is 200 m<sup>2</sup> of commercial and exhibition space with large display windows on the entrance side. A warehouse of 440 m<sup>2</sup> and a height of about 5m, as well as social rooms.

#### Details:

- heated warehouse.
- air-conditioned offices,
- water and sewage system,
- natural gas,
- optical fibre,
- monitoring and alarm,
- space for advertising banners,
- parking.