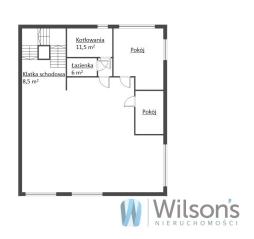

On the first floor (200 m²), spacious and elegant offices, and a kitchenette. The property is located on a nicely landscaped plot.