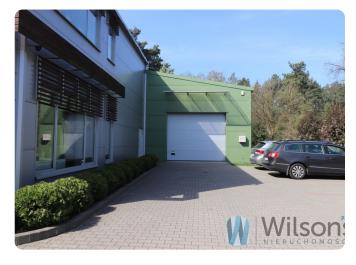

#### WILSON'S COMMERCIAL PROPERTIES

I offer for sale service facility with warehouse and office of a total area of 840 m², located on a plot of 2300 m², in the main street of Nadarzyn.

The ground floor of the building is 200 m<sup>2</sup> of commercial and exhibition space with large display windows on the entrance side. A warehouse of 440 m<sup>2</sup> and a height of about 5m, as well as social rooms.

#### Details:

- heated warehouse.
- air-conditioned offices,
- water and sewage system,
- natural gas,
- optical fibre,
- monitoring and alarm,
- space for advertising banners,
- parking.