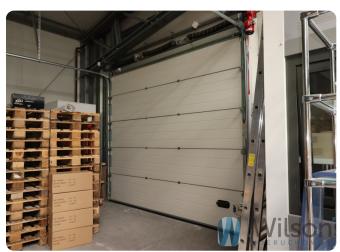

#### WILSON'S COMMERCIAL PROPERTIES

I offer for sale service facility with warehouse and office of a total area of 840 m², located on a plot of 2300 m², in the main street of Nadarzyn.

The ground floor of the building is 200 m<sup>2</sup> of commercial and exhibition space with large display windows on the entrance side. A warehouse of 440 m<sup>2</sup> and a height of about 5m, as well as social rooms.