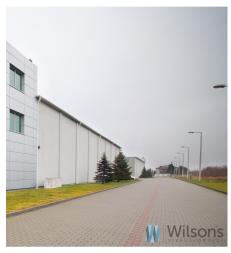

#### WILSONS COMMERCIAL REAL ESTATE

The subject of the announcement is the sale of a warehouse and office facility located by the S7 route (Krakow-Warsaw) 2.5km from Wólka Kosowska and 7km from the junction in Sękocin (very good communication, connection with expressways).

#### Specification of the area

- The area of the hall 3000 m2 divided into 5 modules, each approx. 600 m.
- Height: 9.30 m (at the lowest point, 11 m at the neck)
- Office and staff area of 1,400 sqm
- Floor load capacity: 5t/mkw
- Gas heating
- Paved terrain
- Monitoring