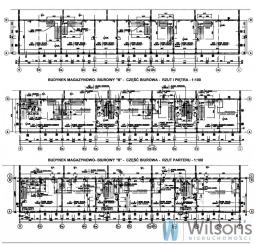

#### Specification of the area

- The area of the hall 3000 m2 divided into 5 modules, each approx. 600 m.
- Height: 9.30 m (at the lowest point, 11 m at the neck)
- Office and staff area of 1,400 sqm
- Floor load capacity: 5t/mkw
- Gas heating
- Paved terrain
- Monitoring