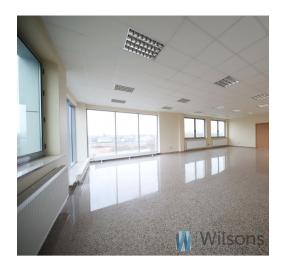

#### Specification of the area

- The area of the hall 3000 m2 divided into 5 modules, each approx. 600 m.
- Height: 9.30 m (at the lowest point, 11 m at the neck)
- Office and staff area of 1,400 sqm
- Floor load capacity: 5t/mkw
- Gas heating
- Paved terrain
- Monitoring