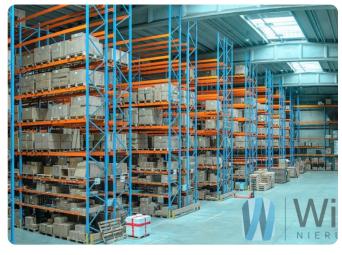

#### Specification of the area

- The area of the hall 3000 m2 divided into 5 modules, each approx. 600 m.
- Height: 9.30 m (at the lowest point, 11 m at the neck)
- Office and staff area of 1,400 sqm
- Floor load capacity: 5t/mkw
- Gas heating
- Paved terrain
- Monitoring