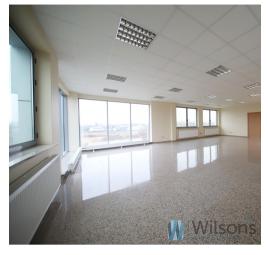

#### Specification of the area

- The area of the hall 3000 m2 divided into 5 modules, each approx. 600 m.
- Height: 9.30 m (at the lowest point, 11 m at the neck)
- Office and staff area of 1,400 sqm
- Floor load capacity: 5t/mkw
- Gas heating
- Paved terrain
- Monitoring