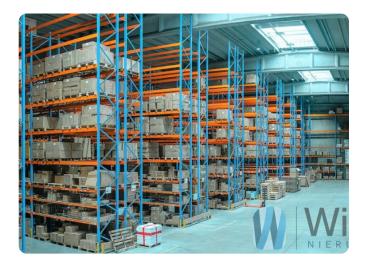

#### Specification of the area

- The area of the hall 3000 m2 divided into 5 modules, each approx. 600 m.
- Height: 9.30 m (at the lowest point, 11 m at the neck)
- Office and staff area of 1,400 sqm
- Floor load capacity: 5t/mkw
- Gas heating
- Paved terrain
- Monitoring