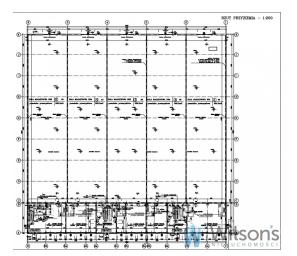

#### Specification of the area

- The area of the hall 3000 m2 divided into 5 modules, each approx. 600 m.
- Height: 9.30 m (at the lowest point, 11 m at the neck)
- Office and staff area of 1,400 sqm
- Floor load capacity: 5t/mkw
- Gas heating
- Paved terrain
- Monitoring