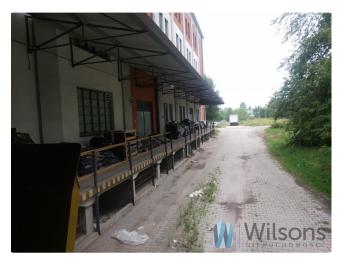

The building is equipped with two freight lifts of different sizes.

The building has two ramps on one side for loading and on the other for unloading.

Central heating risers distributed in the premises, ready to connect radiators as indicated by the tenant.

The entire area is physically protected 24 hours a day.

The facility is located in a great location, very well connected with the entire city, as well as with the exit routes to Warsaw and Cracow, access to route E-7 in five minutes without traffic jams.

Around the premises there are large hardened maneuvering areas for large TIR-type vehicles and car parks for employees without restrictions.

INVITE YOU TO THE PRESENTATION!!!

REALLY WORTH IT!