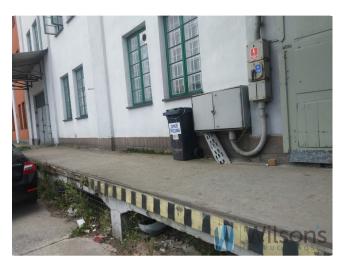

The building is equipped with two freight lifts of different sizes.

The building has two ramps on one side for loading and on the other for unloading.

Central heating risers distributed in the premises, ready to connect radiators as indicated by the tenant.

The entire area is physically protected 24 hours a day.

The facility is located in a great location, very well connected with the entire city, as well as with the exit routes to Warsaw and Cracow, access to route E-7 in five minutes without traffic jams.

Around the premises there are large hardened maneuvering areas for large TIR-type vehicles and car parks for employees without restrictions.

INVITE YOU TO THE PRESENTATION!!!

REALLY WORTH IT!