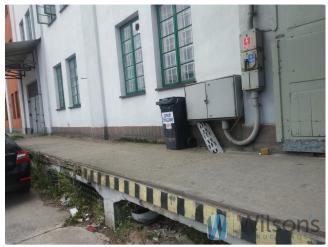

The building is equipped with two freight lifts of different sizes.

The building has two ramps on one side for loading and on the other for unloading.

Central heating risers distributed in the premises, ready to connect radiators as indicated by the tenant.