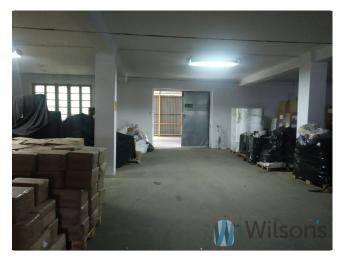

#### ATTENTION!!!

Warehouse and service space for rent with areas from 300m2.

At the moment the vacant space is 800m2 on the third floor at a price of 6 zł/m2.

All areas can be adapted and arranged according to the needs of the Tenant in modules from 300 m<sub>2</sub>.

The building is equipped with two freight lifts of different sizes.

The building has two ramps on one side for loading and on the other for unloading.

Central heating risers distributed in the premises, ready to connect radiators as indicated by the tenant.