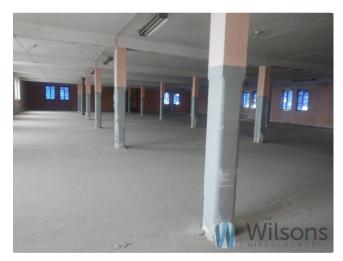

#### ATTENTION!!!

Warehouse and service space for rent with areas from 300m2.

At the moment the vacant space is 800m2 on the third floor at a price of 6 zł/m2.

All areas can be adapted and arranged according to the needs of the Tenant in modules from 300 m<sub>2</sub>.

Heating from the municipal network.

All adaptation work to be carried out by the facility owner or tenant - to be agreed between the parties.

The height of the rooms on the ground floor is 4.5 mb, while on the floors it is 2.98 mb to the beams and 3.36 mb to the ceiling.