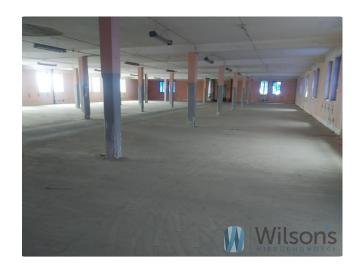

#### ATTENTION!!!

Warehouse and service space for rent with areas from 300m2.

At the moment the vacant space is 800m2 on the third floor at a price of 6 zł/m2.

All areas can be adapted and arranged according to the needs of the Tenant in modules from 300 m<sub>2</sub>.

Heating from the municipal network.

All adaptation work to be carried out by the facility owner or tenant - to be agreed between the parties.

The height of the rooms on the ground floor is 4.5 mb, while on the floors it is 2.98 mb to the beams and 3.36 mb to the ceiling.