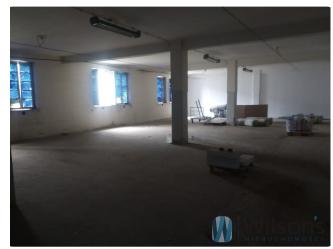

Heating from the municipal network.

All adaptation work to be carried out by the facility owner or tenant - to be agreed between the parties.

The height of the rooms on the ground floor is 4.5 mb, while on the floors it is 2.98 mb to the beams and 3.36 mb to the ceiling.

The rental price of the space on the ground floor is 12 PLN/plus VAT plus counter charges, while on the floors from 6 PLN/m2 to 10 PLN/m2 plus VAT, depending on the standard and who performs the room adaptations.