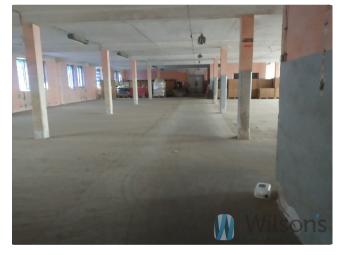

#### ATTENTION!!!

Warehouse and service space for rent with areas from 300m2.

At the moment the vacant space is 800m2 on the third floor at a price of 6 zł/m2.

All areas can be adapted and arranged according to the needs of the Tenant in modules from 300 m<sub>2</sub>.

Heating from the municipal network.

All adaptation work to be carried out by the facility owner or tenant - to be agreed between the parties.

The height of the rooms on the ground floor is 4.5 mb, while on the floors it is 2.98 mb to the beams and 3.36 mb to the ceiling.