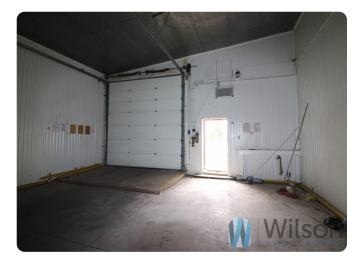

# Description

WILSONS COMMERCIAL REAL ESTATE
Warehouse facility with office with a total area of 1654 m<sup>2</sup> located near Biała Rawska in Chodnów.
The office is located in a building adjacent to the warehouse and occupies an area of 240 m<sup>2</sup>, comprising office rooms and staff rooms.
The 1414 m<sup>2</sup> warehouse has four 4x4m access gates, two refrigerated compartments and a mezzanine floor above the packing area.
Space suitable for a fruit sorting or fruit processing business.
Line drain in the floor
Terrain of 6802 m<sup>2</sup> fenced and fully concreted.
Wide entrance gate.
40t truck scale.
Possibility to obtain 140 KW connection power.