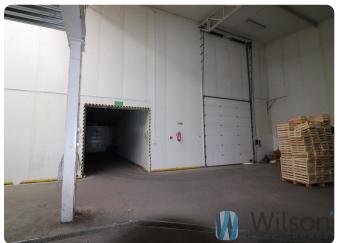

# Description

WILSONS COMMERCIAL REAL ESTATE
Warehouse facility with office with a total area of 1654 m<sup>2</sup> located near Biała Rawska in Chodnów.
The office is located in a building adjacent to the warehouse and occupies an area of 240 m<sup>2</sup>, comprising office rooms and staff rooms.
The 1414 m<sup>2</sup> warehouse has four 4x4m access gates, two refrigerated compartments and a mezzanine floor above the packing area.
Space suitable for a fruit sorting or fruit processing business.
Line drain in the floor
Terrain of 6802 m<sup>2</sup> fenced and fully concreted.
Wide entrance gate.
40t truck scale.
Possibility to obtain 140 KW connection power.