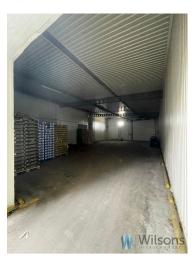

# Description

WILSONS COMMERCIAL REAL ESTATE
Warehouse facility with office with a total area of 1654 m<sup>2</sup> located near Biała Rawska in Chodnów.
The office is located in a building adjacent to the warehouse and occupies an area of 240 m<sup>2</sup>, comprising office rooms and staff rooms.
The 1414 m<sup>2</sup> warehouse has four 4x4m access gates, two refrigerated compartments and a mezzanine floor above the packing area.
Space suitable for a fruit sorting or fruit processing business.
Line drain in the floor
Terrain of 6802 m<sup>2</sup> fenced and fully concreted.
Wide entrance gate.
40t truck scale.
Possibility to obtain 140 KW connection power.