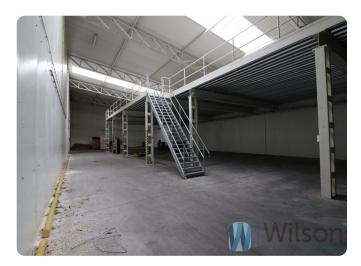

# Description

WILSONS COMMERCIAL REAL ESTATE
Warehouse facility with office with a total area of 1654 m<sup>2</sup> located near Biała Rawska in Chodnów.
The office is located in a building adjacent to the warehouse and occupies an area of 240 m<sup>2</sup>, comprising office rooms and staff rooms.
The 1414 m<sup>2</sup> warehouse has four 4x4m access gates, two refrigerated compartments and a mezzanine floor above the packing area.
Space suitable for a fruit sorting or fruit processing business.
Line drain in the floor
Terrain of 6802 m<sup>2</sup> fenced and fully concreted.
Wide entrance gate.
40t truck scale.
Possibility to obtain 140 KW connection power.