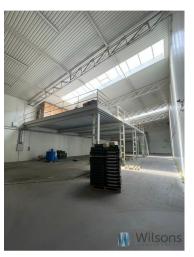

# Description

WILSONS COMMERCIAL REAL ESTATE
Warehouse facility with office with a total area of 1654 m<sup>2</sup> located near Biała Rawska in Chodnów.
The office is located in a building adjacent to the warehouse and occupies an area of 240 m<sup>2</sup>, comprising office rooms and staff rooms.
The 1414 m<sup>2</sup> warehouse has four 4x4m access gates, two refrigerated compartments and a mezzanine floor above the packing area.
Space suitable for a fruit sorting or fruit processing business.
Line drain in the floor
Terrain of 6802 m<sup>2</sup> fenced and fully concreted.
Wide entrance gate.
40t truck scale.
Possibility to obtain 140 KW connection power.