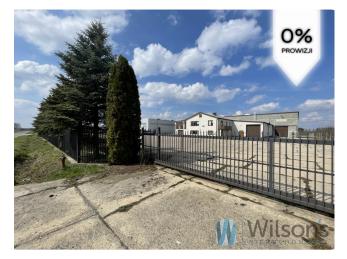

# Description

WILSONS COMMERCIAL REAL ESTATE
Warehouse facility with office with a total area of 1654 m<sup>2</sup> located near Biała Rawska in Chodnów.
The office is located in a building adjacent to the warehouse and occupies an area of 240 m<sup>2</sup>, comprising office rooms and staff rooms.
The 1414 m<sup>2</sup> warehouse has four 4x4m access gates, two refrigerated compartments and a mezzanine floor above the packing area.
Space suitable for a fruit sorting or fruit processing business.
Line drain in the floor
Terrain of 6802 m<sup>2</sup> fenced and fully concreted.
Wide entrance gate.
40t truck scale.
Possibility to obtain 140 KW connection power.