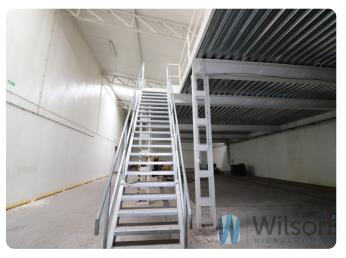

# Description

WILSONS COMMERCIAL REAL ESTATE
Warehouse facility with office with a total area of 1654 m<sup>2</sup> located near Biała Rawska in Chodnów.
The office is located in a building adjacent to the warehouse and occupies an area of 240 m<sup>2</sup>, comprising office rooms and staff rooms.
The 1414 m<sup>2</sup> warehouse has four 4x4m access gates, two refrigerated compartments and a mezzanine floor above the packing area.
Space suitable for a fruit sorting or fruit processing business.
Line drain in the floor
Terrain of 6802 m<sup>2</sup> fenced and fully concreted.
Wide entrance gate.
40t truck scale.
Possibility to obtain 140 KW connection power.