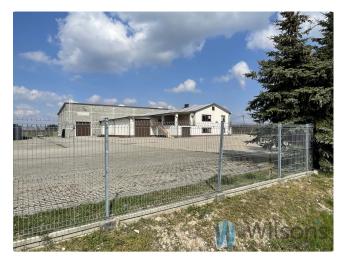

### Warehouse with offices and cold storage 1654 m<sup>2</sup>.

1654.00 m<sup>2</sup>

Chodnów

# Description

WILSONS COMMERCIAL REAL ESTATE
Warehouse facility with office with a total area of 1654 m<sup>2</sup> located near Biała Rawska in Chodnów.
The office is located in a building adjacent to the warehouse and occupies an area of 240 m<sup>2</sup>, comprising office rooms and staff rooms.
The 1414 m<sup>2</sup> warehouse has four 4x4m access gates, two refrigerated compartments and a mezzanine floor above the packing area.
Space suitable for a fruit sorting or fruit processing business.
Line drain in the floor
Terrain of 6802 m<sup>2</sup> fenced and fully concreted.
Wide entrance gate.
40t truck scale.
Possibility to obtain 140 KW connection power.