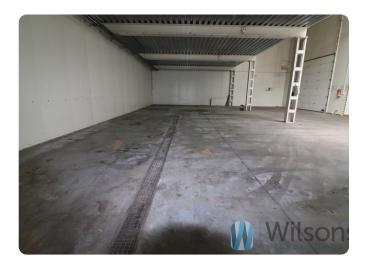

# Description

WILSONS COMMERCIAL REAL ESTATE
Warehouse facility with office with a total area of 1654 m<sup>2</sup> located near Biała Rawska in Chodnów.
The office is located in a building adjacent to the warehouse and occupies an area of 240 m<sup>2</sup>, comprising office rooms and staff rooms.
The 1414 m<sup>2</sup> warehouse has four 4x4m access gates, two refrigerated compartments and a mezzanine floor above the packing area.
Space suitable for a fruit sorting or fruit processing business.
Line drain in the floor
Terrain of 6802 m<sup>2</sup> fenced and fully concreted.
Wide entrance gate.
40t truck scale.
Possibility to obtain 140 KW connection power.