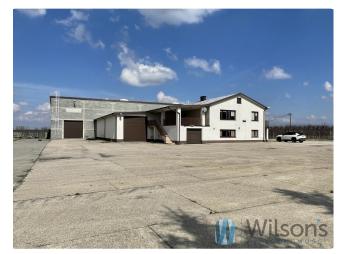

### Warehouse with offices and cold storage 1654 m<sup>2</sup>.

1654.00 m<sup>2</sup>

Chodnów

# Description

WILSONS COMMERCIAL REAL ESTATE
Warehouse facility with office with a total area of 1654 m<sup>2</sup> located near Biała Rawska in Chodnów.
The office is located in a building adjacent to the warehouse and occupies an area of 240 m<sup>2</sup>, comprising office rooms and staff rooms.
The 1414 m<sup>2</sup> warehouse has four 4x4m access gates, two refrigerated compartments and a mezzanine floor above the packing area.
Space suitable for a fruit sorting or fruit processing business.
Line drain in the floor
Terrain of 6802 m<sup>2</sup> fenced and fully concreted.
Wide entrance gate.
40t truck scale.
Possibility to obtain 140 KW connection power.