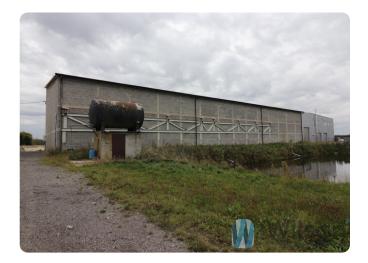

# Description

WILSONS COMMERCIAL REAL ESTATE
Warehouse facility with office with a total area of 1654 m<sup>2</sup> located near Biała Rawska in Chodnów.
The office is located in a building adjacent to the warehouse and occupies an area of 240 m<sup>2</sup>, comprising office rooms and staff rooms.
The 1414 m<sup>2</sup> warehouse has four 4x4m access gates, two refrigerated compartments and a mezzanine floor above the packing area.
Space suitable for a fruit sorting or fruit processing business.
Line drain in the floor
Terrain of 6802 m<sup>2</sup> fenced and fully concreted.
Wide entrance gate.
40t truck scale.
Possibility to obtain 140 KW connection power.