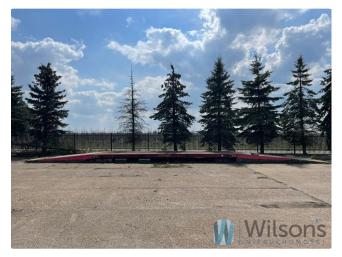

# Description

WILSONS COMMERCIAL REAL ESTATE
Warehouse facility with office with a total area of 1654 m<sup>2</sup> located near Biała Rawska in Chodnów.
The office is located in a building adjacent to the warehouse and occupies an area of 240 m<sup>2</sup>, comprising office rooms and staff rooms.
The 1414 m<sup>2</sup> warehouse has four 4x4m access gates, two refrigerated compartments and a mezzanine floor above the packing area.
Space suitable for a fruit sorting or fruit processing business.
Line drain in the floor
Terrain of 6802 m<sup>2</sup> fenced and fully concreted.
Wide entrance gate.
40t truck scale.
Possibility to obtain 140 KW connection power.