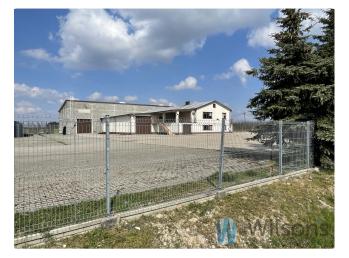

# Description

WILSONS COMMERCIAL REAL ESTATE
Warehouse facility with office with a total area of 1654 m<sup>2</sup> located near Biała Rawska in Chodnów.
The office is located in a building adjacent to the warehouse and occupies an area of 240 m<sup>2</sup>, comprising office rooms and staff rooms.
The 1414 m<sup>2</sup> warehouse has four 4x4m access gates, two refrigerated compartments and a mezzanine floor above the packing area.
Space suitable for a fruit sorting or fruit processing business.
Line drain in the floor
Terrain of 6802 m<sup>2</sup> fenced and fully concreted.
Wide entrance gate.
40t truck scale.
Possibility to obtain 140 KW connection power.