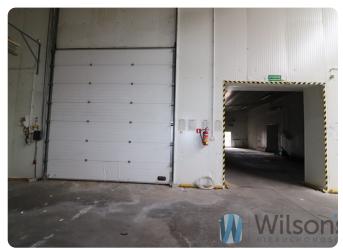

# Description

WILSONS COMMERCIAL REAL ESTATE
Warehouse facility with office with a total area of 1654 m<sup>2</sup> located near Biała Rawska in Chodnów.
The office is located in a building adjacent to the warehouse and occupies an area of 240 m<sup>2</sup>, comprising office rooms and staff rooms.
The 1414 m<sup>2</sup> warehouse has four 4x4m access gates, two refrigerated compartments and a mezzanine floor above the packing area.
Space suitable for a fruit sorting or fruit processing business.
Line drain in the floor
Terrain of 6802 m<sup>2</sup> fenced and fully concreted.
Wide entrance gate.
40t truck scale.
Possibility to obtain 140 KW connection power.