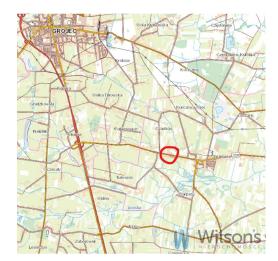

#### 200.00 m<sup>2</sup>

Jasieniec

#### **Description**

offices

WILSONS COMMERCIAL REAL ESTATE

For rent facility with a total area of 370 m<sup>2</sup> located on a developed plot in Jasieniec, in close proximity to the exit to S7.

- an office with social rooms of an area of 70 m<sup>2</sup>, freshly renovated.
- shed of 200 m<sup>2</sup>,
- garage with an area of 90 m<sup>2</sup>.