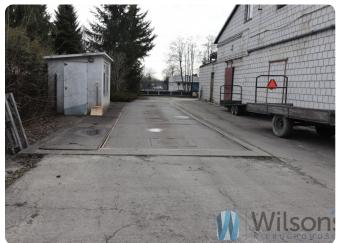

#### **Description**

offices

WILSONS COMMERCIAL REAL ESTATE

For rent facility with a total area of 370 m<sup>2</sup> located on a developed plot in Jasieniec, in close proximity to the exit to S7.

- an office with social rooms of an area of 70 m<sup>2</sup>, freshly renovated.
- shed of 200 m<sup>2</sup>,
- garage with an area of 90 m<sup>2</sup>.

Paved maneuvering area and a wide entrance gate to the property.

The area is fully fenced and illuminated.