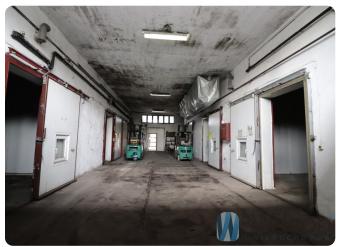

#### **Description**

offices

WILSONS COMMERCIAL REAL ESTATE

For rent facility with a total area of 370 m<sup>2</sup> located on a developed plot in Jasieniec, in close proximity to the exit to S7.

- an office with social rooms of an area of 70 m<sup>2</sup>, freshly renovated.
- shed of 200 m<sup>2</sup>,
- garage with an area of 90 m<sup>2</sup>.

Paved maneuvering area and a wide entrance gate to the property.

The area is fully fenced and illuminated.