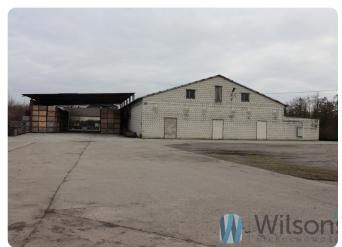

#### **Description**

offices

WILSONS COMMERCIAL REAL ESTATE

For rent facility with a total area of 370 m<sup>2</sup> located on a developed plot in Jasieniec, in close proximity to the exit to S7.

- an office with social rooms of an area of 70 m<sup>2</sup>, freshly renovated.
- shed of 200 m<sup>2</sup>,
- garage with an area of 90 m<sup>2</sup>.

Paved maneuvering area and a wide entrance gate to the property.

The area is fully fenced and illuminated.