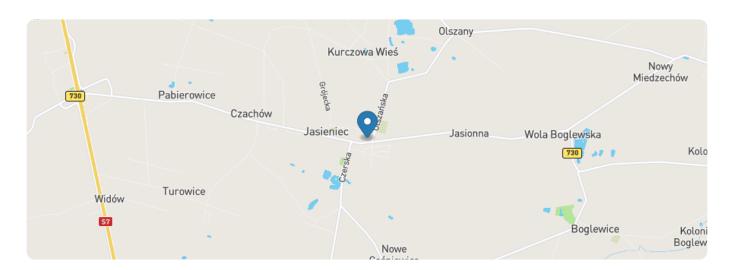

#### 200.00 m<sup>2</sup>

Jasieniec

#### **Description**

offices

WILSONS COMMERCIAL REAL ESTATE

For rent facility with a total area of 370 m<sup>2</sup> located on a developed plot in Jasieniec, in close proximity to the exit to S7.

- an office with social rooms of an area of 70 m<sup>2</sup>, freshly renovated.
- shed of 200 m<sup>2</sup>,
- garage with an area of 90 m<sup>2</sup>.