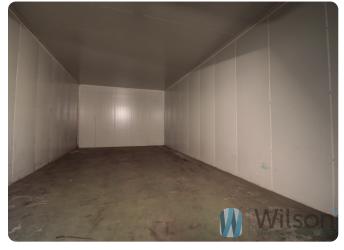

#### **Description**

offices

WILSONS COMMERCIAL REAL ESTATE

For rent facility with a total area of 370 m<sup>2</sup> located on a developed plot in Jasieniec, in close proximity to the exit to S7.

- an office with social rooms of an area of 70 m<sup>2</sup>, freshly renovated.
- shed of 200 m<sup>2</sup>,
- garage with an area of 90 m<sup>2</sup>.