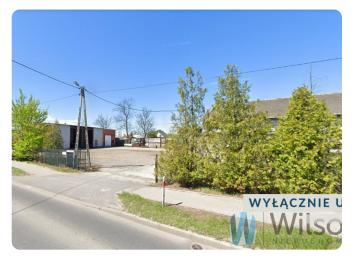

#### **Description**

offices

WILSONS COMMERCIAL REAL ESTATE

For rent facility with a total area of 370 m<sup>2</sup> located on a developed plot in Jasieniec, in close proximity to the exit to S7.

- an office with social rooms of an area of 70 m<sup>2</sup>, freshly renovated.
- shed of 200 m<sup>2</sup>,
- garage with an area of 90 m<sup>2</sup>.

Paved maneuvering area and a wide entrance gate to the property.

The area is fully fenced and illuminated.