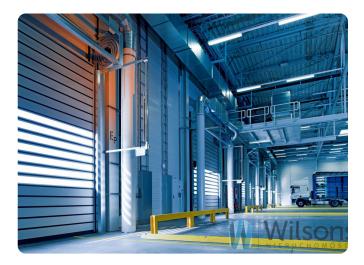

EXAMPLE PHOTOS

A-class warehouses, standard: access to utilities, protected by alarm and 24h monitoring storage height 10 m column grid 22.5 m x 12 m and 22.5 x 24 at loading docks fire load over 4000 MJ/mkw fire detectors sprinkler system dust-free interior floors Load capacity up to 6T/m2 TIR docks o" gates (3 for the whole building) skylights providing access to natural light LED lighting Maneuvering area and large car park 3 site entrances