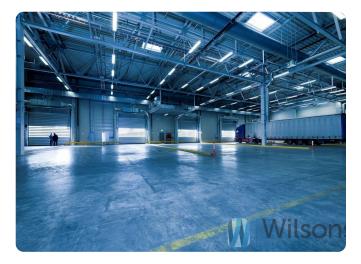

EXAMPLE PHOTOS

A-class warehouses, standard: access to utilities, protected by alarm and 24h monitoring storage height 10 m column grid 22.5 m x 12 m and 22.5 x 24 at loading docks fire load over 4000 MJ/mkw fire detectors sprinkler system dust-free interior floors Load capacity up to 6T/m2 TIR docks o" gates (3 for the whole building) skylights providing access to natural light LED lighting Maneuvering area and large car park 3 site entrances