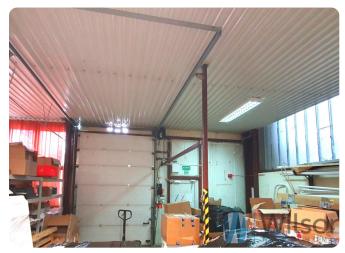

The area is rectangular in shape, there are no separate rooms within it. The warehouse has direct access from the outside, is covered and heated.

An extensive energy infrastructure makes it possible to supply utilities (electricity, technical gases - H2, N2, O2, Ar, natural gas, compressed air, chilled water) in quantities securing the needs of the most demanding customers.

All city utilities, air conditioning, heating, ventilation.

Each warehouse can be adapted individually to the needs of a specific business.

Possibility of starting production and storage based on the technical facilities of the industrial park and machinery.

District heating, supply system 2 doors, level 0