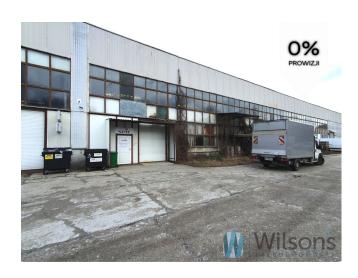

### Warehouse hall with street entrance 680 m2 0%

#### - WITHOUT COMMISSION -

Warehouse with entrance from level 0, in an excellent location, **in a warehouse and production park.** Total area of 680m2, very large power allocation. Fenced area, security, monitoring, parking for employees and customers.

The area is rectangular in shape, there are no separate rooms within it. The warehouse has direct access from the outside, is covered and heated.

An extensive energy infrastructure makes it possible to supply utilities (electricity, technical gases - H2, N2, O2, Ar, natural gas, compressed air, chilled water) in quantities securing the needs of the most demanding customers.