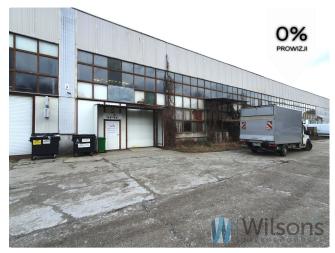

### Warehouse hall with street entrance 680 m2 0%

#### - WITHOUT COMMISSION -

Warehouse with entrance from level 0, in an excellent location, **in a warehouse and production park.** Total area of 680m2, very large power allocation. Fenced area, security, monitoring, parking for employees and customers.

The area is rectangular in shape, there are no separate rooms within it. The warehouse has direct access from the outside, is covered and heated.

An extensive energy infrastructure makes it possible to supply utilities (electricity, technical gases - H2, N2, O2, Ar, natural gas, compressed air, chilled water) in quantities securing the needs of the most demanding customers.