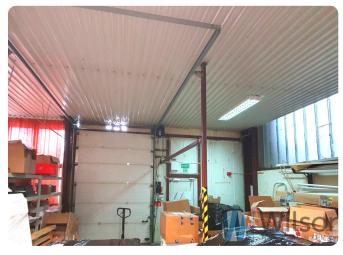

The area is rectangular in shape, there are no separate rooms within it. The warehouse has direct access from the outside, is covered and heated.

An extensive energy infrastructure makes it possible to supply utilities (electricity, technical gases - H2, N2, O2, Ar, natural gas, compressed air, chilled water) in quantities securing the needs of the most demanding customers.

All city utilities, air conditioning, heating, ventilation.

Each warehouse can be adapted individually to the needs of a specific business.

Possibility of starting production and storage based on the technical facilities of the industrial park and machinery.

District heating, supply system 2 doors, level 0