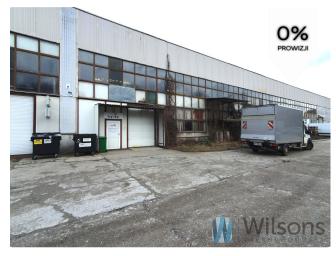

#### - WITHOUT COMMISSION -

Warehouse with entrance from level 0, in an excellent location, **in a warehouse and production park.** Total area of 409.81 m2, very large power allocation. Fenced area, security, monitoring, parking for employees and customers.

The area is rectangular in shape, there are no separate rooms within it. The warehouse has direct access from the outside, is covered and heated.

An extensive energy infrastructure makes it possible to supply utilities (electricity, technical gases - H2, N2, O2, Ar, natural gas, compressed air, chilled water) in quantities securing the needs of the most demanding customers.