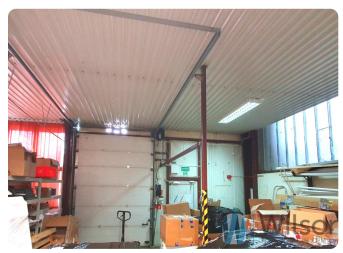

The area is rectangular in shape, there are no separate rooms within it. The warehouse has direct access from the outside, is covered and heated.

An extensive energy infrastructure makes it possible to supply utilities (electricity, technical gases - H2, N2, O2, Ar, natural gas, compressed air, chilled water) in quantities securing the needs of the most demanding customers.

District heating, supply system 2 doors, level 0