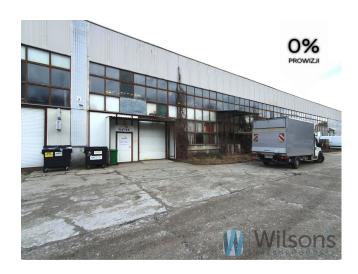

#### - WITHOUT COMMISSION -

Warehouse with entrance from level 0, in an excellent location, **in a warehouse and production park.** Total area of 409.81 m2, very large power allocation. Fenced area, security, monitoring, parking for employees and customers.

The area is rectangular in shape, there are no separate rooms within it. The warehouse has direct access from the outside, is covered and heated.

An extensive energy infrastructure makes it possible to supply utilities (electricity, technical gases - H2, N2, O2, Ar, natural gas, compressed air, chilled water) in quantities securing the needs of the most demanding customers.