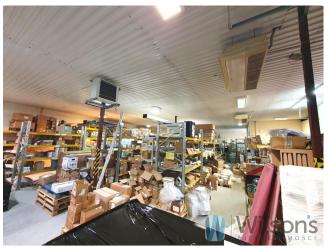

The area is rectangular in shape, there are no separate rooms within it. The warehouse has direct access from the outside, is covered and heated.

An extensive energy infrastructure makes it possible to supply utilities (electricity, technical gases - H2, N2, O2, Ar, natural gas, compressed air, chilled water) in quantities securing the needs of the most demanding customers.

All city utilities, air conditioning, heating, ventilation.

Each warehouse can be adapted individually to the needs of a specific business.

Possibility of starting production and storage based on the technical facilities of the industrial park and machinery.