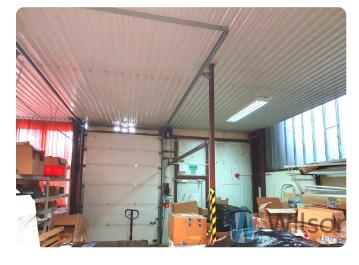

The area is rectangular in shape, there are no separate rooms within it. The warehouse has direct access from the outside, is covered and heated.

An extensive energy infrastructure makes it possible to supply utilities (electricity, technical gases - H2, N2, O2, Ar, natural gas, compressed air, chilled water) in quantities securing the needs of the most demanding customers.

All city utilities, air conditioning, heating, ventilation.

Each warehouse can be adapted individually to the needs of a specific business.

Possibility of starting production and storage based on the technical facilities of the industrial park and machinery.