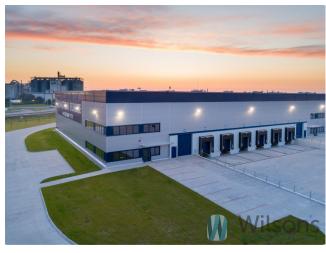

#### WILSON'S COMMERCIAL REAL ESTATE

Panattoni Park City Logistics Warsaw IX (Utrata) is a warehouse building with a total area of over 13,000 sqm.

#### STANDARD:

- intimate building
- next to City point park
- Storage height is 10 m
- Floor load capacity 5T/m2
- Parking
- TIR parking
- 24-hour security