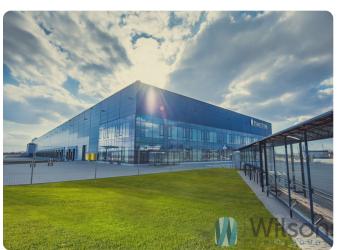

#### WILSON'S COMMERCIAL REAL ESTATE

Panattoni Park City Logistics Warsaw IX (Utrata) is a warehouse building with a total area of over 13,000 sqm.

#### STANDARD:

- intimate building
- next to City point park
- Storage height is 10 m
- Floor load capacity 5T/m2
- Parking
- TIR parking
- 24-hour security