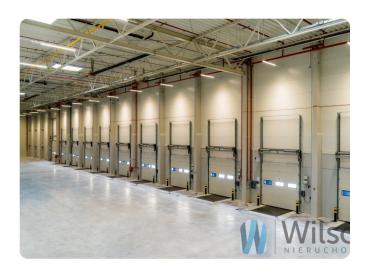

#### WILSON'S COMMERCIAL REAL ESTATE

Panattoni Park City Logistics Warsaw IX (Utrata) is a warehouse building with a total area of over 13,000 sqm.

#### STANDARD:

- intimate building
- next to City point park
- Storage height is 10 m
- Floor load capacity 5T/m2
- Parking
- TIR parking
- 24-hour security