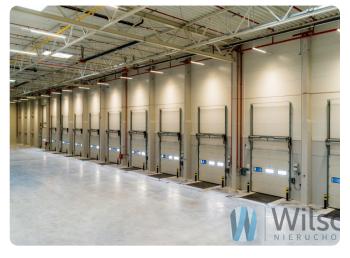

#### WILSON'S COMMERCIAL REAL ESTATE

Panattoni Park City Logistics Warsaw IX (Utrata) is a warehouse building with a total area of over 13,000 sqm.

#### STANDARD:

- intimate building
- next to City point park
- Storage height is 10 m
- Floor load capacity 5T/m2
- Parking
- TIR parking
- 24-hour security