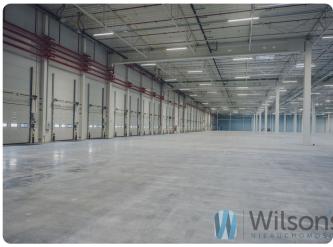

#### WILSON'S COMMERCIAL REAL ESTATE

Panattoni Park City Logistics Warsaw IX (Utrata) is a warehouse building with a total area of over 13,000 sqm.

#### STANDARD:

- intimate building
- next to City point park
- Storage height is 10 m
- Floor load capacity 5T/m2
- Parking
- TIR parking
- 24-hour security