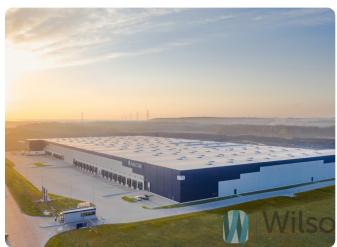

#### WILSON'S COMMERCIAL REAL ESTATE

Panattoni Park City Logistics Warsaw IX (Utrata) is a warehouse building with a total area of over 13,000 sqm.

#### LOCATION:

Distance to motorway Distance to motorway 7 km

Distance to airport Distance to airport 23 km

Distance to railway station Distance to railway station 5 km