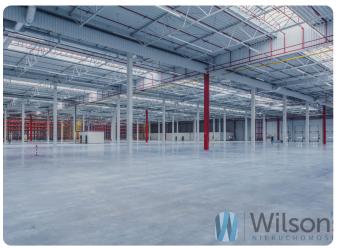

#### WILSON'S COMMERCIAL REAL ESTATE

Panattoni Park City Logistics Warsaw IX (Utrata) is a warehouse building with a total area of over 13,000 sqm.

#### STANDARD:

- intimate building
- next to City point park
- Storage height is 10 m
- Floor load capacity 5T/m2
- Parking
- TIR parking
- 24-hour security