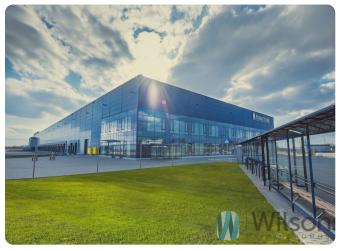

#### WILSON'S COMMERCIAL REAL ESTATE

Panattoni Park City Logistics Warsaw VI is a warehouse hall located in Warsaw, in the Targówek district, with a total area of approx. 16,000 sqm. The building has a very large power allocation - 40KW. The facility is very well communicated with other districts, as there are trams in close proximity as well as a railway station - Warszawa Wschodnia station located less than 3 km from the park.