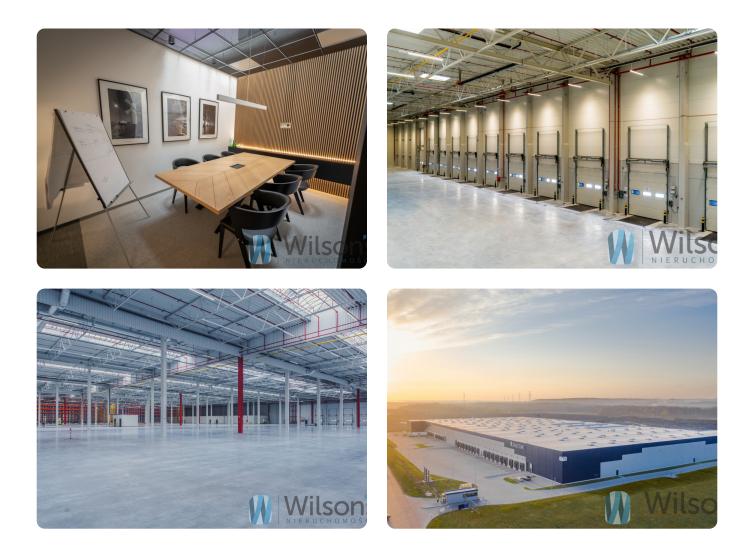

#### WILSON'S COMMERCIAL REAL ESTATE

Panattoni Park City Logistics Warsaw VI is a warehouse hall located in Warsaw, in the Targówek district, with a total area of approx. 16,000 sqm. The building has a very large power allocation - 40KW. The facility is very well communicated with other districts, as there are trams in close proximity as well as a railway station - Warszawa Wschodnia station located less than 3 km from the park.

#### LOCALISATION:

Distance to motorway Distance to motorway 8 km Distance to airport Distance to airport 16 km Distance to railway station Distance to railway station 3 km

#### STANDARD:

- Parking
- TIR parking
- 24-hour security