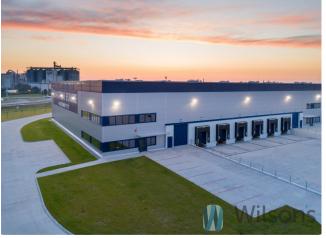

#### WILSON'S COMMERCIAL REAL ESTATE

Panattoni Park City Logistics Warsaw VI is a warehouse hall located in Warsaw, in the Targówek district, with a total area of approx. 16,000 sqm. The building has a very large power allocation - 40KW. The facility is very well communicated with other districts, as there are trams in close proximity as well as a railway station - Warszawa Wschodnia station located less than 3 km from the park.