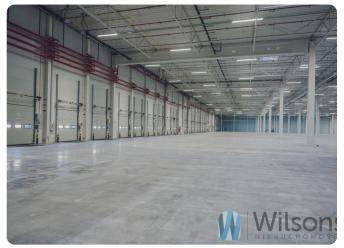

#### WILSON'S COMMERCIAL REAL ESTATE

Panattoni Park City Logistics Warsaw VI is a warehouse hall located in Warsaw, in the Targówek district, with a total area of approx. 16,000 sqm. The building has a very large power allocation - 40KW. The facility is very well communicated with other districts, as there are trams in close proximity as well as a railway station - Warszawa Wschodnia station located less than 3 km from the park.