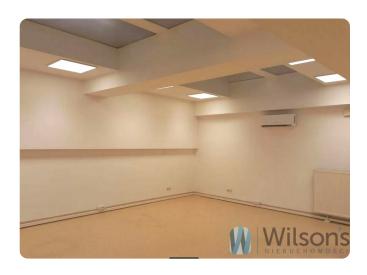

# **Description**

I recommend a warehouse and office space in the area of Fabryczna Street.

The premises have two entrances:

- -main-directly from the street
- -for deliveries and sales-from the car park.

Premises renovated - new LED lighting, new floors, freshly painted, partially air-conditioned, prepared wiring for alarm system.