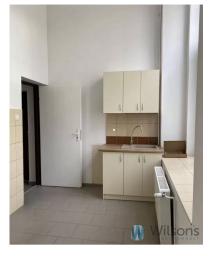

# **Description**

I recommend a warehouse and office space in the area of Fabryczna Street.

The premises have two entrances:

- -main-directly from the street
- -for deliveries and sales-from the car park.

Premises renovated - new LED lighting, new floors, freshly painted, partially air-conditioned, prepared wiring for alarm system.

# SUMMARY OF PREMISES ground floor 195 m2

- -office room
- -office room
- -kitchenette
- -toilet
- -warehouse/sales area