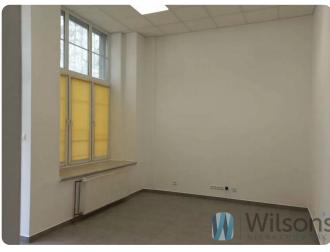

# **Description**

I recommend a warehouse and office space in the area of Fabryczna Street.

The premises have two entrances:

- -main-directly from the street
- -for deliveries and sales-from the car park.

Premises renovated - new LED lighting, new floors, freshly painted, partially air-conditioned, prepared wiring for alarm system.

# SUMMARY OF PREMISES ground floor 195 m2

- -office room
- -office room
- -kitchenette
- -toilet
- -warehouse/sales area