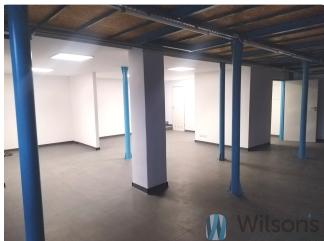

# SUMMARY OF PREMISES ground floor 195 m2

- -office room
- -office room
- -kitchenette
- -toilet
- -warehouse/sales area

#### a mezzanine of 85 m2

-3 office rooms