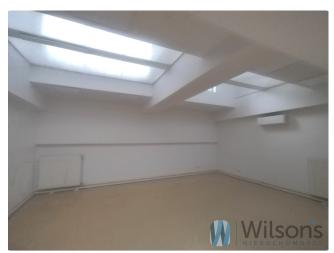

# **Description**

I recommend a warehouse and office space in the area of Fabryczna Street.

The premises have two entrances:

- -main-directly from the street
- -for deliveries and sales-from the car park.

Premises renovated - new LED lighting, new floors, freshly painted, partially air-conditioned, prepared wiring for alarm system.