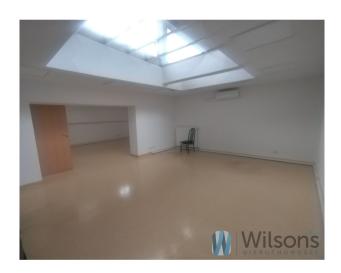

Premises renovated - new LED lighting, new floors, freshly painted, partially air-conditioned, prepared wiring for alarm system.

# SUMMARY OF PREMISES ground floor 195 m2

- -office room
- -office room
- -kitchenette
- -toilet
- -warehouse/sales area