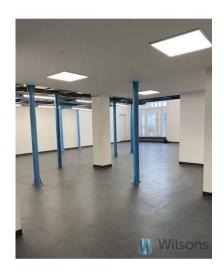

# **Description**

I recommend a warehouse and office space in the area of Fabryczna Street.

The premises have two entrances:

- -main-directly from the street
- -for deliveries and sales-from the car park.

Premises renovated - new LED lighting, new floors, freshly painted, partially air-conditioned, prepared wiring for alarm system.

# SUMMARY OF PREMISES ground floor 195 m2

- -office room
- -office room
- -kitchenette
- -toilet
- -warehouse/sales area