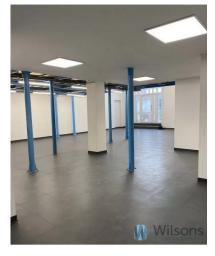

# **Description**

I recommend a warehouse and office space in the area of Fabryczna Street.

The premises have two entrances:

- -main-directly from the street
- -for deliveries and sales-from the car park.

Premises renovated - new LED lighting, new floors, freshly painted, partially air-conditioned, prepared wiring for alarm system.

# SUMMARY OF PREMISES ground floor 195 m2

- -office room
- -office room
- -kitchenette
- -toilet
- -warehouse/sales area