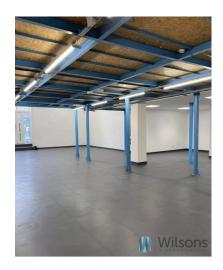

# SUMMARY OF PREMISES ground floor 195 m2

- -office room
- -office room
- -kitchenette
- -toilet
- -warehouse/sales area

#### a mezzanine of 85 m2

-3 office rooms