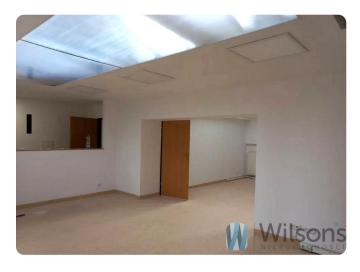

# **Description**

I recommend a warehouse and office space in the area of Fabryczna Street.

The premises have two entrances:

- -main-directly from the street
- -for deliveries and sales-from the car park.

Premises renovated - new LED lighting, new floors, freshly painted, partially air-conditioned, prepared wiring for alarm system.