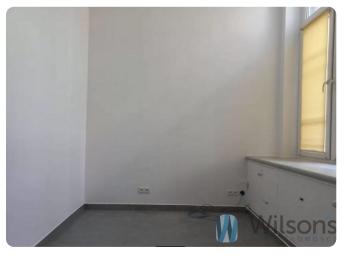

Premises renovated - new LED lighting, new floors, freshly painted, partially air-conditioned, prepared wiring for alarm system.

# SUMMARY OF PREMISES ground floor 195 m2

- -office room
- -office room
- -kitchenette
- -toilet
- -warehouse/sales area