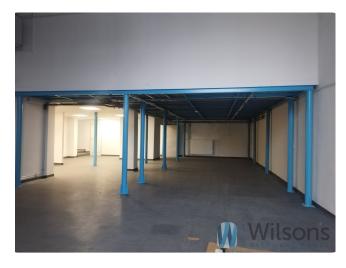

y air-conditioned, prepared wiring for alarm system.

# SUMMARY OF PREMISES ground floor 195 m2

- -office room
- -office room
- -kitchenette
- -toilet
- -warehouse/sales area

#### a mezzanine of 85 m2

-3 office rooms

#### **FEES**

- a. Rent 280 sq m x PLN 44 net (PLN 12,320 net)
- b. Service charge 280 sq m x PLN 8 net (PLN 2240 net)
- c. Utilities as indicated by meters

Parking spaces next to the building included in the lease price.

Public transport stops nearby.

I ENCOURAGE YOU TO MAKE AN APPOINTMENT TO VIEW THE PREMISES.

The above description is for information purposes only and does not constitute an offer within the meaning of the Civil Code.

## Offer advisor

#### Agnieszka Ardeli-Herbut

Phone: 531001480

E-mail: agnieszka.ardeli-herbut@wilsons.pl

## **Photos**