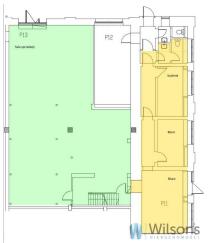

# SUMMARY OF PREMISES ground floor 195 m2

- -office room
- -office room
- -kitchenette
- -toilet
- -warehouse/sales area

#### a mezzanine of 85 m2

-3 office rooms