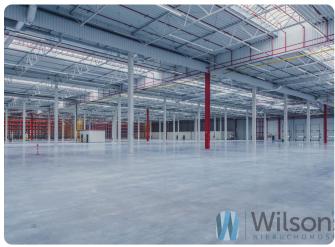

#### WILSON'S COMMERCIAL REAL ESTATE

Panattoni Park Warsaw South is a distribution centre consisting of 2 modern A-class warehouse buildings with a total area of 38,031 sqm, offering the highest quality warehouse and office space, tailored to the needs of customers from various industries. The halls have modern unloading docks and wide manoeuvring yards.

### STANDARD:

- Parking
- TIR parking
- 24-hour security