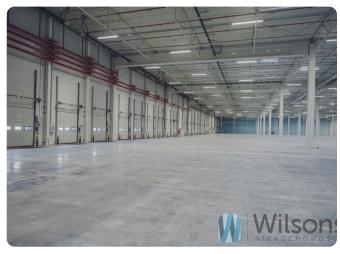

#### WILSON'S COMMERCIAL REAL ESTATE

Panattoni Park Warsaw South is a distribution centre consisting of 2 modern A-class warehouse buildings with a total area of 38,031 sqm, offering the highest quality warehouse and office space, tailored to the needs of customers from various industries. The halls have modern unloading docks and wide manoeuvring yards.

### STANDARD:

- Parking
- TIR parking
- 24-hour security