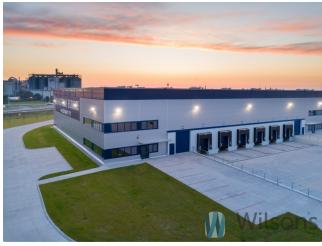

#### WILSON'S COMMERCIAL REAL ESTATE

Panattoni Park Warsaw South is a distribution centre consisting of 2 modern A-class warehouse buildings with a total area of 38,031 sqm, offering the highest quality warehouse and office space, tailored to the needs of customers from various industries. The halls have modern unloading docks and wide manoeuvring yards.

### STANDARD:

- Parking
- TIR parking
- 24-hour security