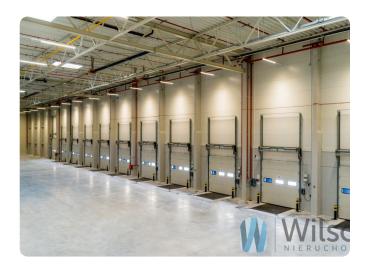

#### WILSON'S COMMERCIAL REAL ESTATE

Panattoni Park Warsaw South is a distribution centre consisting of 2 modern A-class warehouse buildings with a total area of 38,031 sqm, offering the highest quality warehouse and office space, tailored to the needs of customers from various industries. The halls have modern unloading docks and wide manoeuvring yards.