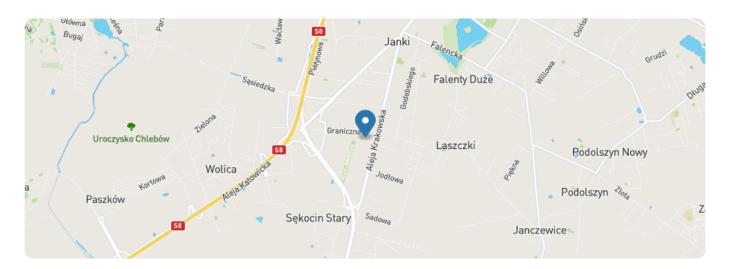

### 9720.00 m<sup>2</sup>

ul. Sękocińska, Sękocin Nowy

#### LOCATION:

Panattoni Park Warsaw South is another Panattoni Europe investment on the southern outskirts of Warsaw. The park's ideal location directly at the Sękocin junction of the S7 expressway creates optimal conditions for distribution to the Central Polish market, as well as the whole of Europe.