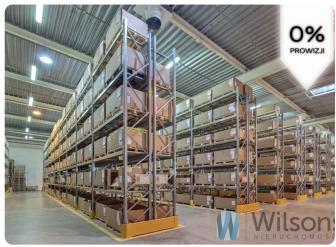

# **Description**

offices

WILSONS COMMERCIAL PROPERTY

Warehouse space of 823 sqm in a modern distribution park comprising five warehouse and office buildings with a total area of 35,000 sqm.

The warehouse space includes 234 sqm of office space.

Module available from February 2025

Total price for the module with office: PLN 45,520 at €1 = PLN 4.32 Possibility to rent the warehouse alone for PLN 32,000 - to be confirmed.

Interior photos exemplary of other warehouse and office space in the building, placed to show the standard of the building.