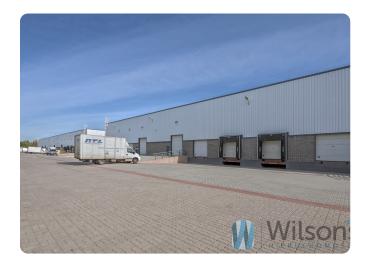

# **Description**

offices

WILSONS COMMERCIAL PROPERTY

Warehouse space of 823 sqm in a modern distribution park comprising five warehouse and office buildings with a total area of 35,000 sqm.

The warehouse space includes 234 sqm of office space.

The good location provides the possibility of fast and direct distribution to international, national and local markets.

An ideal location for warehousing and distribution activities.

Standard:

gates with protective flanges
Docks with hydraulic jacks
Access gates from level "0".
Storage height - 6.30 m - 9.00 m
Skylights and smoke vents
Column grid - 14.5 x 12 m
Floor load capacity 2 T/sqm
installations:
firefighting equipment
sprinkler system fed by water pumping stations
heating, gas, electrical installations