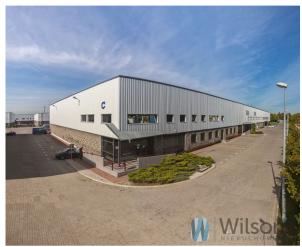

# **Description**

offices

WILSONS COMMERCIAL PROPERTY

Warehouse space of 823 sqm in a modern distribution park comprising five warehouse and office buildings with a total area of 35,000 sqm.

The warehouse space includes 234 sqm of office space.

The good location provides the possibility of fast and direct distribution to international, national and local markets.

An ideal location for warehousing and distribution activities.

Standard:

gates with protective flanges
Docks with hydraulic jacks
Access gates from level "0".
Storage height - 6.30 m - 9.00 m
Skylights and smoke vents
Column grid - 14.5 x 12 m
Floor load capacity 2 T/sqm
installations:
firefighting equipment
sprinkler system fed by water pumping stations
heating, gas, electrical installations