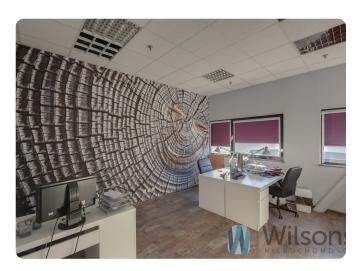

# **Description**

offices

WILSONS COMMERCIAL PROPERTY

Warehouse space of 823 sqm in a modern distribution park comprising five warehouse and office buildings with a total area of 35,000 sqm.

The warehouse space includes 234 sqm of office space.

Module available from February 2025

Total price for the module with office: PLN 45,520 at €1 = PLN 4.32 Possibility to rent the warehouse alone for PLN 32,000 - to be confirmed.

Interior photos exemplary of other warehouse and office space in the building, placed to show the standard of the building.