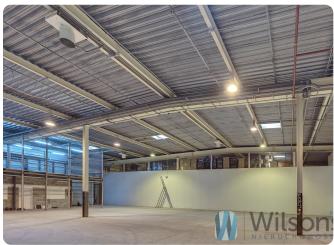

# **Description**

offices

WILSONS COMMERCIAL PROPERTY

Warehouse space of 823 sqm in a modern distribution park comprising five warehouse and office buildings with a total area of 35,000 sqm.

The warehouse space includes 234 sqm of office space.

Module available from February 2025

Total price for the module with office: PLN 45,520 at €1 = PLN 4.32 Possibility to rent the warehouse alone for PLN 32,000 - to be confirmed.

Interior photos exemplary of other warehouse and office space in the building, placed to show the standard of the building.

The good location provides the possibility of fast and direct distribution to international, national and local markets.

An ideal location for warehousing and distribution activities.

Standard:

gates with protective flanges
Docks with hydraulic jacks
Access gates from level "0".
Storage height - 6.30 m - 9.00 m
Skylights and smoke vents
Column grid - 14.5 x 12 m
Floor load capacity 2 T/sqm
installations:
firefighting equipment
sprinkler system fed by water pumping stations
heating, gas, electrical installations