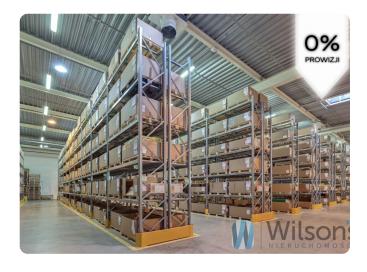

# **Description**

offices

WILSONS COMMERCIAL PROPERTY

Warehouse space of 823 sqm in a modern distribution park comprising five warehouse and office buildings with a total area of 35,000 sqm.

The warehouse space includes 234 sqm of office space.

Module available from February 2025

Total price for the module with office: PLN 45,520 at €1 = PLN 4.32 Possibility to rent the warehouse alone for PLN 32,000 - to be confirmed.

Interior photos exemplary of other warehouse and office space in the building, placed to show the standard of the building.