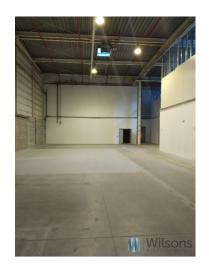

# **Description**

offices

WILSONS COMMERCIAL PROPERTY

Warehouse space of 823 sqm in a modern distribution park comprising five warehouse and office buildings with a total area of 35,000 sqm.

The warehouse space includes 234 sqm of office space.

Module available from February 2025

Total price for the module with office: PLN 45,520 at €1 = PLN 4.32 Possibility to rent the warehouse alone for PLN 32,000 - to be confirmed.

Interior photos exemplary of other warehouse and office space in the building, placed to show the standard of the building.

The good location provides the possibility of fast and direct distribution to international, national and local markets.

An ideal location for warehousing and distribution activities.

Standard:

gates with protective flanges
Docks with hydraulic jacks
Access gates from level "0".
Storage height - 6.30 m - 9.00 m
Skylights and smoke vents
Column grid - 14.5 x 12 m
Floor load capacity 2 T/sqm
installations:
firefighting equipment
sprinkler system fed by water pumping stations
heating, gas, electrical installations