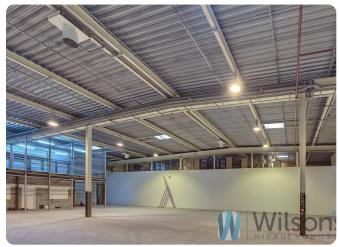

# **Description**

offices

WILSONS COMMERCIAL PROPERTY

Warehouse space of 823 sqm in a modern distribution park comprising five warehouse and office buildings with a total area of 35,000 sqm.

The warehouse space includes 234 sqm of office space.

Module available from February 2025

Total price for the module with office: PLN 45,520 at €1 = PLN 4.32 Possibility to rent the warehouse alone for PLN 32,000 - to be confirmed.

Interior photos exemplary of other warehouse and office space in the building, placed to show the standard of the building.