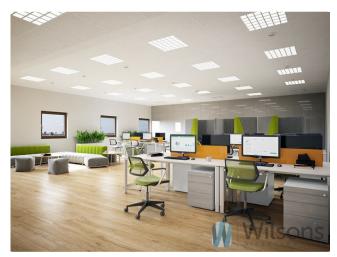

# **Description**

offices

WILSONS COMMERCIAL PROPERTY

Warehouse space of 823 sqm in a modern distribution park comprising five warehouse and office buildings with a total area of 35,000 sqm.

The warehouse space includes 234 sqm of office space.

Module available from February 2025

Total price for the module with office: PLN 45,520 at €1 = PLN 4.32 Possibility to rent the warehouse alone for PLN 32,000 - to be confirmed.

Interior photos exemplary of other warehouse and office space in the building, placed to show the standard of the building.