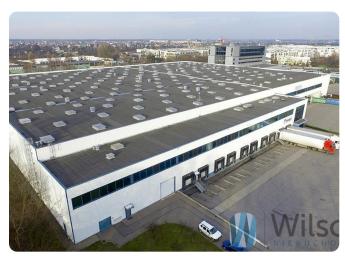

## **Description**

WILSONS COMMERCIAL REAL ESTATE

Lease of a 3124 sqm warehouse module in a logistics park located in Targówek Fabryczny district. The property is located close to Radzymińska road, which allows quick access to the S8 bypass. 8 km to the centre of Warsaw.

Convenient communication by public transport.

Warehouse standard:

- storage height 10 m
- 12 x 22.5 m column grid
- floor load capacity 5T / sqm
- ESFR sprinklers, smoke flaps
- manoeuvring area 35 m wide
- 24-hour security