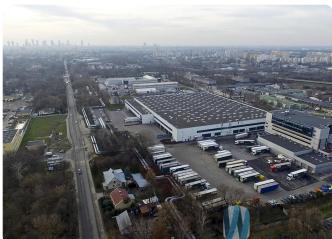

## **Description**

WILSONS COMMERCIAL REAL ESTATE

Lease of a 3124 sqm warehouse module in a logistics park located in Targówek Fabryczny district. The property is located close to Radzymińska road, which allows quick access to the S8 bypass. 8 km to the centre of Warsaw.

Convenient communication by public transport.

Warehouse standard:

- storage height 10 m
- 12 x 22.5 m column grid
- floor load capacity 5T / sqm
- ESFR sprinklers, smoke flaps
- manoeuvring area 35 m wide
- 24-hour security