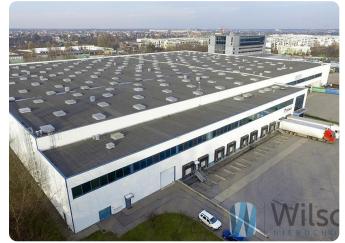

## **Description**

WILSONS COMMERCIAL REAL ESTATE

Lease of a 3124 sqm warehouse module in a logistics park located in Targówek Fabryczny district. The property is located close to Radzymińska road, which allows quick access to the S8 bypass. 8 km to the centre of Warsaw.

Convenient communication by public transport.

Warehouse standard:

- storage height 10 m
- 12 x 22.5 m column grid
- floor load capacity 5T / sqm
- ESFR sprinklers, smoke flaps
- manoeuvring area 35 m wide
- 24-hour security