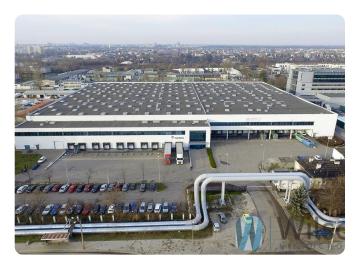

## **Description**

WILSONS COMMERCIAL REAL ESTATE

Lease of a 3124 sqm warehouse module in a logistics park located in Targówek Fabryczny district. The property is located close to Radzymińska road, which allows quick access to the S8 bypass. 8 km to the centre of Warsaw.

Convenient communication by public transport.

Warehouse standard:

- storage height 10 m
- 12 x 22.5 m column grid
- floor load capacity 5T / sqm
- ESFR sprinklers, smoke flaps
- manoeuvring area 35 m wide
- 24-hour security