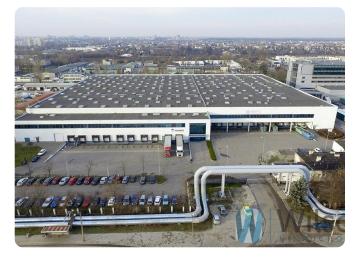

## **Description**

WILSONS COMMERCIAL REAL ESTATE

Lease of a 3124 sqm warehouse module in a logistics park located in Targówek Fabryczny district. The property is located close to Radzymińska road, which allows quick access to the S8 bypass. 8 km to the centre of Warsaw.

Convenient communication by public transport.

Warehouse standard:

- storage height 10 m
- 12 x 22.5 m column grid
- floor load capacity 5T / sqm
- ESFR sprinklers, smoke flaps
- manoeuvring area 35 m wide
- 24-hour security