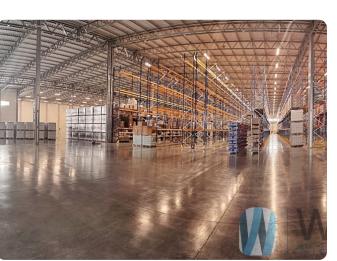

### Technical specification of the warehouse:

clear height 10 m floor strength 5.0t / m2 22 x 9.6 column grid one unloading dock gravity ventilation internal and external fire hydrants central heating possibility of installing air-conditioning system and additional cooling and heating systems