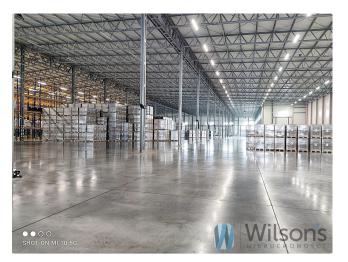

Fenced area monitored (CCTV) with 24-hour security. Maneuvering areas. Convenient parking spaces. Possibility to place a logo on the building.

### Technical specification of the warehouse:

clear height 10 m floor strength 5.0t / m2 22 x 9.6 column grid one unloading dock gravity ventilation internal and external fire hydrants central heating possibility of installing air-conditioning system and additional cooling and heating systems

### Additional equipment

telecommunication system: ISDN direct city lines (Orange, Netia)

### Net rental costs:

- Rent:

- warehouse area: 29³/sqm
- office area: 38 PLN/sqm
- meters: electricity, water, heat

I invite you to watch!

## **Offer advisor**

### Magdalena Atman

Phone: 883330143

E-mail: magdalena.atman@wilsons.pl

## **Photos**