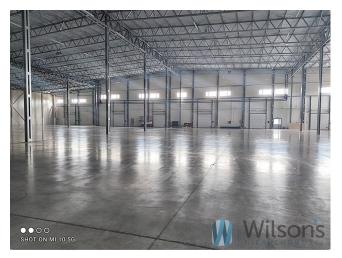

### Technical specification of the warehouse:

clear height 10 m floor strength 5.0t / m2 22 x 9.6 column grid one unloading dock gravity ventilation internal and external fire hydrants central heating possibility of installing air-conditioning system and additional cooling and heating systems