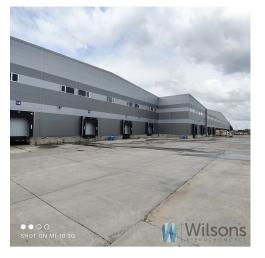

# Easy communication north-south and to the centre of Warsaw by Krakowska Avenue. Warsaw's ring road S8 is connected to Sokolowska street through a junction.

Fenced area monitored (CCTV) with 24-hour security. Maneuvering areas. Convenient parking spaces. Possibility to place a logo on the building.