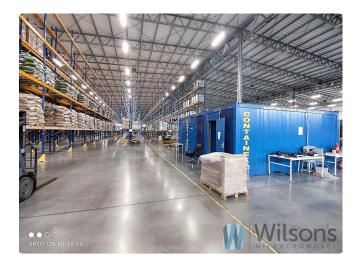

### Technical specification of the warehouse:

clear height 10 m floor strength 5.0t / m2 22 x 9.6 column grid one unloading dock gravity ventilation internal and external fire hydrants central heating possibility of installing air-conditioning system and additional cooling and heating systems