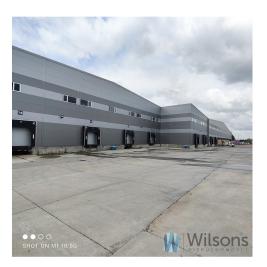

# Easy communication north-south and to the centre of Warsaw by Krakowska Avenue. Warsaw's ring road S8 is connected to Sokolowska street through a junction.

Fenced area monitored (CCTV) with 24-hour security. Maneuvering areas. Convenient parking spaces. Possibility to place a logo on the building.