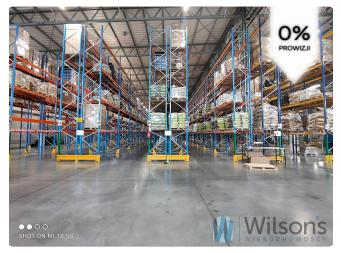

### Technical specification of the warehouse:

clear height 10 m floor strength 5.0t / m2 22 x 9.6 column grid one unloading dock gravity ventilation internal and external fire hydrants central heating possibility of installing air-conditioning system and additional cooling and heating systems