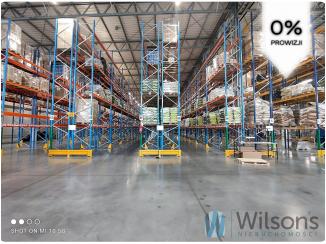

### Technical specification of the warehouse:

clear height 10 m floor strength 5.0t / m2 22 x 9.6 column grid one unloading dock gravity ventilation internal and external fire hydrants central heating possibility of installing air-conditioning system and additional cooling and heating systems