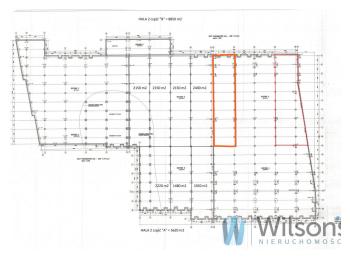

### Technical specification of the warehouse:

clear height 10 m floor strength 5.0t / m2 22 x 9.6 column grid one unloading dock gravity ventilation internal and external fire hydrants central heating possibility of installing air-conditioning system and additional cooling and heating systems