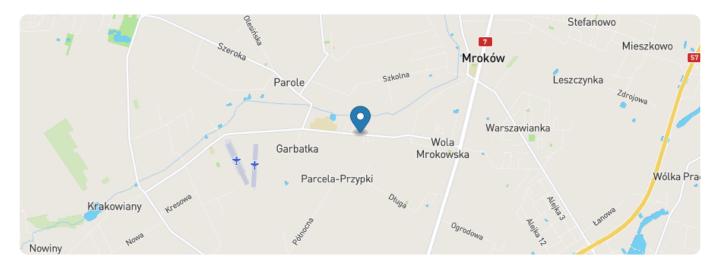

Magazine for rental

## Warehouse 2150 m2 Michałowice 0%

## 2150.00 m<sup>2</sup>

Pęcice

## 62 350,00 PLN / mth.

29,00 PLN / m<sup>2</sup>







# **Key informations**

Type of transaction: rentalProperty type: MagazineMarket: secondarySpace: 2 150,00Rent: 0.00Avaliable from: 19.03.2024Commercial purpose: MagazineOffer number: WIL147860

# Description

### WILSONS COMMERCIAL REAL ESTATE

### **NO PROVISION**

# Easy communication north-south and to the centre of Warsaw by Krakowska Avenue. Warsaw's ring road S8 is connected to Sokolowska street through a junction.

Fenced area monitored (CCTV) with 24-hour security. Maneuvering areas. Convenient parking spaces. Possibility to place a logo on the building.

### Technical specification of the warehouse:

clear height 10 m floor strength 5.0t / m2 22 x 9.6 column grid one unloading dock gravity ventilation internal and external fire hydrants central heating possibility of instal