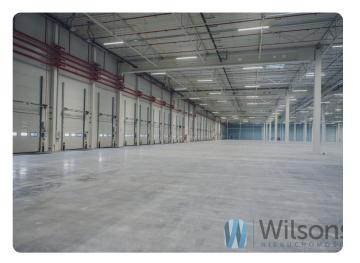

#### WILSON'S COMMERCIAL REAL ESTATE

Panattoni Park Warsaw South is a distribution centre consisting of 2 modern A-class warehouse buildings with a total area of 38,031 sqm, offering the highest quality warehouse and office space, tailored to the needs of customers from various industries. The halls have modern unloading docks and wide manoeuvring yards.