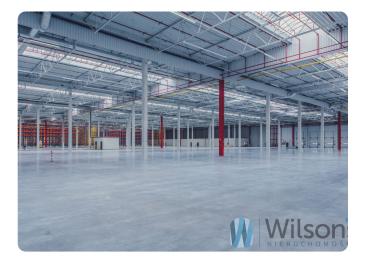

#### WILSON'S COMMERCIAL REAL ESTATE

Panattoni Park Warsaw South is a distribution centre consisting of 2 modern A-class warehouse buildings with a total area of 38,031 sqm, offering the highest quality warehouse and office space, tailored to the needs of customers from various industries. The halls have modern unloading docks and wide manoeuvring yards.