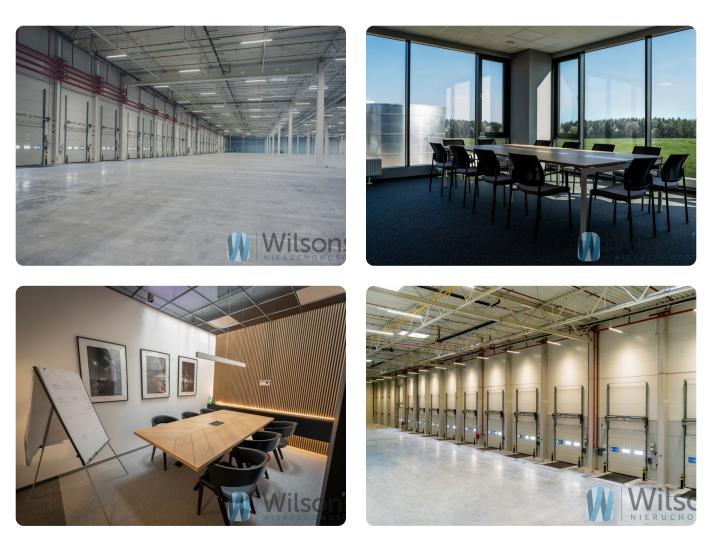

#### WILSON'S COMMERCIAL REAL ESTATE

Panattoni Park Warsaw South is a distribution centre consisting of 2 modern A-class warehouse buildings with a total area of 38,031 sqm, offering the highest quality warehouse and office space, tailored to the needs of customers from various industries. The halls have modern unloading docks and wide manoeuvring yards.