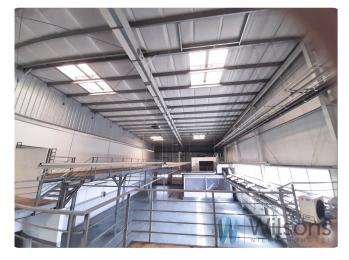

#### Warehouse available from September 2024

Technical data:

Net height: 9 m.

☐ Floor with a load capacity of 5 t/m2.

□ Column grid: 15.7 m x 33.6 m

 $\square$  'Zero' gates, docks with hydraulic lifts.

☐ Natural lighting through skylights.

■ Overrun ramps.

□ 24-hour security.

☐ Fire protection systems (sprinkler system).

Ample parking for employees and visitors.

Rent: warehouse - € 4.5 / 1 sq.m. service charge: 9 PLN / 1 sq.m