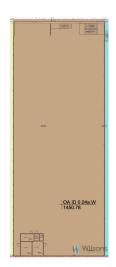

# **Key informations**

Type of transaction: rental Property type: Magazine

Market: secondary Space: 1 451,00

**Rent:** 0.00 **Avaliable from:** 15.08.2024

Floor: 1 Commercial purpose: Magazine

Offer number: WIL893616

#### Warehouse available from September 2024

Technical data:

Net height: 9 m.

☐ Floor with a load capacity of 5 t/m2.

□ Column grid: 15.7 m x 33.6 m

 $\square$  'Zero' gates, docks with hydraulic lifts.

☐ Natural lighting through skylights.