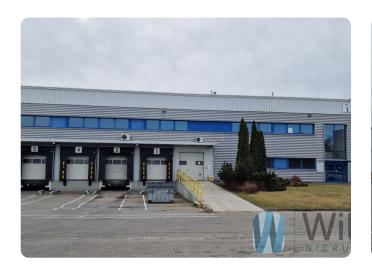

#### Warehouse available from September 2024

Technical data:

Net height: 9 m.

☐ Floor with a load capacity of 5 t/m2.

□ Column grid: 15.7 m x 33.6 m

 $\square$  'Zero' gates, docks with hydraulic lifts.

☐ Natural lighting through skylights.

■ Overrun ramps.

□ 24-hour security.

☐ Fire protection systems (sprinkler system).

Ample parking for employees and visitors.

Rent: warehouse - € 4.5 / 1 sq.m. service charge: 9 PLN / 1 sq.m