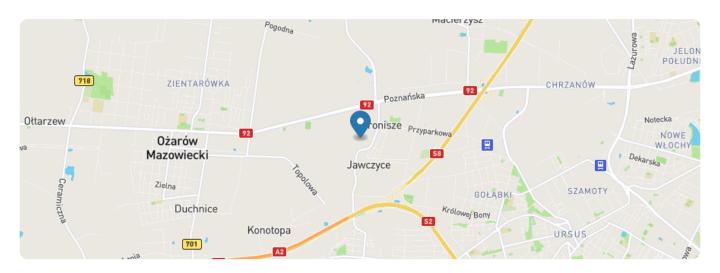

# Ożarów Mazowiecki Bronisze. Konotopa Junction Warehouse

1451.00 m<sup>2</sup>

Ożarów Mazowiecki