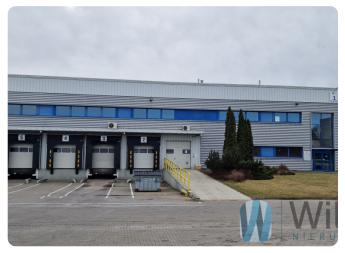

#### Warehouse available from September 2024

Technical data:

Net height: 9 m.

☐ Floor with a load capacity of 5 t/m2.

□ Column grid: 15.7 m x 33.6 m

 $\square$  'Zero' gates, docks with hydraulic lifts.

☐ Natural lighting through skylights.

■ Overrun ramps.

□ 24-hour security.

☐ Fire protection systems (sprinkler system).

Ample parking for employees and visitors.

Rent: warehouse - € 4.5 / 1 sq.m. service charge: 9 PLN / 1 sq.m