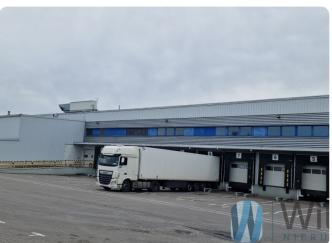

# **Description**

WILSON'S COMMERCIAL REAL ESTATE

We invite you to rent a modern hall in a logistics complex in Ozarow Mazowiecki.

An ideal location in terms of communication!

10 minutes to the centre of Warsaw,

2 minutes to S8,

right next to Konotopa Junction.

#### Warehouse available from September 2024

Technical data:

Net height: 9 m.

☐ Floor with a load capacity of 5 t/m2.

□ Column grid: 15.7 m x 33.6 m

 $\square$  'Zero' gates, docks with hydraulic lifts.

☐ Natural lighting through skylights.

■ Overrun ramps.

□ 24-hour security.

☐ Fire protection systems (sprinkler system).

Ample parking for employees and visitors.

Rent: warehouse - € 4.5 / 1 sq.m. service charge: 9 PLN / 1 sq.m