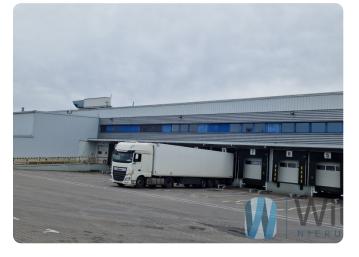

#### Warehouse available from September 2024

Technical data:

Net height: 9 m.

☐ Floor with a load capacity of 5 t/m2.

□ Column grid: 15.7 m x 33.6 m

 $\square$  'Zero' gates, docks with hydraulic lifts.

☐ Natural lighting through skylights.

■ Overrun ramps.

□ 24-hour security.

☐ Fire protection systems (sprinkler system).

Ample parking for employees and visitors.

Rent: warehouse - € 4.5 / 1 sq.m. service charge: 9 PLN / 1 sq.m