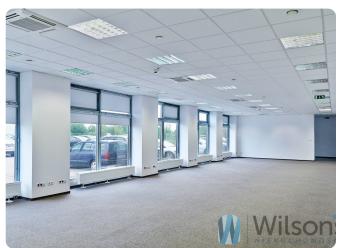

# High bay warehouse 2505 sqm + technical area (mezzanine) 927 sqm for rent close to Warsaw Okęcie Airport.

There is 373 sq.m. of office space adjacent to the warehouse space.

Location: very close to Okęcie Airport, super communication, close to WKD Salomea station, shuttle bus from Park & Ride at the tram terminus in Aleja Krakowska.

#### In addition, the possibility of renting a larger office.