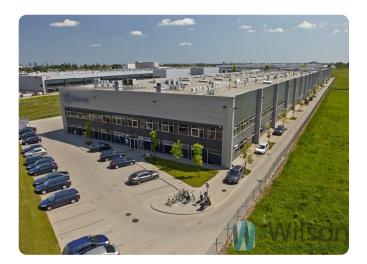

# High bay warehouse 2505 sqm + technical area (mezzanine) 927 sqm for rent close to Warsaw Okęcie Airport.

There is 373 sq.m. of office space adjacent to the warehouse space.

Location: very close to Okęcie Airport, super communication, close to WKD Salomea station, shuttle bus from Park & Ride at the tram terminus in Aleja Krakowska.

Logistics park located in the most attractive part of Warsaw in terms of logistics at the Property is located just 9 km from the city centre, in the vicinity of the F. Chopin International Airport The park consists of 6 buildings and has been built to the highest standards.