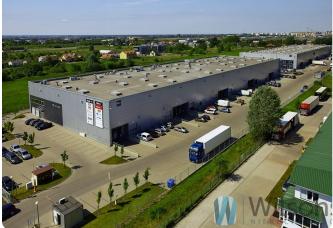

Logistics park located in the most attractive part of Warsaw in terms of logistics at the Property is located just 9 km from the city centre, in the vicinity of the F. Chopin International Airport The park consists of 6 buildings and has been built to the highest standards.