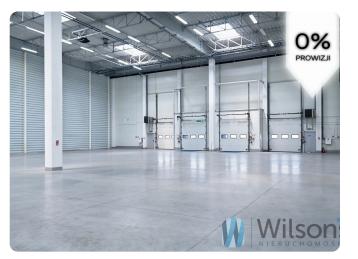

# High bay warehouse 2505 sqm + technical area (mezzanine) 927 sqm for rent close to Warsaw Okęcie Airport.

There is 373 sq.m. of office space adjacent to the warehouse space.

Location: very close to Okęcie Airport, super communication, close to WKD Salomea station, shuttle bus from Park & Ride at the tram terminus in Aleja Krakowska.

Modern technological solutions allow logistics operations to be carried out freely.

Storage height: 10 m Floor load-bearing capacity: 6.0 t/m2 Column grid: Modern unloading gates with hydraulic lifts and overrun gates from "0" level Fluorescent lighting fixtures - average light level in the warehouse is 300lx Fire protection system (SAP, PPW and hydrants)