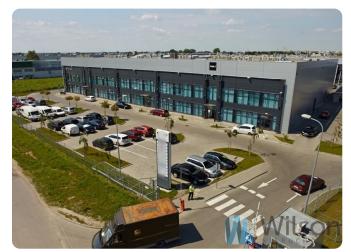

# High bay warehouse 2505 sqm + technical area (mezzanine) 927 sqm for rent close to Warsaw Okęcie Airport.

There is 373 sq.m. of office space adjacent to the warehouse space.

Location: very close to Okęcie Airport, super communication, close to WKD Salomea station, shuttle bus from Park & Ride at the tram terminus in Aleja Krakowska.

Logistics park located in the most attractive part of Warsaw in terms of logistics at the Property is located just 9 km from the city centre, in the vicinity of the F. Chopin International Airport The park consists of 6 buildings and has been built to the highest standards.