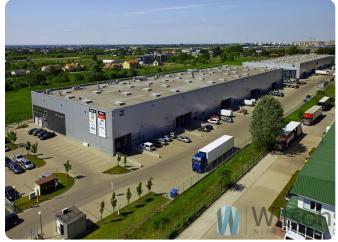

# High bay warehouse 2505 sqm + technical area (mezzanine) 927 sqm for rent close to Warsaw Okęcie Airport.

There is 373 sq.m. of office space adjacent to the warehouse space.

Location: very close to Okęcie Airport, super communication, close to WKD Salomea station, shuttle bus from Park & Ride at the tram terminus in Aleja Krakowska.

Logistics park located in the most attractive part of Warsaw in terms of logistics at the Property is located just 9 km from the city centre, in the vicinity of the F. Chopin International Airport The park consists of 6 buildings and has been built to the highest standards.