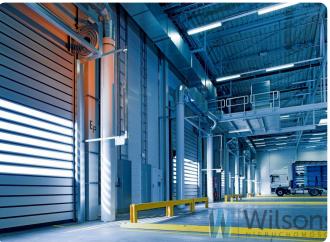

# Description

WILSON'S COMMERCIAL REAL ESTATE

A-class warehouse space for rent AVAILABLE NOW!

A modern logistics park, modern class A buildings for the most demanding companies! Possibility of industrial use.

EXAMPLE PHOTOS, show the standard of the building.

LOCATION: Just 6 kilometres by motorway from Chopin Airport, 9 kilometres from the city centre

Advantages of the location: right next to Opacz junction (junction of A2, A7, A8, very close to Salomea junction (junction of Jerozolimskie Avenue and S7), close to two WKD stations (Opacz and Salomea), close to Konotopa Junction (intersection of Jerozolimskie Avenues and A2, A7, A8), quick access to Aleja Krakowska, Technical details: storage height 10 m, column grid 12x22.5 m, dust-free floor with a load capacity of 5 T/sqm, Daylighting via skylights and smoke dampers, LED lighting **BREEAM** certification maximum fire load 4,000 MJ/m2 Costs: € 6.5 / 1 sq m of warehouse space + operating costs approx. PLN 10.92 / 1 sq m Additional charges for consumption of utilities according to meters.