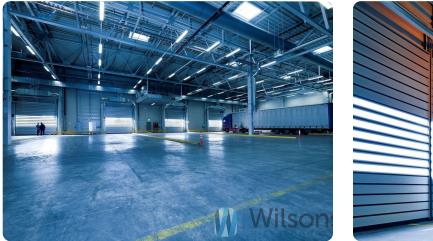

EXAMPLE PHOTOS, show the standard of the building.

LOCATION: Just 6 kilometres by motorway from Chopin Airport, 9 kilometres from the city centre

Advantages of the location: right next to Opacz junction (junction of A2, A7, A8, very close to Salomea junction (junction of Jerozolimskie Avenue and S7), close to two WKD stations (Opacz and Salomea), close to Konotopa Junction (intersection of Jerozolimskie Avenues and A2, A7, A8), quick access to Aleja Krakowska, Technical details: storage height 10 m, column grid 12x22.5 m, dust-free floor with a load capacity of 5 T/sqm, Daylighting via skylights and smoke dampers, LED lighting **BREEAM** certification maximum fire load 4,000 MJ/m2 Costs: € 6.5 / 1 sq m of warehouse space + operating costs approx. PLN 10.92 / 1 sq m Additional charges for consumption of utilities according to meters.