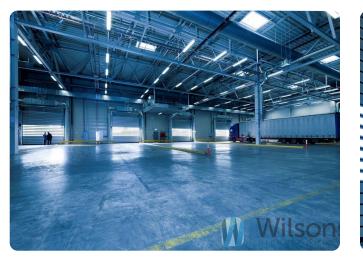

EXAMPLE PHOTOS, show the standard of the building.

LOCATION: Just 6 kilometres by motorway from Chopin Airport, 9 kilometres from the city centre

Advantages of the location: right next to Opacz junction (junction of A2, A7, A8, very close to Salomea junction (junction of Jerozolimskie Avenue and S7), close to two WKD stations (Opacz and Salomea), close to Konotopa Junction (intersection of Jerozolimskie Avenues and A2, A7, A8), quick access to Aleja Krakowska, Technical details: storage height 10 m, column grid 12x22.5 m, dust-free floor with a load capacity of 5 T/sqm, Daylighting via skylights and smoke dampers, LED lighting **BREEAM** certification maximum fire load 4,000 MJ/m2 Costs: € 6.5 / 1 sq m of warehouse space + operating costs approx. PLN 10.92 / 1 sq m Additional charges for consumption of utilities according to meters.