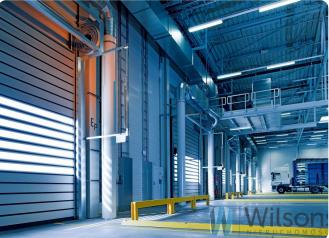

EXAMPLE PHOTOS, show the standard of the building.

LOCATION: Just 6 kilometres by motorway from Chopin Airport, 9 kilometres from the city centre

Advantages of the location: right next to Opacz junction (junction of A2, A7, A8, very close to Salomea junction (junction of Jerozolimskie Avenue and S7), close to two WKD stations (Opacz and Salomea), close to Konotopa Junction (intersection of Jerozolimskie Avenues and A2, A7, A8), quick access to Aleja Krakowska, Technical details: storage height 10 m, column grid 12x22.5 m, dust-free floor with a load capacity of 5 T/sqm, Daylighting via skylights and smoke dampers, LED lighting **BREEAM** certification maximum fire load 4,000 MJ/m2 Costs: € 6.5 / 1 sq m of warehouse space + operating costs approx. PLN 10.92 / 1 sq m Additional charges for consumption of utilities according to meters.