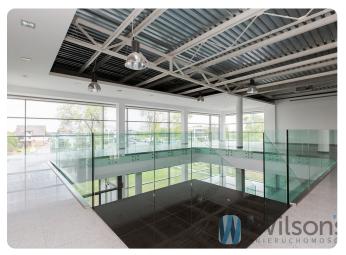

# Beautiful building, office/retail facility including warehouse located in the vicinity of Stary Konik at the S2 exit

The property was built with all care and appropriate choice of materials. Beautifully glazed which allows to save electricity in the summer.

The owner's intention is to install photovoltaic panels.

Total area 2422.10 m2

- Ground area 1650.80 m2
- Basement area 771.30 m2

Net area 1972.57 m2

Above-ground usable area of 1181.31 m2

- Retail and office area of 876.24 m2
- Warehouse and staff area 305.07 m2