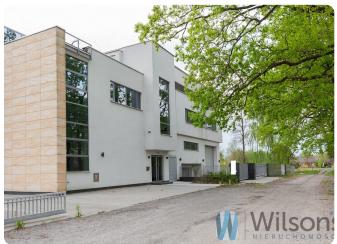

# Beautiful building, office/retail facility including warehouse located in the vicinity of Stary Konik at the S2 exit

The property was built with all care and appropriate choice of materials. Beautifully glazed which allows to save electricity in the summer.

The owner's intention is to install photovoltaic panels.

Total area 2422.10 m2

- Ground area 1650.80 m2
- Basement area 771.30 m2

Net area 1972.57 m2

Above-ground usable area of 1181.31 m2

- Retail and office area of 876.24 m2
- Warehouse and staff area 305.07 m2