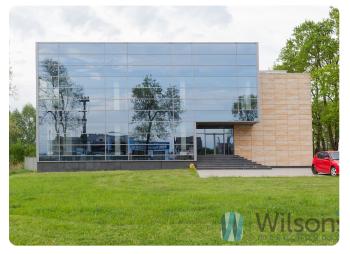

# Beautiful building, office/retail facility including warehouse located in the vicinity of Stary Konik at the S2 exit

The property was built with all care and appropriate choice of materials. Beautifully glazed which allows to save electricity in the summer.

The owner's intention is to install photovoltaic panels.

Total area 2422.10 m2

- Ground area 1650.80 m2
- Basement area 771.30 m2

Net area 1972.57 m2

Above-ground usable area of 1181.31 m2

- Retail and office area of 876.24 m2
- Warehouse and staff area 305.07 m2