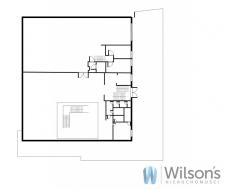

954 m2 with 12 parking spaces, an entrance to the underground car park, and a covered unloading ramp for trucks.

Under the building there is an underground garage for a further 16 parking spaces including one space for the disabled.

In addition, a 5T overhead crane is installed in the warehouse.

The building is ideal for the headquarters of a large company, with very large office space. The building is ideal for a show-room or motorbike showroom. There are many possibilities of arranging the space, the building is in a very high standard.

The property rental price is PLN 50 000 net per month.

### I invite you to the presentation!

# Offer advisor

### Jolanta Stańczak

Phone: 534091475 E-mail: jolanta.stanczak@wilsons.pl

## **Photos**









































PARTER





PIWNICA Z GARAŻEM PODZIEMNYM