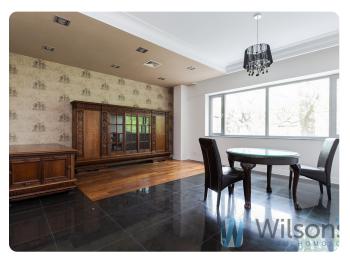

# Beautiful building, office/retail facility including warehouse located in the vicinity of Stary Konik at the S2 exit

The property was built with all care and appropriate choice of materials. Beautifully glazed which allows to save electricity in the summer.

The owner's intention is to install photovoltaic panels.

Total area 2422.10 m2

- Ground area 1650.80 m2
- Basement area 771.30 m2

Net area 1972.57 m2

Above-ground usable area of 1181.31 m2

- Retail and office area of 876.24 m2
- Warehouse and staff area 305.07 m2