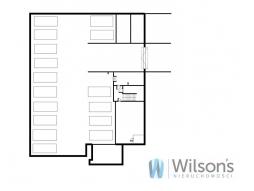

The owner's intention is to install photovoltaic panels.

Total area 2422.10 m2

- Ground area 1650.80 m2
- Basement area 771.30 m2

Net area 1972.57 m2

Above-ground usable area of 1181.31 m2

- Retail and office area of 876.24 m2
- Warehouse and staff area 305.07 m2

Garage area 522.52 m2 Service area (technical and utility rooms) 126.91 m2

The building is situated on a plot of 2954 m2 with 12 parking spaces, an entrance to the underground car park, and a covered unloading ramp for trucks.

Under the building there is an underground garage for a further 16 parking spaces including one space for the disabled.

In addition, a 5T overhead crane is installed in the warehouse.

The building is ideal for the headquarters of a large company, with very large office space. The building is ideal for a show-room or motorbike showroom. There are many possibilities of arranging the space, the building is in a very high standard.