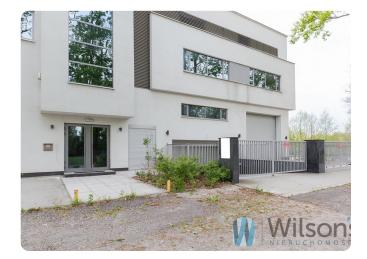

Garage area 522.52 m2 Service area (technical and utility rooms) 126.91 m2

The building is situated on a plot of 2954 m2 with 12 parking spaces, an entrance to the underground car park, and a covered unloading ramp for trucks.

Under the building there is an underground garage for a further 16 parking spaces including one space for the disabled.

In addition, a 5T overhead crane is installed in the warehouse.

The building is ideal for the headquarters of a large company, with very large office space. The building is ideal for a show-room or motorbike showroom. There are many possibilities of arranging the space, the building is in a very high standard.