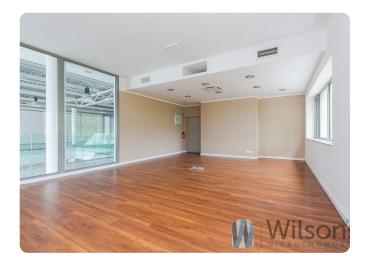

The owner's intention is to install photovoltaic panels.

Total area 2422.10 m2

- Ground area 1650.80 m2
- Basement area 771.30 m2

Net area 1972.57 m2

Above-ground usable area of 1181.31 m2

- Retail and office area of 876.24 m2
- Warehouse and staff area 305.07 m2

Under the building there is an underground garage for a further 16 parking spaces including one space for the disabled.

In addition, a 5T overhead crane is installed in the warehouse.

The building is ideal for the headquarters of a large company, with very large office space. The building is ideal for a show-room or motorbike showroom. There are many possibilities of arranging the space, the building is in a very high standard.