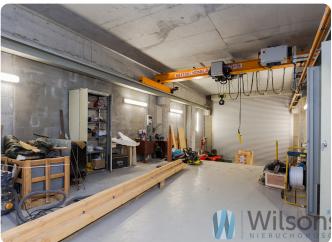

Under the building there is an underground garage for a further 16 parking spaces including one space for the disabled.

In addition, a 5T overhead crane is installed in the warehouse.

The building is ideal for the headquarters of a large company, with very large office space. The building is ideal for a show-room or motorbike showroom. There are many possibilities of arranging the space, the building is in a very high standard.