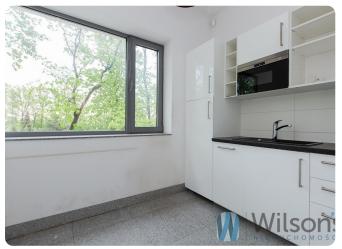

The owner's intention is to install photovoltaic panels.

Total area 2422.10 m2

- Ground area 1650.80 m2
- Basement area 771.30 m2

Net area 1972.57 m2

Above-ground usable area of 1181.31 m2

- Retail and office area of 876.24 m2
- Warehouse and staff area 305.07 m2