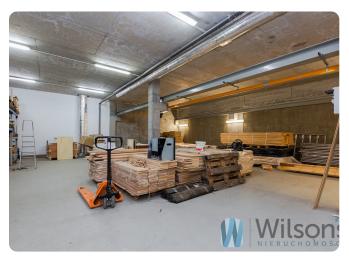

The owner's intention is to install photovoltaic panels.

Total area 2422.10 m2

- Ground area 1650.80 m2
- Basement area 771.30 m2

Net area 1972.57 m2

Above-ground usable area of 1181.31 m2

- Retail and office area of 876.24 m2
- Warehouse and staff area 305.07 m2

Garage area 522.52 m2 Service area (technical and utility rooms) 126.91 m2

The building is situated on a plot of 2954 m2 with 12 parking spaces, an entrance to the underground car park, and a covered unloading ramp for trucks.

Under the building there is an underground garage for a further 16 parking spaces including one space for the disabled.

In addition, a 5T overhead crane is installed in the warehouse.

The building is ideal for the headquarters of a large company, with very large office space. The building is ideal for a show-room or motorbike showroom. There are many possibilities of arranging the space, the building is in a very high standard.