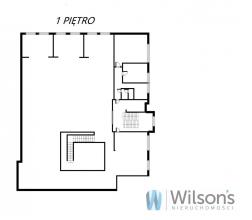

The owner's intention is to install photovoltaic panels.

Total area 2422.10 m2

- Ground area 1650.80 m2
- Basement area 771.30 m2

Net area 1972.57 m2

Above-ground usable area of 1181.31 m2

- Retail and office area of 876.24 m2
- Warehouse and staff area 305.07 m2

Garage area 522.52 m2 Service area (technical and utility rooms) 126.91 m2

The building is situated on a plot of 2954 m2 with 12 parking spaces, an entrance to the underground car park, and a covered unloading ramp for trucks.

Under the building there is an underground garage for a further 16 parking spaces including one space for the disabled.

In addition, a 5T overhead crane is installed in the warehouse.

The building is ideal for the headquarters of a large company, with very large office space. The building is ideal for a show-room or motorbike showroom. There are many possibilities of arranging the space, the building is in a very high standard.