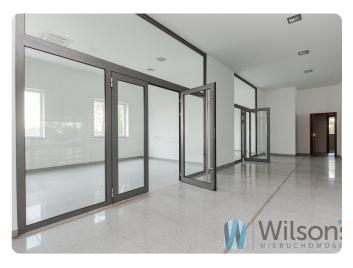

The owner's intention is to install photovoltaic panels.

Total area 2422.10 m2

- Ground area 1650.80 m2
- Basement area 771.30 m2

Net area 1972.57 m2

Above-ground usable area of 1181.31 m2

- Retail and office area of 876.24 m2
- Warehouse and staff area 305.07 m2

Under the building there is an underground garage for a further 16 parking spaces including one space for the disabled.

In addition, a 5T overhead crane is installed in the warehouse.

The building is ideal for the headquarters of a large company, with very large office space. The building is ideal for a show-room or motorbike showroom. There are many possibilities of arranging the space, the building is in a very high standard.