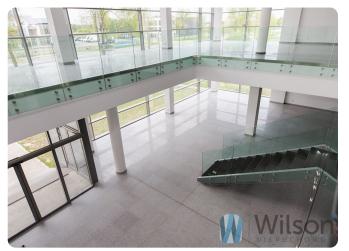

# Beautiful building, office/retail facility including warehouse located in the vicinity of Stary Konik at the S2 exit

The property was built with all care and appropriate choice of materials. Beautifully glazed which allows to save electricity in the summer.

The owner's intention is to install photovoltaic panels.

Total area 2422.10 m2

- Ground area 1650.80 m2
- Basement area 771.30 m2

Net area 1972.57 m2

Above-ground usable area of 1181.31 m2

- Retail and office area of 876.24 m2
- Warehouse and staff area 305.07 m2