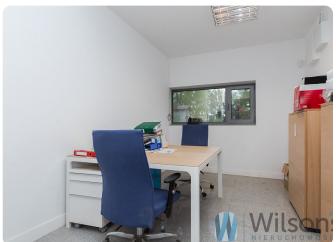

The owner's intention is to install photovoltaic panels.

Total area 2422.10 m2

- Ground area 1650.80 m2
- Basement area 771.30 m2

Net area 1972.57 m2

Above-ground usable area of 1181.31 m2

- Retail and office area of 876.24 m2
- Warehouse and staff area 305.07 m2

Under the building there is an underground garage for a further 16 parking spaces including one space for the disabled.

In addition, a 5T overhead crane is installed in the warehouse.

The building is ideal for the headquarters of a large company, with very large office space. The building is ideal for a show-room or motorbike showroom. There are many possibilities of arranging the space, the building is in a very high standard.