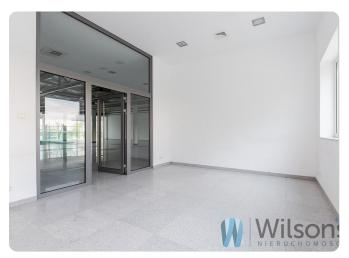

The owner's intention is to install photovoltaic panels.

Total area 2422.10 m2

- Ground area 1650.80 m2
- Basement area 771.30 m2

Net area 1972.57 m2

Above-ground usable area of 1181.31 m2

- Retail and office area of 876.24 m2
- Warehouse and staff area 305.07 m2

Under the building there is an underground garage for a further 16 parking spaces including one space for the disabled.

In addition, a 5T overhead crane is installed in the warehouse.

The building is ideal for the headquarters of a large company, with very large office space. The building is ideal for a show-room or motorbike showroom. There are many possibilities of arranging the space, the building is in a very high standard.