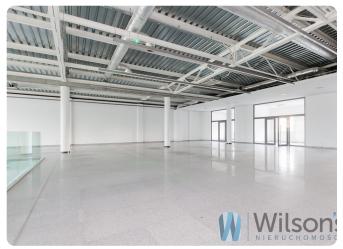

The owner's intention is to install photovoltaic panels.

Total area 2422.10 m2

- Ground area 1650.80 m2
- Basement area 771.30 m2

Net area 1972.57 m2

Above-ground usable area of 1181.31 m2

- Retail and office area of 876.24 m2
- Warehouse and staff area 305.07 m2

Garage area 522.52 m2 Service area (technical and utility rooms) 126.91 m2

The building is situated on a plot of 2954 m2 with 12 parking spaces, an entrance to the underground car park, and a covered unloading ramp for trucks.