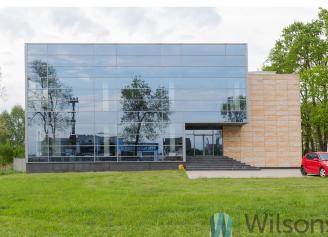

# Beautiful building, office/retail facility including warehouse located in the vicinity of Stary Konik at the S2 exit

The property was built with all care and appropriate choice of materials. Beautifully glazed which allows to save electricity in the summer.

The owner's intention is to install photovoltaic panels.

Total area 2422.10 m2

- Ground area 1650.80 m2
- Basement area 771.30 m2

Net area 1972.57 m2

Above-ground usable area of 1181.31 m2

- Retail and office area of 876.24 m2
- Warehouse and staff area 305.07 m2

Garage area 522.52 m2 Service area (technical and utility rooms) 126.91 m2

The building is situated on a plot of 2954 m2 with 12 parking spaces, an entrance to the underground car park, and a covered unloading ramp for trucks.