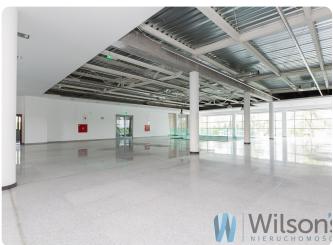

The owner's intention is to install photovoltaic panels.

Total area 2422.10 m2

- Ground area 1650.80 m2
- Basement area 771.30 m2

Net area 1972.57 m2

Above-ground usable area of 1181.31 m2

- Retail and office area of 876.24 m2
- Warehouse and staff area 305.07 m2

Garage area 522.52 m2 Service area (technical and utility rooms) 126.91 m2

The building is situated on a plot of 2954 m2 with 12 parking spaces, an entrance to the underground car park, and a covered unloading ramp for trucks.