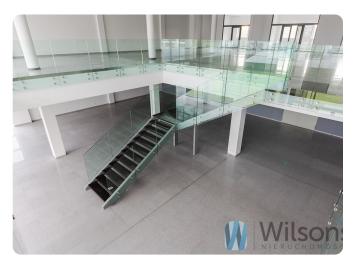

Under the building there is an underground garage for a further 16 parking spaces including one space for the disabled.

In addition, a 5T overhead crane is installed in the warehouse.

The building is ideal for the headquarters of a large company, with very large office space. The building is ideal for a show-room or motorbike showroom. There are many possibilities of arranging the space, the building is in a very high standard.