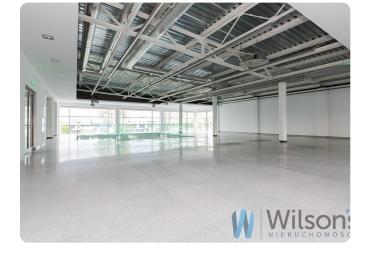

The owner's intention is to install photovoltaic panels.

Total area 2422.10 m2

- Ground area 1650.80 m2
- Basement area 771.30 m2

Net area 1972.57 m2

Above-ground usable area of 1181.31 m2

- Retail and office area of 876.24 m2
- Warehouse and staff area 305.07 m2

Garage area 522.52 m2 Service area (technical and utility rooms) 126.91 m2

The building is situated on a plot of 2954 m2 with 12 parking spaces, an entrance to the underground car park, and a covered unloading ramp for trucks.