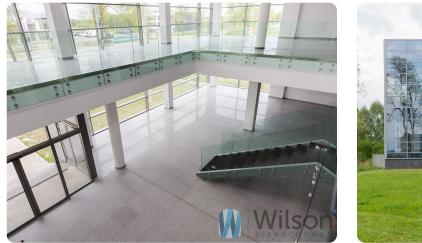

# Beautiful building, office/retail facility including warehouse located in the vicinity of Stary Konik at the S2 exit

The property was built with all care and appropriate choice of materials. Beautifully glazed which allows to save electricity in the summer.

The owner's intention is to install photovoltaic panels.

Total area 2422.10 m2

- Ground area 1650.80 m2
- Basement area 771.30 m2

Net area 1972.57 m2

Above-ground usable area of 1181.31 m2

- Retail and office area of 876.24 m2
- Warehouse and staff area 305.07 m2