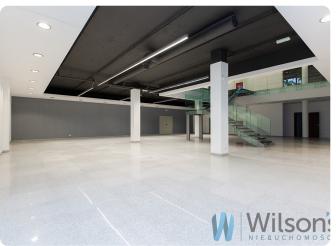

# Beautiful building, office/retail facility including warehouse located in the vicinity of Stary Konik at the S2 exit

The property was built with all care and appropriate choice of materials. Beautifully glazed which allows to save electricity in the summer.

The owner's intention is to install photovoltaic panels.

Total area 2422.10 m2

- Ground area 1650.80 m2
- Basement area 771.30 m2

Net area 1972.57 m2

Above-ground usable area of 1181.31 m2

- Retail and office area of 876.24 m2
- Warehouse and staff area 305.07 m2

Under the building there is an underground garage for a further 16 parking spaces including one space for the disabled.

In addition, a 5T overhead crane is installed in the warehouse.

The building is ideal for the headquarters of a large company, with very large office space. The building is ideal for a show-room or motorbike showroom. There are many possibilities of arranging the space, the building is in a very high standard.