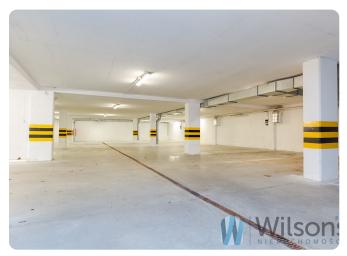

Garage area 522.52 m2 Service area (technical and utility rooms) 126.91 m2

The building is situated on a plot of 2954 m2 with 12 parking spaces, an entrance to the underground car park, and a covered unloading ramp for trucks.

Under the building there is an underground garage for a further 16 parking spaces including one space for the disabled.

In addition, a 5T overhead crane is installed in the warehouse.

The building is ideal for the headquarters of a large company, with very large office space. The building is ideal for a show-room or motorbike showroom. There are many possibilities of arranging the space, the building is in a very high standard.