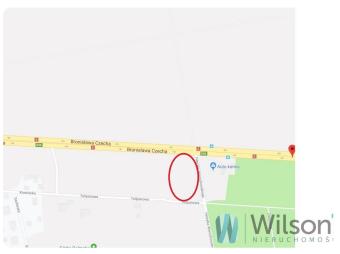

#### Location:

- the plot is located at Bronisława Czecha Street (route towards Terespol and Lublin) and H. Wierzchowskiego Street,
- exit from the plot from Tulipanowe and H. Wierzchowskiego streets,
- at a distance of 5 km from the new road junction in the direction of Lublin,
- public transport: 100 m on foot to the bus stop,
- surroundings of the Mazowiecki Landscape Park.