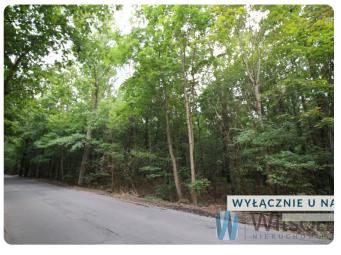

## **Description**

Service plot of 1590 sqm, at B. Czecha street, Anin, Wawer, Warsaw.

#### Local development plan:

- non-intrusive services in the field of commerce, catering, offices, financial services, administration, communications and hospitality.
- services up to 30% of the plot area and maintenance of permanent forestry on the remaining area. The plot is flat in a rectangular shape, length is 94 m, width 16 m.