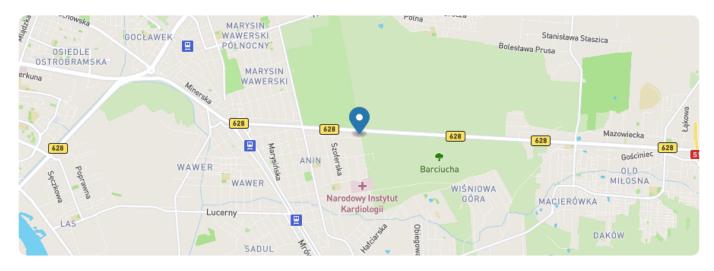

#### Location:

- the plot is located at Bronisława Czecha Street (route towards Terespol and Lublin) and H. Wierzchowskiego Street,
- exit from the plot from Tulipanowe and H. Wierzchowskiego streets,
- at a distance of 5 km from the new road junction in the direction of Lublin,
- public transport: 100 m on foot to the bus stop,
- surroundings of the Mazowiecki Landscape Park.