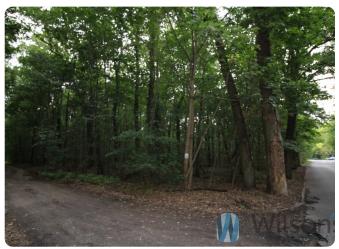

## **Description**

Service plot of 1590 sqm, at B. Czecha street, Anin, Wawer, Warsaw.

#### Location:

- the plot is located at Bronisława Czecha Street (route towards Terespol and Lublin) and H. Wierzchowskiego Street,
- exit from the plot from Tulipanowe and H. Wierzchowskiego streets,
- at a distance of 5 km from the new road junction in the direction of Lublin,
- public transport: 100 m on foot to the bus stop,
- surroundings of the Mazowiecki Landscape Park.

#### Local development plan:

- non-intrusive services in the field of commerce, catering, offices, financial services, administration, communications and hospitality.
- services up to 30% of the plot area and maintenance of permanent forestry on the remaining area. The plot is flat in a rectangular shape, length is 94 m, width 16 m.