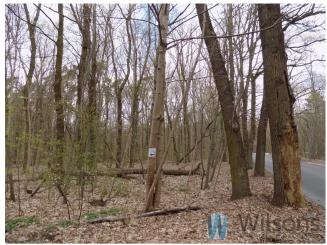

## **Description**

Service plot of 1590 sqm, at B. Czecha street, Anin, Wawer, Warsaw.

#### Location:

- the plot is located at Bronisława Czecha Street (route towards Terespol and Lublin) and H. Wierzchowskiego Street,
- exit from the plot from Tulipanowe and H. Wierzchowskiego streets,
- at a distance of 5 km from the new road junction in the direction of Lublin,
- public transport: 100 m on foot to the bus stop,
- surroundings of the Mazowiecki Landscape Park.

#### Local development plan:

- non-intrusive services in the field of commerce, catering, offices, financial services, administration, communications and hospitality.
- services up to 30% of the plot area and maintenance of permanent forestry on the remaining area. The plot is flat in a rectangular shape, length is 94 m, width 16 m.