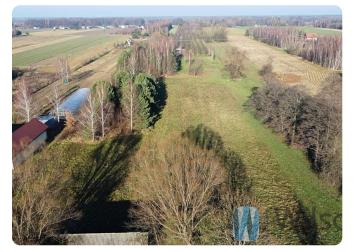

# Residential and commercial plots with development

15439.00 m<sup>2</sup>

Ciepłe

#### **DESCRIPTION:**

Residential and commercial plots with a total area of 15,439 sqm.

There is a local zoning plan in force.

There are buildings on one of the plots: a house (72m2) and outbuildings: a barn and a cellar.

The 72m2 house consists of two rooms, a bathroom and a kitchen. Possible extension.

Utilities: electricity, gas (from a cylinder), water, septic tank.

Flat terrain. Irregular shape.

Partly wooded area.

Access via asphalt and dirt road (last 30m).