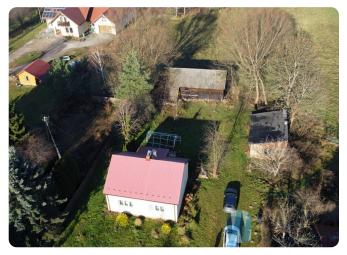

#### **DESCRIPTION:**

Residential and commercial plots with a total area of 15,439 sqm.

There is a local zoning plan in force.

There are buildings on one of the plots: a house (72m2) and outbuildings: a barn and a cellar.

The 72m2 house consists of two rooms, a bathroom and a kitchen. Possible extension.

Utilities: electricity, gas (from a cylinder), water, septic tank.

Flat terrain. Irregular shape.

Partly wooded area.

Access via asphalt and dirt road (last 30m).