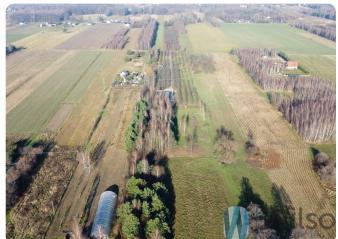

#### **DESCRIPTION:**

Residential and commercial plots with a total area of 15,439 sqm.

There is a local zoning plan in force.

There are buildings on one of the plots: a house (72m2) and outbuildings: a barn and a cellar.

The 72m2 house consists of two rooms, a bathroom and a kitchen. Possible extension.

Utilities: electricity, gas (from a cylinder), water, septic tank.

Flat terrain. Irregular shape.

Partly wooded area.

Access via asphalt and dirt road (last 30m).