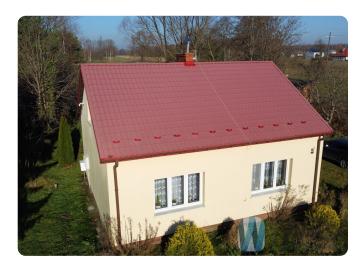

#### **DESCRIPTION:**

Residential and commercial plots with a total area of 15,439 sqm.

There is a local zoning plan in force.

There are buildings on one of the plots: a house (72m2) and outbuildings: a barn and a cellar.

The 72m2 house consists of two rooms, a bathroom and a kitchen. Possible extension.

Utilities: electricity, gas (from a cylinder), water, septic tank.

Flat terrain. Irregular shape.

Partly wooded area.

Access via asphalt and dirt road (last 30m).