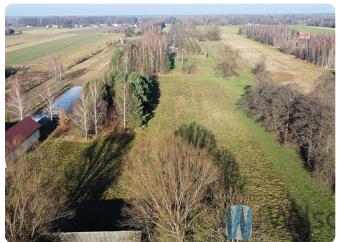

#### **DESCRIPTION:**

Residential and commercial plots with a total area of 15,439 sqm.

There is a local zoning plan in force.

There are buildings on one of the plots: a house (72m2) and outbuildings: a barn and a cellar.

The 72m2 house consists of two rooms, a bathroom and a kitchen. Possible extension.

Utilities: electricity, gas (from a cylinder), water, septic tank.

Flat terrain. Irregular shape.

Partly wooded area.

Access via asphalt and dirt road (last 30m).