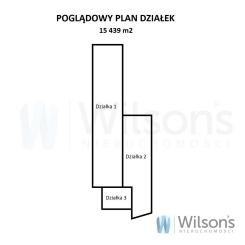

# Residential and commercial plots with development

15439.00 m<sup>2</sup>

Ciepłe

#### **DESCRIPTION:**

Residential and commercial plots with a total area of 15,439 sqm.

There is a local zoning plan in force.

There are buildings on one of the plots: a house (72m2) and outbuildings: a barn and a cellar.