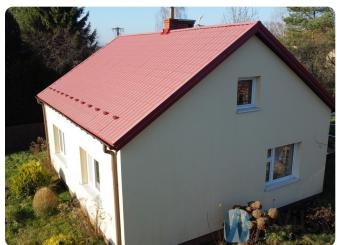

#### **DESCRIPTION:**

Residential and commercial plots with a total area of 15,439 sqm.

There is a local zoning plan in force.

There are buildings on one of the plots: a house (72m2) and outbuildings: a barn and a cellar.

The 72m2 house consists of two rooms, a bathroom and a kitchen. Possible extension.

Utilities: electricity, gas (from a cylinder), water, septic tank.

Flat terrain. Irregular shape.

Partly wooded area.

Access via asphalt and dirt road (last 30m).