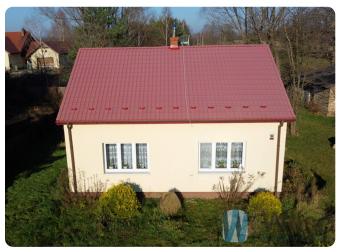

#### **DESCRIPTION:**

Residential and commercial plots with a total area of 15,439 sqm.

There is a local zoning plan in force.

There are buildings on one of the plots: a house (72m2) and outbuildings: a barn and a cellar.

The 72m2 house consists of two rooms, a bathroom and a kitchen. Possible extension.

Utilities: electricity, gas (from a cylinder), water, septic tank.

Flat terrain. Irregular shape.

Partly wooded area.

Access via asphalt and dirt road (last 30m).