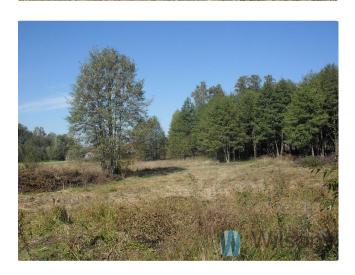

# **Description**

For sale a very attractive forest-building plot of 8000.0 m2 located in Franciszków, Wolanów commune.

The plot dimensions - width 24.5 m by 326 m, such dimensions allow for a possible division with separation of the internal access road or division in half because there are two access roads. The land is located just 4.5 km. from Radom, 1.8 km. from Wolanów. Access to the plot are from the roads to Wolanów and Garno.

The plot on one side is wooded and in the middle of its length there is a pond.

On the plot there are foundations for a house and a gazebo or a garage.

Currently, it can be treated as a nice place to relax as well as an area for building a house, with the possibility of selling a part of it. The area and dimensions of the plot give many possibilities of land arrangement to the future owner.