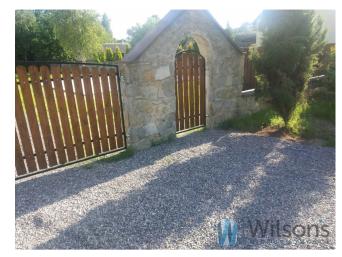

# **Description**

For sale a very attractive forest-building plot of 8000.0 m2 located in Franciszków, Wolanów commune.

The plot dimensions - width 24.5 m by 326 m, such dimensions allow for a possible division with separation of the internal access road or division in half because there are two access roads. The land is located just 4.5 km. from Radom, 1.8 km. from Wolanów. Access to the plot are from the roads to Wolanów and Garno.

The plot is supplied with water from the waterworks and its own well, electricity in the street. The plot is located among other buildings, which guarantees safety.

In the part of the plot on the side of the access road there are foundations for construction of a house.