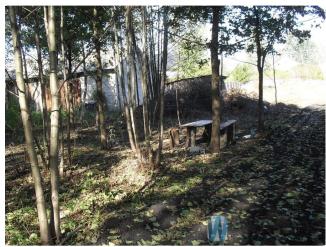

The plot is supplied with water from the waterworks and its own well, electricity in the street. The plot is located among other buildings, which guarantees safety.

In the part of the plot on the side of the access road there are foundations for construction of a house.

The plot on one side is wooded and in the middle of its length there is a pond.

On the plot there are foundations for a house and a gazebo or a garage.

Currently, it can be treated as a nice place to relax as well as an area for building a house, with the possibility of selling a part of it. The area and dimensions of the plot give many possibilities of land arrangement to the future owner.