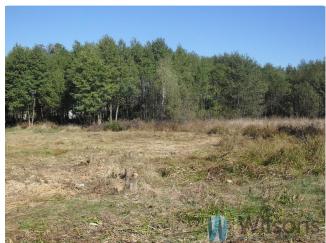

The plot on one side is wooded and in the middle of its length there is a pond.

On the plot there are foundations for a house and a gazebo or a garage.

Currently, it can be treated as a nice place to relax as well as an area for building a house, with the possibility of selling a part of it. The area and dimensions of the plot give many possibilities of land arrangement to the future owner.