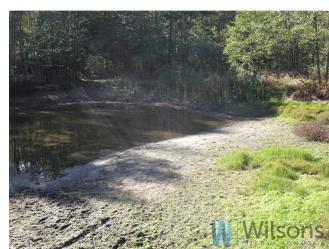

The plot on one side is wooded and in the middle of its length there is a pond.

On the plot there are foundations for a house and a gazebo or a garage.

Currently, it can be treated as a nice place to relax as well as an area for building a house, with the possibility of selling a part of it. The area and dimensions of the plot give many possibilities of land arrangement to the future owner.