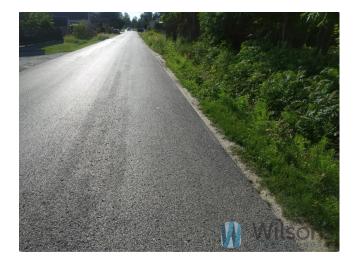

# **Description**

For sale a very attractive forest-building plot of 8000.0 m2 located in Franciszków, Wolanów commune.

The plot dimensions - width 24.5 m by 326 m, such dimensions allow for a possible division with separation of the internal access road or division in half because there are two access roads. The land is located just 4.5 km. from Radom, 1.8 km. from Wolanów. Access to the plot are from the roads to Wolanów and Garno.

Access from the borders of Radom on a good asphalt road in 10 minutes.

There is also a possibility to divide the plot.

The price for the whole plot is only 280 000 thousand./brutt.-to negotiate.

I highly recommend and invite you to the presentation and negotiation.