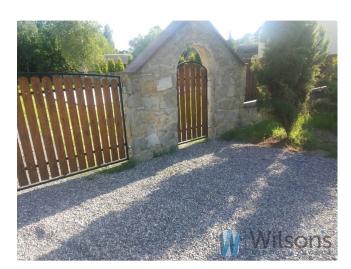

# **Description**

For sale a very attractive forest-building plot of 8000.0 m2 located in Franciszków, Wolanów commune.

The plot dimensions - width 24.5 m by 326 m, such dimensions allow for a possible division with separation of the internal access road or division in half because there are two access roads. The land is located just 4.5 km. from Radom, 1.8 km. from Wolanów. Access to the plot are from the roads to Wolanów and Garno.

The plot is supplied with water from the waterworks and its own well, electricity in the street. The plot is located among other buildings, which guarantees safety.

In the part of the plot on the side of the access road there are foundations for construction of a house.