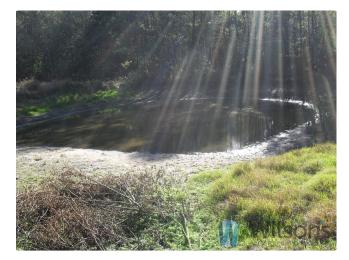

The plot on one side is wooded and in the middle of its length there is a pond.

On the plot there are foundations for a house and a gazebo or a garage.

Currently, it can be treated as a nice place to relax as well as an area for building a house, with the possibility of selling a part of it. The area and dimensions of the plot give many possibilities of land arrangement to the future owner.