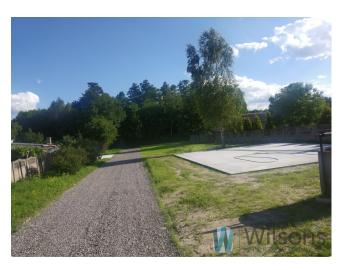

The plot on one side is wooded and in the middle of its length there is a pond.

On the plot there are foundations for a house and a gazebo or a garage.

Currently, it can be treated as a nice place to relax as well as an area for building a house, with the possibility of selling a part of it. The area and dimensions of the plot give many possibilities of land arrangement to the future owner.

Access from the borders of Radom on a good asphalt road in 10 minutes.

There is also a possibility to divide the plot.

The price for the whole plot is only 280 000 thousand./brutt.-to negotiate.

I highly recommend and invite you to the presentation and negotiation.