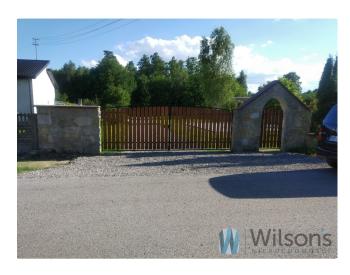

# **Description**

For sale a very attractive forest-building plot of 8000.0 m2 located in Franciszków, Wolanów commune.

The plot dimensions - width 24.5 m by 326 m, such dimensions allow for a possible division with separation of the internal access road or division in half because there are two access roads. The land is located just 4.5 km. from Radom, 1.8 km. from Wolanów. Access to the plot are from the roads to Wolanów and Garno.

The plot is supplied with water from the waterworks and its own well, electricity in the street. The plot is located among other buildings, which guarantees safety.

In the part of the plot on the side of the access road there are foundations for construction of a house.