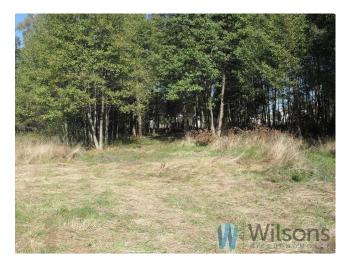

The plot on one side is wooded and in the middle of its length there is a pond.

On the plot there are foundations for a house and a gazebo or a garage.

Currently, it can be treated as a nice place to relax as well as an area for building a house, with the possibility of selling a part of it. The area and dimensions of the plot give many possibilities of land arrangement to the future owner.