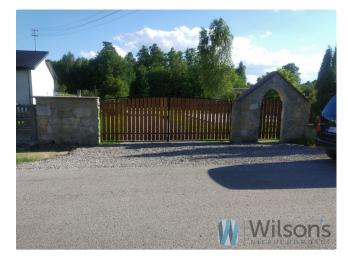

# **Description**

For sale a very attractive forest-building plot of 8000.0 m2 located in Franciszków, Wolanów commune.

The plot dimensions - width 24.5 m by 326 m, such dimensions allow for a possible division with separation of the internal access road or division in half because there are two access roads. The land is located just 4.5 km. from Radom, 1.8 km. from Wolanów. Access to the plot are from the roads to Wolanów and Garno.

The plot is supplied with water from the waterworks and its own well, electricity in the street. The plot is located among other buildings, which guarantees safety.

In the part of the plot on the side of the access road there are foundations for construction of a house.