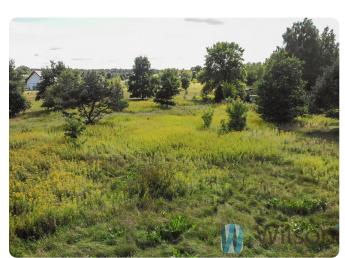

# **Description**

**BUILDING** PLOT of 1,300 m2 located on **GREEN** PLOTS in **Łomianki-DĄBROWA**, in close proximity to the forest (approx. 350 m from the border of the Kampinos National Park).

#### lot description:

- plot area: 1.300 m2
- dimensions: approx. 23 m x 56 m
- shape of the plot: regular, rectangular
- plot: undeveloped, unfenced
- located in the second line of development (in a green area)
- flat terrain
- forestation none; currently grass with single low bushes
- utilities: in the street (approx. 180 m): gas mains, electricity
- access to the plot: share in the access road to the plot from Zachodnia Street. At the moment the road is passable, without paving.