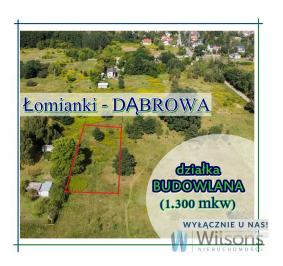

# ŁOMIANKI/DĄBROWA, BUILDING PLOT next to the woods

1300.00 m<sup>2</sup>

ul. Zachodnia, Łomianki

#### lot description:

- plot area: 1.300 m2
- dimensions: approx. 23 m x 56 m
- shape of the plot: regular, rectangular
- plot: undeveloped, unfenced
- located in the second line of development (in a green area)
- flat terrain
- forestation none; currently grass with single low bushes
- utilities: in the street (approx. 180 m): gas mains, electricity
- access to the plot: share in the access road to the plot from Zachodnia Street. At the moment the road is passable, without paving.