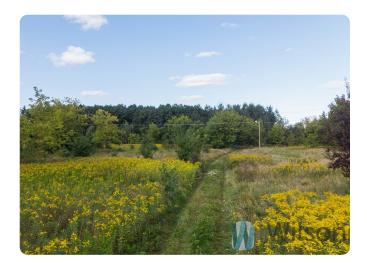

# **Description**

**BUILDING** PLOT of 1,300 m2 located on **GREEN** PLOTS in **Łomianki-DĄBROWA**, in close proximity to the forest (approx. 350 m from the border of the Kampinos National Park).

#### lot description:

- plot area: 1.300 m2
- dimensions: approx. 23 m x 56 m
- shape of the plot: regular, rectangular
- plot: undeveloped, unfenced
- located in the second line of development (in a green area)
- flat terrain
- forestation none; currently grass with single low bushes
- utilities: in the street (approx. 180 m): gas mains, electricity
- access to the plot: share in the access road to the plot from Zachodnia Street. At the moment the road is passable, without paving.