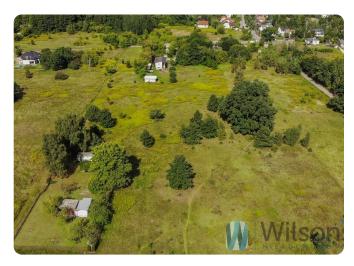

#### lot description:

- plot area: 1.300 m2
- dimensions: approx. 23 m x 56 m
- shape of the plot: regular, rectangular
- plot: undeveloped, unfenced
- located in the second line of development (in a green area)
- flat terrain
- forestation none; currently grass with single low bushes
- utilities: in the street (approx. 180 m): gas mains, electricity
- access to the plot: share in the access road to the plot from Zachodnia Street. At the moment the road is passable, without paving.