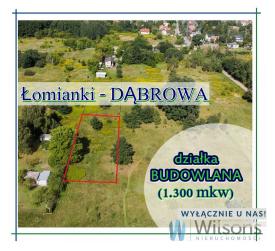

# ŁOMIANKI/DĄBROWA, BUILDING PLOT next to the woods

1300.00 m<sup>2</sup>

ul. Zachodnia, Łomianki

#### lot description:

- plot area: 1.300 m2
- dimensions: approx. 23 m x 56 m
- shape of the plot: regular, rectangular
- plot: undeveloped, unfenced
- located in the second line of development (in a green area)
- flat terrain
- forestation none; currently grass with single low bushes
- utilities: in the street (approx. 180 m): gas mains, electricity
- access to the plot: share in the access road to the plot from Zachodnia Street. At the moment the road is passable, without paving.