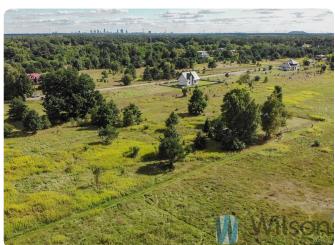

#### LOCATION:

- the plot is located approx. 17 km from the centre of Warsaw
- at a distance of approx. 350 m from the border of Kampinoski National Park.
- approx. 1 km from the road E-77 (direction: Gdańsk)
- COMMERCIAL AND SERVICE POINTS: approx. 1.0 km, Galeria Łomianki approx. 3.6 km.