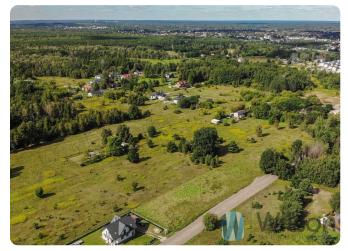

#### lot description:

- plot area: 1.300 m2
- dimensions: approx. 23 m x 56 m
- shape of the plot: regular, rectangular
- plot: undeveloped, unfenced
- located in the second line of development (in a green area)
- flat terrain
- forestation none; currently grass with single low bushes
- utilities: in the street (approx. 180 m): gas mains, electricity
- access to the plot: share in the access road to the plot from Zachodnia Street. At the moment the road is passable, without paving.

#### LOCATION:

- the plot is located approx. 17 km from the centre of Warsaw
- at a distance of approx. 350 m from the border of Kampinoski National Park.
- approx. 1 km from the road E-77 (direction: Gdańsk)
- COMMERCIAL AND SERVICE POINTS: approx. 1.0 km, Galeria Łomianki approx. 3.6 km.