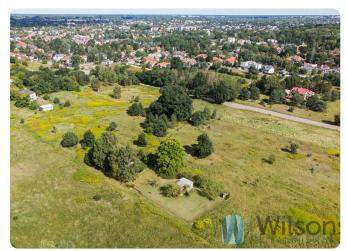

#### LOCATION:

- the plot is located approx. 17 km from the centre of Warsaw
- at a distance of approx. 350 m from the border of Kampinoski National Park.
- approx. 1 km from the road E-77 (direction: Gdańsk)
- COMMERCIAL AND SERVICE POINTS: approx. 1.0 km, Galeria Łomianki approx. 3.6 km.