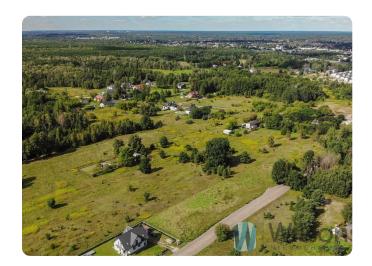

# **Description**

**BUILDING** PLOT of 1,300 m2 located on **GREEN** PLOTS in **Łomianki-DĄBROWA**, in close proximity to the forest (approx. 350 m from the border of the Kampinos National Park).

#### lot description:

- plot area: 1.300 m2
- dimensions: approx. 23 m x 56 m
- shape of the plot: regular, rectangular
- plot: undeveloped, unfenced
- located in the second line of development (in a green area)
- flat terrain
- forestation none; currently grass with single low bushes
- utilities: in the street (approx. 180 m): gas mains, electricity
- access to the plot: share in the access road to the plot from Zachodnia Street. At the moment the road is passable, without paving.

#### LOCATION:

- the plot is located approx. 17 km from the centre of Warsaw
- at a distance of approx. 350 m from the border of Kampinoski National Park.
- approx. 1 km from the road E-77 (direction: Gdańsk)
- COMMERCIAL AND SERVICE POINTS: approx. 1.0 km, Galeria Łomianki approx. 3.6 km.