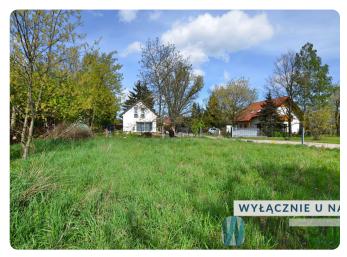

### BUILDING PLOT OF 500 M2 IN ŁOMIANKI CENTRALNYCH.

IDEAL LOCATION - SILENCE, GREENERY AND FULL INFRASTRUCTURE WITHIN EASY REACH METRO MŁOCINY - 10 MIN.

The plot in the shape of a rectangle with a width of 25 m and a depth of about 20 m.

City utilities: electricity, gas, sewage and water, internet.

The land is flat, access partly paved, partly paved.