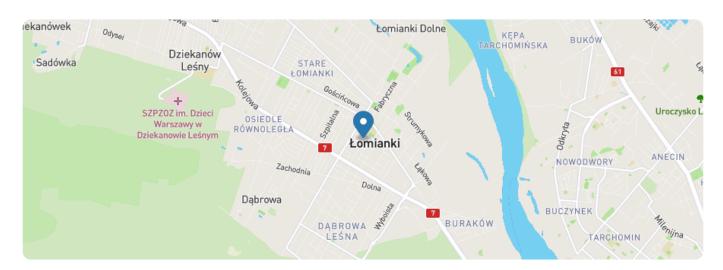

### The plot is located in the centre of Łomianki, 2 km from the outskirts of Warsaw.

Buses of the municipal network (I communication zone) take you to the metro station Młociny from where you can directly reach the centre and various districts of Warsaw.

For motorists, within 3 minutes we are on route No. 7, 10 minutes by the Młociny metro, and within 25 minutes (17 km) outside rush hours to the centre of Warsaw.