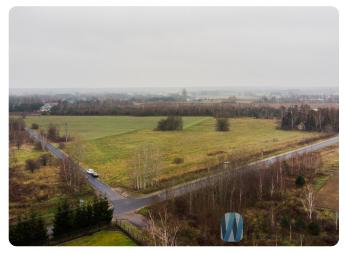

#### **DESCRIPTION:**

Building and agricultural plot with potential of approximately 36,000 m2. Ideal for investment in the form of single-family development. Approximately 50% of the plot is land zoned for single-family development. Irregular shape, flat terrain, access via asphalt road, green areas around. The plot neatly cleaned regularly, without trees and bushes. Attractive price!

#### **LOCATION AND SURROUNDINGS:**

Jastrzębnik, Żabia Wola municipality.

Developing neighbourhood. Lots of greenery around.

Close to the entrance to the S8 motorway and a public transport stop.

There are few single-family houses around.