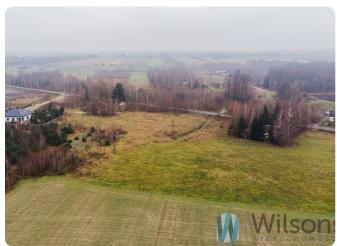

#### **DESCRIPTION:**

Building and agricultural plot with potential of approximately 36,000 m2. Ideal for investment in the form of single-family development. Approximately 50% of the plot is land zoned for single-family development. Irregular shape, flat terrain, access via asphalt road, green areas around. The plot neatly cleaned regularly, without trees and bushes. Attractive price!

#### **LOCATION AND SURROUNDINGS:**

Jastrzębnik, Żabia Wola municipality.

Developing neighbourhood. Lots of greenery around.

Close to the entrance to the S8 motorway and a public transport stop.

There are few single-family houses around.