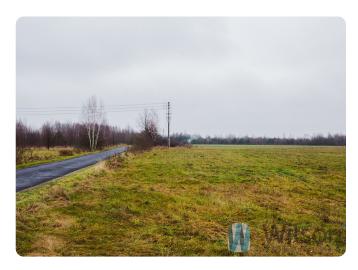

#### **DESCRIPTION:**

Building and agricultural plot with potential of approximately 36,000 m2. Ideal for investment in the form of single-family development. Approximately 50% of the plot is land zoned for single-family development. Irregular shape, flat terrain, access via asphalt road, green areas around. The plot neatly cleaned regularly, without trees and bushes. Attractive price!

#### **LOCATION AND SURROUNDINGS:**

Jastrzębnik, Żabia Wola municipality.

Developing neighbourhood. Lots of greenery around.

Close to the entrance to the S8 motorway and a public transport stop.

There are few single-family houses around.