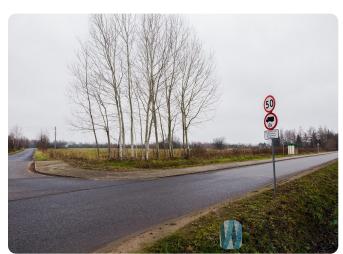

#### **DESCRIPTION:**

Building and agricultural plot with potential of approximately 36,000 m2. Ideal for investment in the form of single-family development. Approximately 50% of the plot is land zoned for single-family development. Irregular shape, flat terrain, access via asphalt road, green areas around. The plot neatly cleaned regularly, without trees and bushes. Attractive price!

#### **LOCATION AND SURROUNDINGS:**

Jastrzębnik, Żabia Wola municipality.

Developing neighbourhood. Lots of greenery around.

Close to the entrance to the S8 motorway and a public transport stop.

There are few single-family houses around.