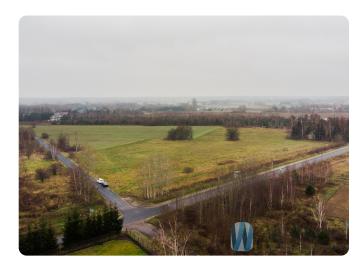

#### **DESCRIPTION:**

Building and agricultural plot with potential of approximately 36,000 m2. Ideal for investment in the form of single-family development. Approximately 50% of the plot is land zoned for single-family development. Irregular shape, flat terrain, access via asphalt road, green areas around. The plot neatly cleaned regularly, without trees and bushes. Attractive price!

#### **LOCATION AND SURROUNDINGS:**

Jastrzębnik, Żabia Wola municipality.

Developing neighbourhood. Lots of greenery around.

Close to the entrance to the S8 motorway and a public transport stop.

There are few single-family houses around.