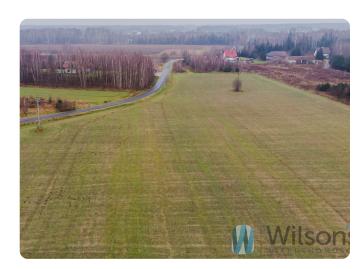

#### **DESCRIPTION:**

Building and agricultural plot with potential of approximately 36,000 m2. Ideal for investment in the form of single-family development. Approximately 50% of the plot is land zoned for single-family development. Irregular shape, flat terrain, access via asphalt road, green areas around. The plot neatly cleaned regularly, without trees and bushes. Attractive price!

#### **LOCATION AND SURROUNDINGS:**

Jastrzębnik, Żabia Wola municipality.

Developing neighbourhood. Lots of greenery around.

Close to the entrance to the S8 motorway and a public transport stop.

There are few single-family houses around.