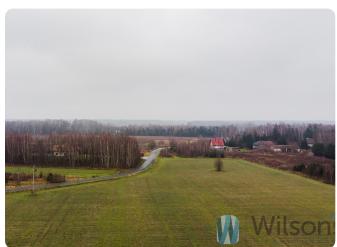

#### **DESCRIPTION:**

Building and agricultural plot with potential of approximately 36,000 m2. Ideal for investment in the form of single-family development. Approximately 50% of the plot is land zoned for single-family development. Irregular shape, flat terrain, access via asphalt road, green areas around. The plot neatly cleaned regularly, without trees and bushes. Attractive price!

#### **LOCATION AND SURROUNDINGS:**

Jastrzębnik, Żabia Wola municipality.

Developing neighbourhood. Lots of greenery around.

Close to the entrance to the S8 motorway and a public transport stop.

There are few single-family houses around.