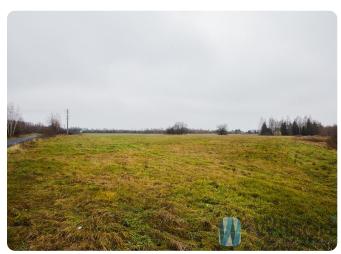

#### **DESCRIPTION:**

Building and agricultural plot with potential of approximately 36,000 m2. Ideal for investment in the form of single-family development. Approximately 50% of the plot is land zoned for single-family development. Irregular shape, flat terrain, access via asphalt road, green areas around. The plot neatly cleaned regularly, without trees and bushes. Attractive price!

#### **LOCATION AND SURROUNDINGS:**

Jastrzębnik, Żabia Wola municipality.

Developing neighbourhood. Lots of greenery around.

Close to the entrance to the S8 motorway and a public transport stop.

There are few single-family houses around.