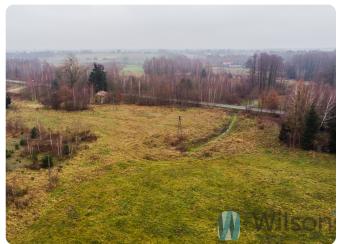

#### **DESCRIPTION:**

Building and agricultural plot with potential of approximately 36,000 m2. Ideal for investment in the form of single-family development. Approximately 50% of the plot is land zoned for single-family development. Irregular shape, flat terrain, access via asphalt road, green areas around. The plot neatly cleaned regularly, without trees and bushes. Attractive price!

#### **LOCATION AND SURROUNDINGS:**

Jastrzębnik, Żabia Wola municipality.

Developing neighbourhood. Lots of greenery around.

Close to the entrance to the S8 motorway and a public transport stop.

There are few single-family houses around.