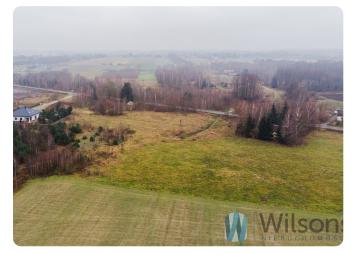

#### **DESCRIPTION:**

Building and agricultural plot with potential of approximately 36,000 m2. Ideal for investment in the form of single-family development. Approximately 50% of the plot is land zoned for single-family development. Irregular shape, flat terrain, access via asphalt road, green areas around. The plot neatly cleaned regularly, without trees and bushes. Attractive price!

#### **LOCATION AND SURROUNDINGS:**

Jastrzębnik, Żabia Wola municipality.

Developing neighbourhood. Lots of greenery around.

Close to the entrance to the S8 motorway and a public transport stop.

There are few single-family houses around.