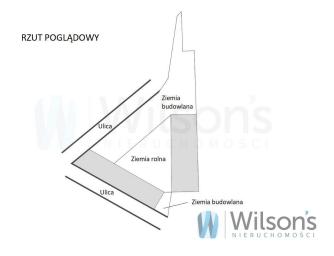

#### **DESCRIPTION:**

Building and agricultural plot with potential of approximately 36,000 m2. Ideal for investment in the form of single-family development. Approximately 50% of the plot is land zoned for single-family development. Irregular shape, flat terrain, access via asphalt road, green areas around. The plot neatly cleaned regularly, without trees and bushes. Attractive price!