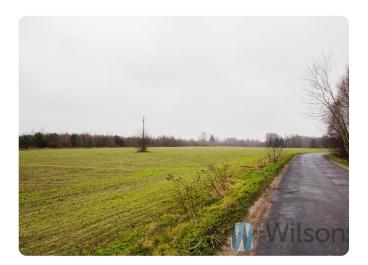

#### **DESCRIPTION:**

Building and agricultural plot with potential of approximately 36,000 m2. Ideal for investment in the form of single-family development. Approximately 50% of the plot is land zoned for single-family development. Irregular shape, flat terrain, access via asphalt road, green areas around. The plot neatly cleaned regularly, without trees and bushes. Attractive price!

#### **LOCATION AND SURROUNDINGS:**

Jastrzębnik, Żabia Wola municipality.

Developing neighbourhood. Lots of greenery around.

Close to the entrance to the S8 motorway and a public transport stop.

There are few single-family houses around.