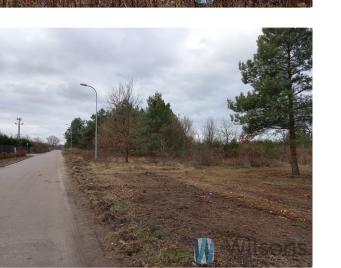

In the first line of development from Modlińska Street, the plot is intended for **service** development. The further part of the plot is for **single-family**, **semi-detached** or terraced houses .

Site developed, in the roads

- energy

- gas

Access via asphalt roads.

In the neighbourhood of single-family houses estates, beautiful green areas, forests, lake and beach "Jabłonna".

Excellent access to Warsaw, Legionowo, Jabłonna and Nowy Dwór Mazowiecki. In the area primary school, high school, fitness club, golf courses.