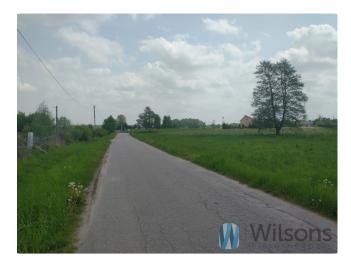

#### WILSONS COMMERCIAL REAL ESTATE

The subject of sale is an **investment plot** of **1.73 hectares (17,391 m2)** in **Nadarzyn**. The plot is located just off the **S8 road** 

Partly **built-up(0.57** ha) and partly **agricultural(1.15 ha)** Arable land of the RIIIB and RIVa categories Overgrown with grass and low shrubs.

Armed with **all utilities** including transformer station(**electricity**, **gas**, **sewerage**, **telephone**, **water**) Access via asphalt road.

Fenced with mesh.

Nearby public transport stops.

Sale price: PLN 3,200,000 net