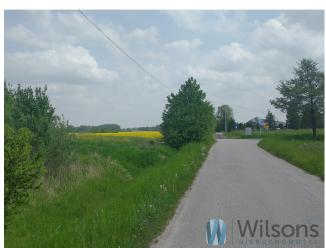

#### WILSONS COMMERCIAL REAL ESTATE

The subject of sale is an **investment plot** of **1.73 hectares (17,391 m2)** in **Nadarzyn**. The plot is located just off the **S8 road** 

Partly **built-up(0.57** ha) and partly **agricultural(1.15 ha)** Arable land of the RIIIB and RIVa categories Overgrown with grass and low shrubs.

Armed with **all utilities** including transformer station(**electricity**, **gas**, **sewerage**, **telephone**, **water**) Access via asphalt road.

Fenced with mesh.

Nearby public transport stops.

Sale price: PLN 3,200,000 net