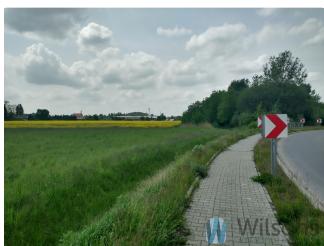

#### WILSONS COMMERCIAL REAL ESTATE

The subject of sale is an **investment plot** of **1.73 hectares (17,391 m2)** in **Nadarzyn**. The plot is located just off the **S8 road** 

Partly **built-up(0.57** ha) and partly **agricultural(1.15 ha)** Arable land of the RIIIB and RIVa categories Overgrown with grass and low shrubs.

Armed with **all utilities** including transformer station(**electricity**, **gas**, **sewerage**, **telephone**, **water**) Access via asphalt road.

Fenced with mesh.

Nearby public transport stops.

Sale price: PLN 3,200,000 net