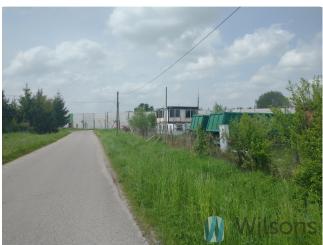

#### WILSONS COMMERCIAL REAL ESTATE

The subject of sale is an **investment plot** of **1.73 hectares (17,391 m2)** in **Nadarzyn**. The plot is located just off the **S8 road** 

Partly **built-up(0.57** ha) and partly **agricultural(1.15 ha)** Arable land of the RIIIB and RIVa categories Overgrown with grass and low shrubs.

Armed with **all utilities** including transformer station(**electricity**, **gas**, **sewerage**, **telephone**, **water**) Access via asphalt road.

Fenced with mesh.

Nearby public transport stops.

Sale price: PLN 3,200,000 net