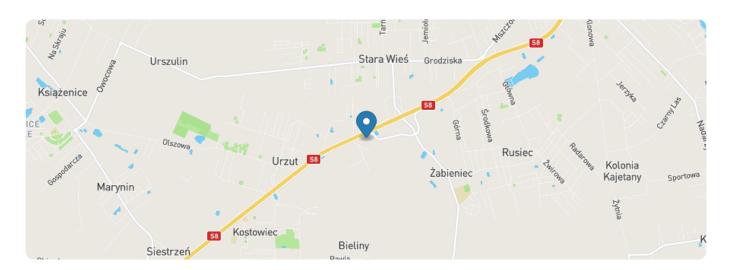

# Investment plot 1.73 ha in Nadarzyn

#### WILSONS COMMERCIAL REAL ESTATE

The subject of sale is an **investment plot** of **1.73 hectares (17,391 m2)** in **Nadarzyn**. The plot is located just off the **S8 road** 

Partly **built-up(0.57** ha) and partly **agricultural(1.15 ha)** Arable land of the RIIIB and RIVa categories Overgrown with grass and low shrubs.