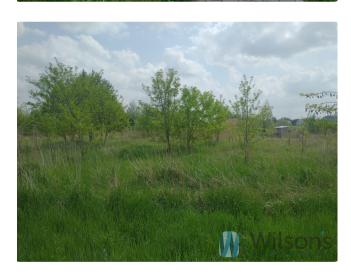

#### WILSONS COMMERCIAL REAL ESTATE

The subject of sale is an **investment plot** of **1.73 hectares (17,391 m2)** in **Nadarzyn**. The plot is located just off the **S8 road** 

Partly **built-up(0.57** ha) and partly **agricultural(1.15 ha)** Arable land of the RIIIB and RIVa categories Overgrown with grass and low shrubs.

Armed with **all utilities** including transformer station(**electricity**, **gas**, **sewerage**, **telephone**, **water**) Access via asphalt road.

Fenced with mesh.

Nearby public transport stops.

Sale price: PLN 3,200,000 net