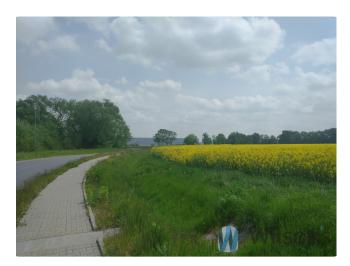

#### WILSONS COMMERCIAL REAL ESTATE

The subject of sale is an **investment plot** of **1.73 hectares (17,391 m2)** in **Nadarzyn**. The plot is located just off the **S8 road** 

Partly **built-up(0.57** ha) and partly **agricultural(1.15 ha)** Arable land of the RIIIB and RIVa categories Overgrown with grass and low shrubs.

Armed with **all utilities** including transformer station(**electricity**, **gas**, **sewerage**, **telephone**, **water**) Access via asphalt road.

Fenced with mesh.

Nearby public transport stops.

Sale price: PLN 3,200,000 net