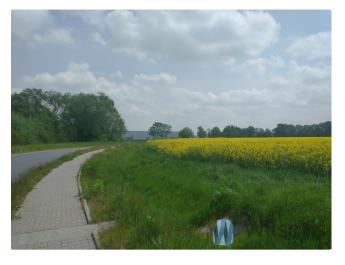

#### WILSONS COMMERCIAL REAL ESTATE

The subject of sale is an **investment plot** of **1.73 hectares (17,391 m2)** in **Nadarzyn**. The plot is located just off the **S8 road** 

Partly **built-up(0.57** ha) and partly **agricultural(1.15 ha)** Arable land of the RIIIB and RIVa categories Overgrown with grass and low shrubs.

Armed with **all utilities** including transformer station(**electricity**, **gas**, **sewerage**, **telephone**, **water**) Access via asphalt road.

Fenced with mesh.

Nearby public transport stops.

Sale price: PLN 3,200,000 net