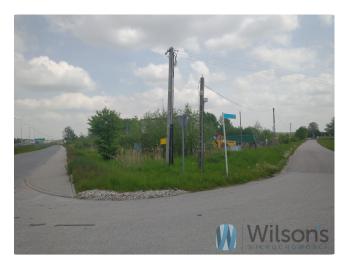

#### WILSONS COMMERCIAL REAL ESTATE

The subject of sale is an **investment plot** of **1.73 hectares (17,391 m2)** in **Nadarzyn**. The plot is located just off the **S8 road** 

Partly **built-up(0.57** ha) and partly **agricultural(1.15 ha)** Arable land of the RIIIB and RIVa categories Overgrown with grass and low shrubs.

Armed with **all utilities** including transformer station(**electricity**, **gas**, **sewerage**, **telephone**, **water**) Access via asphalt road.

Fenced with mesh.

Nearby public transport stops.

Sale price: PLN 3,200,000 net