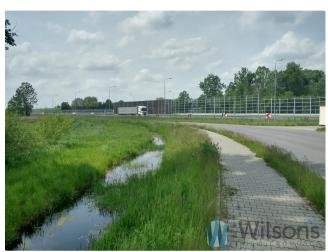

#### WILSONS COMMERCIAL REAL ESTATE

The subject of sale is an **investment plot** of **1.73 hectares (17,391 m2)** in **Nadarzyn**. The plot is located just off the **S8 road** 

Partly **built-up(0.57** ha) and partly **agricultural(1.15 ha)** Arable land of the RIIIB and RIVa categories Overgrown with grass and low shrubs.

Armed with **all utilities** including transformer station(**electricity**, **gas**, **sewerage**, **telephone**, **water**) Access via asphalt road.

Fenced with mesh.

Nearby public transport stops.

Sale price: PLN 3,200,000 net