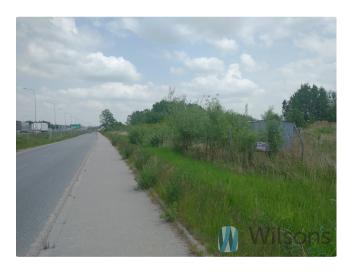

#### WILSONS COMMERCIAL REAL ESTATE

The subject of sale is an **investment plot** of **1.73 hectares (17,391 m2)** in **Nadarzyn**. The plot is located just off the **S8 road** 

Partly **built-up(0.57** ha) and partly **agricultural(1.15 ha)** Arable land of the RIIIB and RIVa categories Overgrown with grass and low shrubs.

Armed with **all utilities** including transformer station(**electricity**, **gas**, **sewerage**, **telephone**, **water**) Access via asphalt road.

Fenced with mesh.

Nearby public transport stops.

Sale price: PLN 3,200,000 net