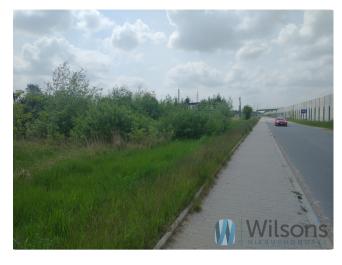

#### WILSONS COMMERCIAL REAL ESTATE

The subject of sale is an **investment plot** of **1.73 hectares (17,391 m2)** in **Nadarzyn**. The plot is located just off the **S8 road** 

Partly **built-up(0.57** ha) and partly **agricultural(1.15 ha)** Arable land of the RIIIB and RIVa categories Overgrown with grass and low shrubs.

Armed with **all utilities** including transformer station(**electricity**, **gas**, **sewerage**, **telephone**, **water**) Access via asphalt road.

Fenced with mesh.

Nearby public transport stops.

Sale price: PLN 3,200,000 net