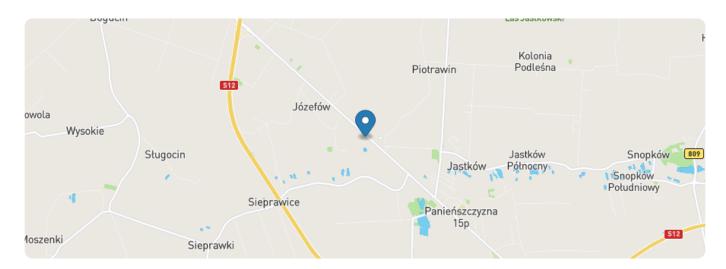

# Beautiful building plot, Jastków commune

2800.00 m<sup>2</sup>

Józefów-Pociecha

### **Description**

Building plot of 2,800 m2, located in Józefów-Pociecha, Jastków municipality, next to the Lublin-Warsaw route (access to the route via an asphalt road, 150m).

There is a local zoning plan in force for the area.

#### LEGAL STATUS:

Ownership with land register.

The plot of a regular rectangular shape with dimensions: width 25m x 112m long, situated in a beautiful area, in a quiet, green neighbourhood. New single-family houses are being built in the neighbourhood.

To the plot leads a dirt road with a width of 3m.

Excellent communication - access in about 20 minutes to Lublin and in about 1.5 hours to Warsaw!

For sale in the immediate vicinity also two larger plots: