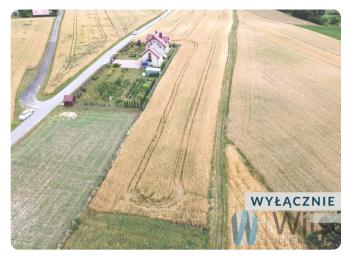

### **Description**

Building plot of 2,800 m2, located in Józefów-Pociecha, Jastków municipality, next to the Lublin-Warsaw route (access to the route via an asphalt road, 150m).

There is a local zoning plan in force for the area.

#### LEGAL STATUS:

Ownership with land register.

The plot of a regular rectangular shape with dimensions: width 25m x 112m long, situated in a beautiful area, in a quiet, green neighbourhood. New single-family houses are being built in the neighbourhood.

To the plot leads a dirt road with a width of 3m.

Excellent communication - access in about 20 minutes to Lublin and in about 1.5 hours to Warsaw!

For sale in the immediate vicinity also two larger plots: