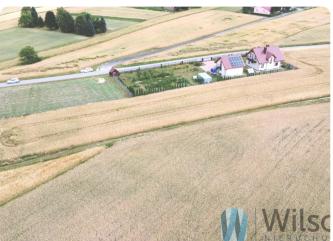

# Beautiful building plot, Jastków commune

2800.00 m<sup>2</sup>

Józefów-Pociecha

### **Description**

Building plot of 2,800 m2, located in Józefów-Pociecha, Jastków municipality, next to the Lublin-Warsaw route (access to the route via an asphalt road, 150m).

There is a local zoning plan in force for the area.

#### LEGAL STATUS:

Ownership with land register.

The plot of a regular rectangular shape with dimensions: width 25m x 112m long, situated in a beautiful area, in a quiet, green neighbourhood. New single-family houses are being built in the neighbourhood.