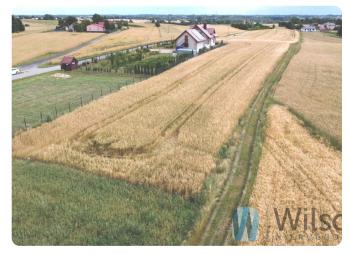

# Beautiful building plot, Jastków commune

2800.00 m<sup>2</sup>

Józefów-Pociecha

### **Description**

Building plot of 2,800 m2, located in Józefów-Pociecha, Jastków municipality, next to the Lublin-Warsaw route (access to the route via an asphalt road, 150m).

There is a local zoning plan in force for the area.

#### LEGAL STATUS:

Ownership with land register.

The plot of a regular rectangular shape with dimensions: width 25m x 112m long, situated in a beautiful area, in a quiet, green neighbourhood. New single-family houses are being built in the neighbourhood.