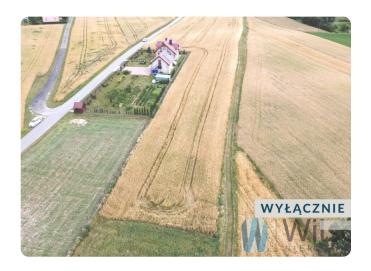

### **Description**

Building plot of 2,800 m2, located in Józefów-Pociecha, Jastków municipality, next to the Lublin-Warsaw route (access to the route via an asphalt road, 150m).

There is a local zoning plan in force for the area.

#### LEGAL STATUS:

Ownership with land register.

The plot of a regular rectangular shape with dimensions: width 25m x 112m long, situated in a beautiful area, in a quiet, green neighbourhood. New single-family houses are being built in the neighbourhood.

To the plot leads a dirt road with a width of 3m.

Excellent communication - access in about 20 minutes to Lublin and in about 1.5 hours to Warsaw!

For sale in the immediate vicinity also two larger plots: