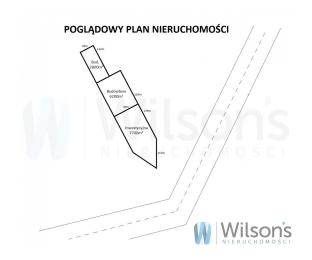

#### LEGAL STATUS:

Ownership with land register.

The plot of a regular rectangular shape with dimensions: width 25m x 112m long, situated in a beautiful area, in a quiet, green neighbourhood. New single-family houses are being built in the neighbourhood.

To the plot leads a dirt road with a width of 3m.

Excellent communication - access in about 20 minutes to Lublin and in about 1.5 hours to Warsaw!

For sale in the immediate vicinity also two larger plots:

Plot No. 8 - construction - 6.200 m2

Plot No. 9 - investment and construction plot - 7.700 m2

I invite you to contact me!

The above description is for information purposes only and does not constitute an offer within the