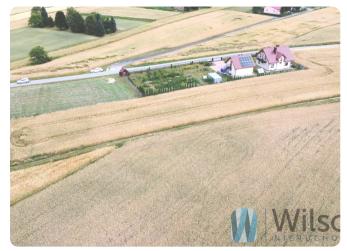

### **Description**

Building plot of 2,800 m2, located in Józefów-Pociecha, Jastków municipality, next to the Lublin-Warsaw route (access to the route via an asphalt road, 150m).

There is a local zoning plan in force for the area.

#### LEGAL STATUS:

Ownership with land register.

The plot of a regular rectangular shape with dimensions: width 25m x 112m long, situated in a beautiful area, in a quiet, green neighbourhood. New single-family houses are being built in the neighbourhood.

To the plot leads a dirt road with a width of 3m.

Excellent communication - access in about 20 minutes to Lublin and in about 1.5 hours to Warsaw!

For sale in the immediate vicinity also two larger plots: