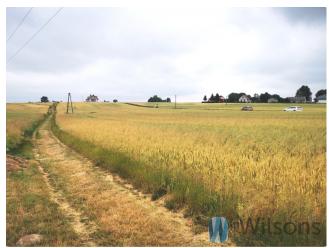

To the plot leads a dirt road with a width of 3m.

Excellent communication - access in about 20 minutes to Lublin and in about 1.5 hours to Warsaw!

For sale in the immediate vicinity also two larger plots: