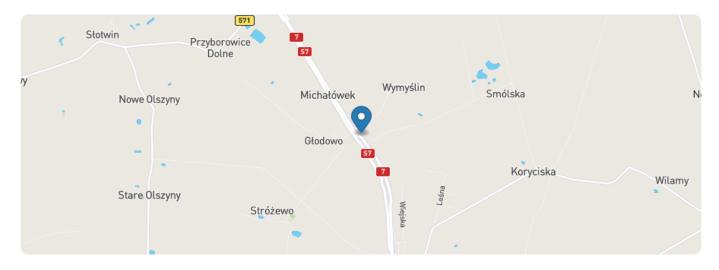

### 7195.00 m<sup>2</sup>

Michałówek, Załuski

# **Description**

Investment plot of 7195 sq.m. in MICHAŁOWKU commune of ZAŁUSKI directly at the route Warsaw - Gdańsk. THIS IS THE SECTION OF ROUTE S7 THAT IS CURRENTLY UNDER CONSTRUCTION

Perfect location for running a business: manufacturing, service, shipping or building depot. 30 minutes from the Warsaw border, close to the junction.

The plot measures approx. 146 m  $\times$  49 m. Its longer side adjoins the service road of the S7 section currently under construction. Entrance to the plot from the service road. Nearest road junction at a distance of 1.5 km