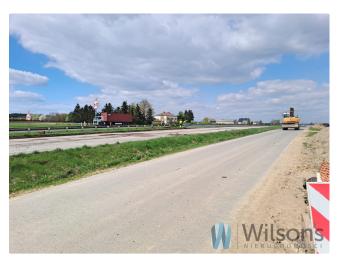

# **Description**

Investment plot of 7195 sq.m. in MICHAŁOWKU commune of ZAŁUSKI directly at the route Warsaw - Gdańsk. THIS IS THE SECTION OF ROUTE S7 THAT IS CURRENTLY UNDER CONSTRUCTION

Perfect location for running a business: manufacturing, service, shipping or building depot. 30 minutes from the Warsaw border, close to the junction.

The plot measures approx. 146 m  $\times$  49 m. Its longer side adjoins the service road of the S7 section currently under construction. Entrance to the plot from the service road. Nearest road junction at a distance of 1.5 km

- maximum building intensity up to 1.0
- maximum percentage of built-up area 70%
- minimum percentage of biologically active area 10%

As part of the investment task - reconstruction of the S7 Czosnów - Płońsk route, the designed S7 road in this section runs mostly on the existing track. **Planned completion date - spring 2025.** 