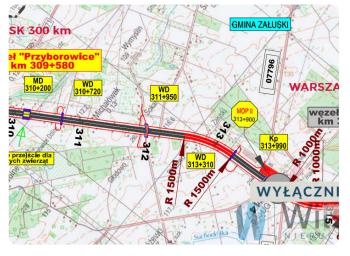

# **Description**

Investment plot of 7195 sq.m. in MICHAŁOWKU commune of ZAŁUSKI directly at the route Warsaw - Gdańsk. THIS IS THE SECTION OF ROUTE S7 THAT IS CURRENTLY UNDER CONSTRUCTION

Perfect location for running a business: manufacturing, service, shipping or building depot. 30 minutes from the Warsaw border, close to the junction.

The plot measures approx. 146 m  $\times$  49 m. Its longer side adjoins the service road of the S7 section currently under construction. Entrance to the plot from the service road. Nearest road junction at a distance of 1.5 km

- maximum building intensity up to 1.0
- maximum percentage of built-up area 70%
- minimum percentage of biologically active area 10%

As part of the investment task - reconstruction of the S7 Czosnów - Płońsk route, the designed S7 road in this section runs mostly on the existing track. **Planned completion date - spring 2025.** 