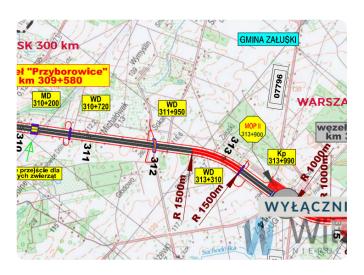

# **Description**

Investment plot of 7195 sq.m. in MICHAŁOWKU commune of ZAŁUSKI directly at the route Warsaw - Gdańsk. THIS IS THE SECTION OF ROUTE S7 THAT IS CURRENTLY UNDER CONSTRUCTION

Perfect location for running a business: manufacturing, service, shipping or building depot. 30 minutes from the Warsaw border, close to the junction.

The plot measures approx. 146 m  $\times$  49 m. Its longer side adjoins the service road of the S7 section currently under construction. Entrance to the plot from the service road. Nearest road junction at a distance of 1.5 km

- maximum building intensity up to 1.0
- maximum percentage of built-up area 70%
- minimum percentage of biologically active area 10%

As part of the investment task - reconstruction of the S7 Czosnów - Płońsk route, the designed S7 road in this section runs mostly on the existing track. **Planned completion date - spring 2025.** 