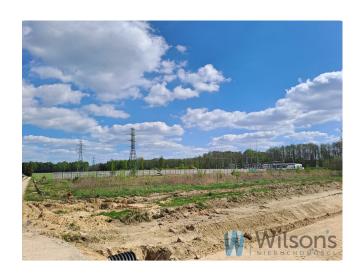

# **Description**

Investment plot of 7195 sq.m. in MICHAŁOWKU commune of ZAŁUSKI directly at the route Warsaw - Gdańsk. THIS IS THE SECTION OF ROUTE S7 THAT IS CURRENTLY UNDER CONSTRUCTION

Perfect location for running a business: manufacturing, service, shipping or building depot. 30 minutes from the Warsaw border, close to the junction.

The plot measures approx. 146 m  $\times$  49 m. Its longer side adjoins the service road of the S7 section currently under construction. Entrance to the plot from the service road. Nearest road junction at a distance of 1.5 km

Utilities - water and electricity network at the plot.