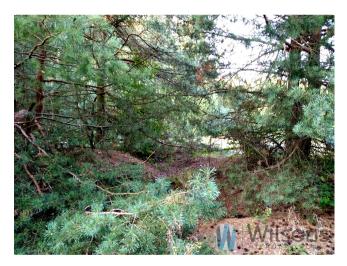

#### Niemianowice, Gózd commune

1800 m2 building and recreation plot, attractively situated in close proximity to the Radom - Lublin route with access via a dirt road.

A charming and quiet place for a habitat, a house or a recreational cottage in the vicinity of a forest complex and several neighbouring large inhabited plots.

For the plot was issued a decision dated 16.04.2018r. On the conditions of development - the possibility of building a residential building.

At the plot electricity, water and space for an economical ecological septic tank. In the vicinity of neighbours.