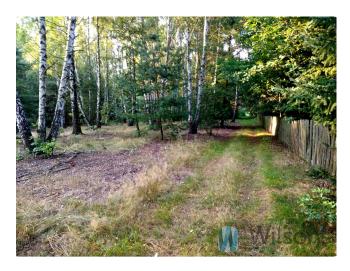

#### Niemianowice, Gózd commune

1800 m2 building and recreation plot, attractively situated in close proximity to the Radom - Lublin route with access via a dirt road.

A charming and quiet place for a habitat, a house or a recreational cottage in the vicinity of a forest complex and several neighbouring large inhabited plots.

For the plot was issued a decision dated 16.04.2018r. On the conditions of development - the possibility of building a residential building.

At the plot electricity, water and space for an economical ecological septic tank. In the vicinity of neighbours.