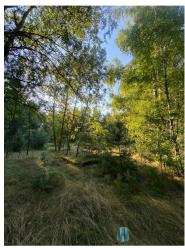

#### Niemianowice, Gózd commune

1800 m2 building and recreation plot, attractively situated in close proximity to the Radom - Lublin route with access via a dirt road.

A charming and quiet place for a habitat, a house or a recreational cottage in the vicinity of a forest complex and several neighbouring large inhabited plots.

For the plot was issued a decision dated 16.04.2018r. On the conditions of development - the possibility of building a residential building.

At the plot electricity, water and space for an economical ecological septic tank. In the vicinity of neighbours.