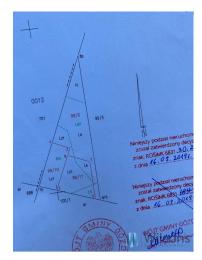

#### Niemianowice, Gózd commune

1800 m2 building and recreation plot, attractively situated in close proximity to the Radom - Lublin route with access via a dirt road.

A charming and quiet place for a habitat, a house or a recreational cottage in the vicinity of a forest complex and several neighbouring large inhabited plots.

For the plot was issued a decision dated 16.04.2018r. On the conditions of development - the possibility of building a residential building.

At the plot electricity, water and space for an economical ecological septic tank. In the vicinity of neighbours.