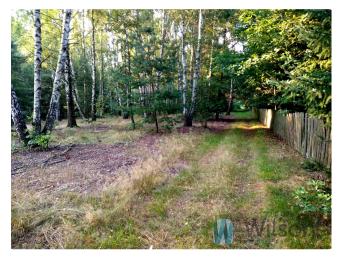

#### Niemianowice, Gózd commune

1800 m2 building and recreation plot, attractively situated in close proximity to the Radom - Lublin route with access via a dirt road.

A charming and quiet place for a habitat, a house or a recreational cottage in the vicinity of a forest complex and several neighbouring large inhabited plots.

For the plot was issued a decision dated 16.04.2018r. On the conditions of development - the possibility of building a residential building.

At the plot electricity, water and space for an economical ecological septic tank. In the vicinity of neighbours.