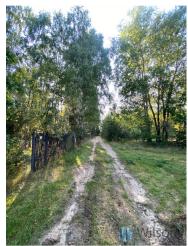

#### Niemianowice, Gózd commune

A 1322 m2 building and recreation plot, attractively located in close proximity to the Radom - Lublin route with access via a dirt road.

A charming and quiet place for a habitat or recreational house in the vicinity of a forest complex. The plot is surrounded by neighbours.

For the plot was issued a decision dated 16.04.2018r. On the conditions of development - the possibility of building a residential building.

At the plot electricity, water and space for economic ecological septic tank.