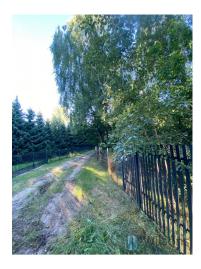

#### Niemianowice, Gózd commune

A 1322 m2 building and recreation plot, attractively located in close proximity to the Radom - Lublin route with access via a dirt road.

A charming and quiet place for a habitat or recreational house in the vicinity of a forest complex. The plot is surrounded by neighbours.

For the plot was issued a decision dated 16.04.2018r. On the conditions of development - the possibility of building a residential building.

At the plot electricity, water and space for economic ecological septic tank.