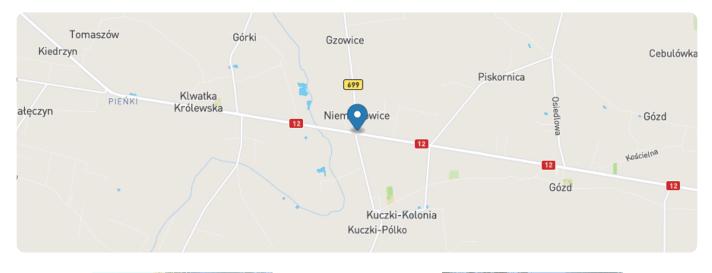

### 1322.00 m<sup>2</sup>

Niemianowice

#### Niemianowice, Gózd commune

A 1322 m2 building and recreation plot, attractively located in close proximity to the Radom - Lublin route with access via a dirt road.

A charming and quiet place for a habitat or recreational house in the vicinity of a forest complex. The plot is surrounded by neighbours.