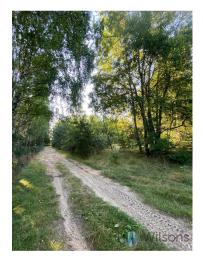

#### Niemianowice, Gózd commune

A 1322 m2 building and recreation plot, attractively located in close proximity to the Radom - Lublin route with access via a dirt road.

A charming and quiet place for a habitat or recreational house in the vicinity of a forest complex. The plot is surrounded by neighbours.

For the plot was issued a decision dated 16.04.2018r. On the conditions of development - the possibility of building a residential building.

At the plot electricity, water and space for economic ecological septic tank.