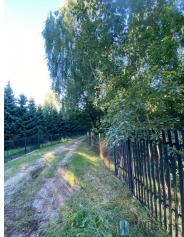

#### Niemianowice, Gózd commune

A 1322 m2 building and recreation plot, attractively located in close proximity to the Radom - Lublin route with access via a dirt road.

A charming and quiet place for a habitat or recreational house in the vicinity of a forest complex. The plot is surrounded by neighbours.

For the plot was issued a decision dated 16.04.2018r. On the conditions of development - the possibility of building a residential building.

At the plot electricity, water and space for economic ecological septic tank.