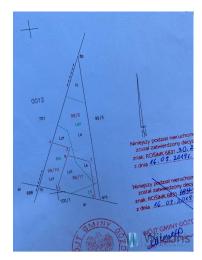

### 1322.00 m<sup>2</sup>

Niemianowice

#### Niemianowice, Gózd commune

A 1322 m2 building and recreation plot, attractively located in close proximity to the Radom - Lublin route with access via a dirt road.

A charming and quiet place for a habitat or recreational house in the vicinity of a forest complex. The plot is surrounded by neighbours.

For the plot was issued a decision dated 16.04.2018r. On the conditions of development - the possibility of building a residential building.

At the plot electricity, water and space for economic ecological septic tank.