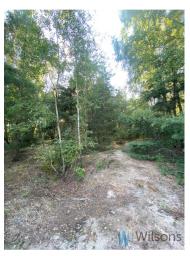

#### Niemianowice, Gózd commune

A 1322 m2 building and recreation plot, attractively located in close proximity to the Radom - Lublin route with access via a dirt road.

A charming and quiet place for a habitat or recreational house in the vicinity of a forest complex. The plot is surrounded by neighbours.

For the plot was issued a decision dated 16.04.2018r. On the conditions of development - the possibility of building a residential building.

At the plot electricity, water and space for economic ecological septic tank.