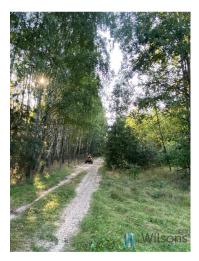

#### Niemianowice, Gózd commune

A 1322 m2 building and recreation plot, attractively located in close proximity to the Radom - Lublin route with access via a dirt road.

A charming and quiet place for a habitat or recreational house in the vicinity of a forest complex. The plot is surrounded by neighbours.

For the plot was issued a decision dated 16.04.2018r. On the conditions of development - the possibility of building a residential building.

At the plot electricity, water and space for economic ecological septic tank.