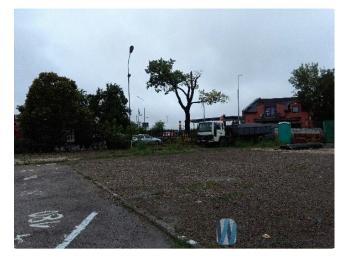

#### ATTENTION!!!!

For rent a beautiful, shapely plot in a super location with an area of 2 300m2.

Square at the corner of Grzybowska and Struga /LIDL / Petrol Station/. Nearby; REGIONAL ORCHARD; NEWLY BUILT VISUAL-SPORT HALL; Vis a vis newly developed shopping centre.

Price: 8 050,00 PLN net + Vat.

I invite you to the presentation.

**REALLY WORTH IT !!!!** 