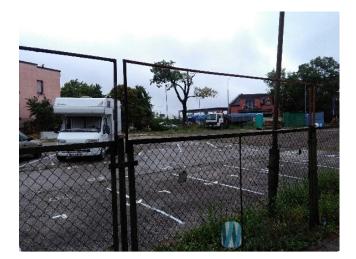

#### ATTENTION!!!!

For rent a beautiful, shapely plot in a super location with an area of 2 300m2.

Square at the corner of Grzybowska and Struga /LIDL / Petrol Station/. Nearby; REGIONAL ORCHARD; NEWLY BUILT VISUAL-SPORT HALL; Vis a vis newly developed shopping centre.

Price: 8 050,00 PLN net + Vat.

I invite you to the presentation.

**REALLY WORTH IT !!!!** 