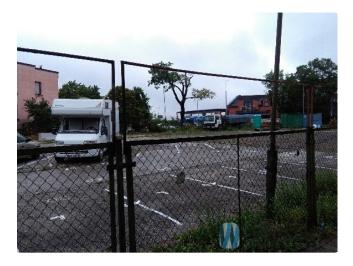

#### ATTENTION!!!!

For rent a beautiful, shapely plot in a super location with an area of 2 300m2.

Square at the corner of Grzybowska and Struga /LIDL / Petrol Station/. Nearby; REGIONAL ORCHARD; NEWLY BUILT VISUAL-SPORT HALL; Vis a vis newly developed shopping centre.

Price: 8 050,00 PLN net + Vat.

I invite you to the presentation.

**REALLY WORTH IT !!!!** 