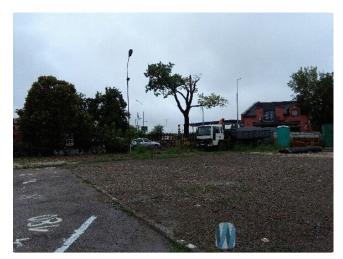

#### ATTENTION!!!!

For rent a beautiful, shapely plot in a super location with an area of 2 300m2.

Square at the corner of Grzybowska and Struga /LIDL / Petrol Station/. Nearby; REGIONAL ORCHARD; NEWLY BUILT VISUAL-SPORT HALL; Vis a vis newly developed shopping centre.