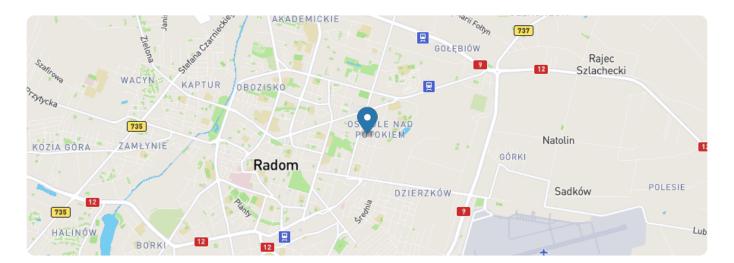

#### ATTENTION!!!!

For rent a beautiful, shapely plot in a super location with an area of 2 300m2.

Square at the corner of Grzybowska and Struga /LIDL / Petrol Station/. Nearby; REGIONAL ORCHARD; NEWLY BUILT VISUAL-SPORT HALL; Vis a vis newly developed shopping centre.

Price: 8 050,00 PLN net + Vat.

I invite you to the presentation.

**REALLY WORTH IT !!!!** 