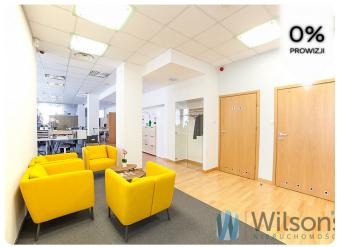

#### WILSON'S COMMERCIAL REAL ESTATE

NO COMMISSION FOR THE BUYER!!!

I sell premises **approx. 559.46 m on the first floor of the office - apartment building** in Mokotów - Stegny near the intersection of Sobieskiego Avenue and Sikorskiego Avenue.

#### **PURPOSE OF USE**

the premises in an office arrangement are suitable for:

- office
- clinic / medical offices
- language school
- gym or dance school can be adapted as open space

#### STANDARD:

- carpets
- air-conditioning
- suspended ceilings
- social area / fully equipped kitchen
- partition walls

The building provides all required installations, i.e. sanitary, mechanical ventilation with cooling system, central heating, HL / LV dual power, fire