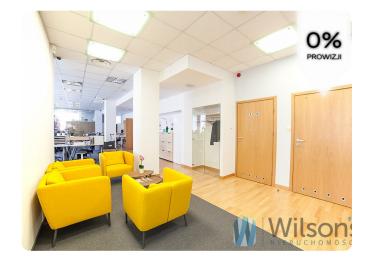

#### WILSON'S COMMERCIAL REAL ESTATE

NO COMMISSION FOR THE BUYER!!!

I sell premises **approx. 559.46 m on the first floor of the office - apartment building** in Mokotów - Stegny near the intersection of Sobieskiego Avenue and Sikorskiego Avenue.

#### **PURPOSE OF USE**

the premises in an office arrangement are suitable for:

- office
- clinic / medical offices
- language school
- gym or dance school can be adapted as open space

#### STANDARD:

- carpets
- air-conditioning
- suspended ceilings
- social area / fully equipped kitchen
- partition walls

The building provides all required installations, i.e. sanitary, mechanical ventilation with cooling system, central heating, HL / LV dual power, fire