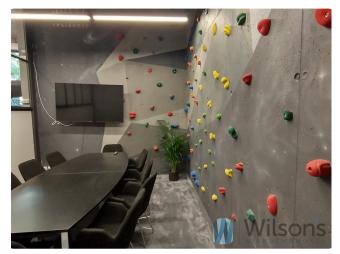

The office is designed on 2 levels and consists of :

- an open-space **area** for 10 people
- a conference room for 10 people
- an own **kitchen**
- WC
- for the active **a climbing wall**!