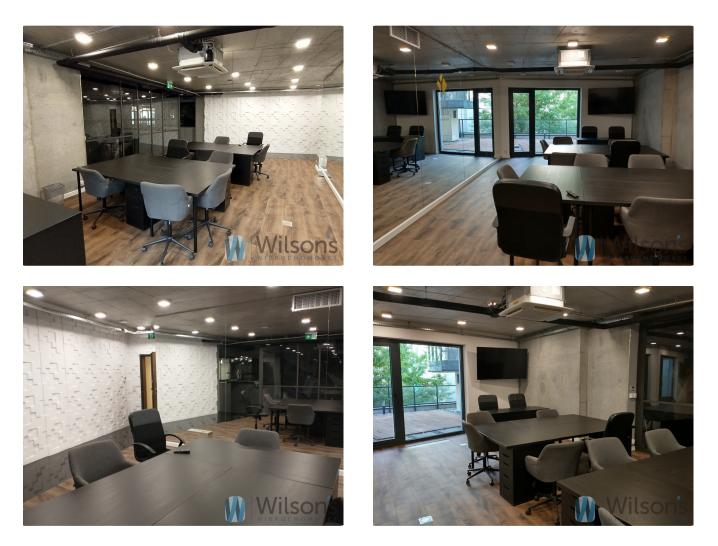

#### WILSON'S COMMERCIAL REAL ESTATE

We present to you for sale an offer of an **elegantly finished office in Powiśle**.

The premises are located on the **2nd floor** and have an open-space area of **103.18 m2**.

The office is designed on 2 levels and consists of :

- an open-space **area** for 10 people
- a conference room for 10 people
- an own **kitchen**
- WC
- for the active **a climbing wall**!

#### STANDARD:

- modern and elegant apartment building
- air-conditioning
- finished with high standard materials