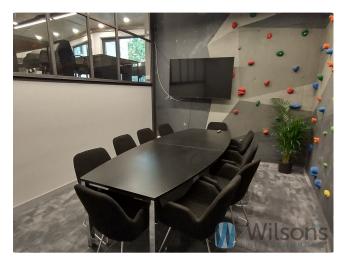

The office is designed on 2 levels and consists of :

- an open-space **area** for 10 people
- a conference room for 10 people
- an own **kitchen**
- WC
- for the active **a climbing wall**!