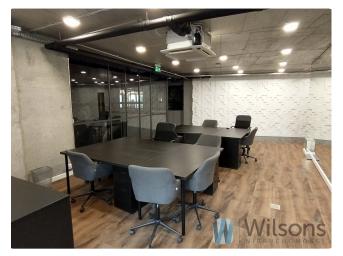

#### WILSON'S COMMERCIAL REAL ESTATE

We present to you for sale an offer of an **elegantly finished office in Powiśle**.

The premises are located on the **2nd floor** and have an open-space area of **103.18 m2**.

The office is designed on 2 levels and consists of :

- an open-space **area** for 10 people
- a conference room for 10 people
- an own **kitchen**
- WC
- for the active **a climbing wall**!

#### STANDARD:

- modern and elegant apartment building
- air-conditioning
- finished with high standard materials