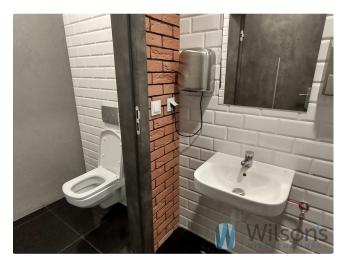

The office is designed on 2 levels and consists of :

- an open-space **area** for 10 people
- a conference room for 10 people
- an own **kitchen**
- WC
- for the active **a climbing wall**!