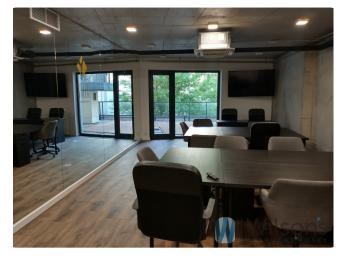

#### WILSON'S COMMERCIAL REAL ESTATE

We present to you for sale an offer of an **elegantly finished office in Powiśle**.

The premises are located on the **2nd floor** and have an open-space area of **103.18 m2**.

The office is designed on 2 levels and consists of :

- an open-space **area** for 10 people
- a conference room for 10 people
- an own **kitchen**
- WC
- for the active **a climbing wall**!

#### ATTRIBUTES:

- 200 m from the Vistula Boulevards
- close to green **parks**
- quiet and bright apartment
- belonging terrace