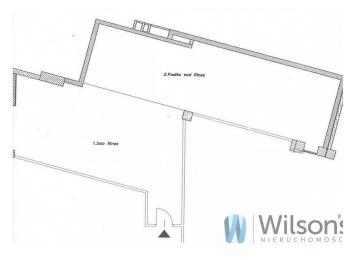

### 103.18 m<sup>2</sup>

ul. Solec, Warszawa

#### WILSON'S COMMERCIAL REAL ESTATE

We present to you for sale an offer of an **elegantly finished office in Powiśle**.

The premises are located on the **2nd floor** and have an open-space area of **103.18 m2**.