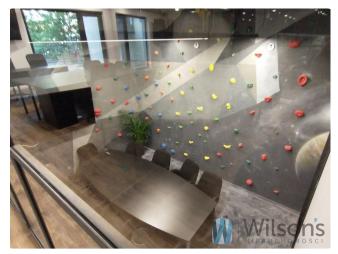

The office is designed on 2 levels and consists of :

- an open-space **area** for 10 people
- a conference room for 10 people
- an own **kitchen**
- WC
- for the active **a climbing wall**!