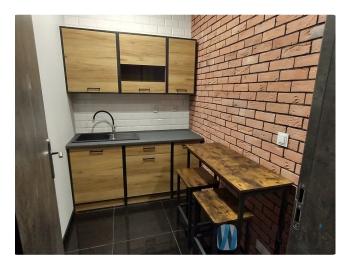

The office is designed on 2 levels and consists of :

- an open-space **area** for 10 people
- a conference room for 10 people
- an own **kitchen**
- WC
- for the active **a climbing wall**!