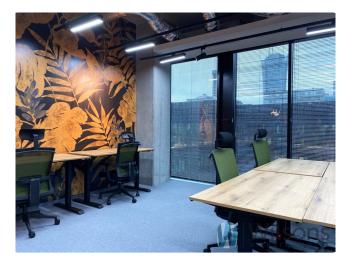

- access to many equipped conference rooms
- chill-out areas and work in isolation (telephone booths, small meeting rooms)
- reception service
- top-class building (A+) in a business environment
- flexible rental period from 1 to 12 months
- access to public car park
- fully equipped office rooms of a higher standard and quality
- double number of access cards allowing hybrid working of teams
- all utilities included in the price
- prestigious address (company registration possible)
- professional reception service (telephones, mail, postage, etc.)
- access control
- ultra-fast internet connection (200 mbit/s / /200 mbit/s WIFI and LAN) unlimited
- daily cleaning service
- Coffee, tea, milk, water, "Sweet Mondays", "Fruit Wednesdays" included in the rental price
- 2 x beautiful large kitchen
- conference rooms