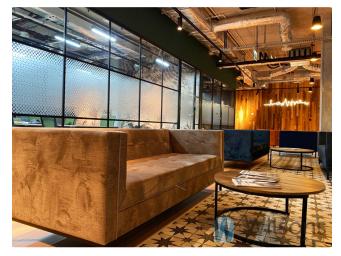

# **Description**

An ideal serviced office, an offer aimed at companies who want flexible lease terms and the possibility to use the office on a rotating basis.

For someone who needs a creative space just for themselves, as well as for growing companies looking after their image in the city.

I will select a space to suit the needs and size of your company.

An office without additional charges, you know what you are paying for!

All costs are included in the rent.

Advantages of renting space in a co-working space :

- access to many equipped conference rooms
- chill-out areas and work in isolation (telephone booths, small meeting rooms)
- reception service
- top-class building (A+) in a business environment
- flexible rental period from 1 to 12 months
- access to public car park
- fully equipped office rooms of a higher standard and quality
- double number of access cards allowing hybrid working of teams
- all utilities included in the price
- prestigious address (company registration possible)
- professional reception service (telephones, mail, postage, etc.)
- access control
- ultra-fast internet connection (200 mbit/s / /200 mbit/s WIFI and LAN) unlimited
- daily cleaning service
- Coffee, tea, milk, water, "Sweet Mondays", "Fruit Wednesdays" included in the rental price
- 2 x beautiful large kitchen
- conference rooms

There are restaurants in the building.

The metro is a 5-minute walk away.

Photos are illustrative and show one of the proposals available in the building.

You are cordially invited to contact me and to a presentation.