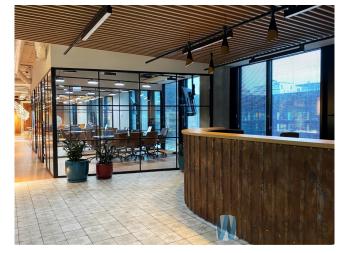

# **Description**

An ideal serviced office, an offer aimed at companies who want flexible lease terms and the possibility to use the office on a rotating basis.

For someone who needs a creative space just for themselves, as well as for growing companies looking after their image in the city.

- access to many equipped conference rooms
- chill-out areas and work in isolation (telephone booths, small meeting rooms)
- reception service
- top-class building (A+) in a business environment
- flexible rental period from 1 to 12 months
- access to public car park
- fully equipped office rooms of a higher standard and quality
- double number of access cards allowing hybrid working of teams
- all utilities included in the price
- prestigious address (company registration possible)
- professional reception service (telephones, mail, postage, etc.)
- access control
- ultra-fast internet connection (200 mbit/s / /200 mbit/s WIFI and LAN) unlimited
- daily cleaning service
- Coffee, tea, milk, water, "Sweet Mondays", "Fruit Wednesdays" included in the rental price
- 2 x beautiful large kitchen
- conference rooms