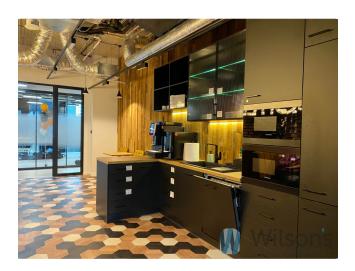

- access to many equipped conference rooms
- chill-out areas and work in isolation (telephone booths, small meeting rooms)
- reception service
- top-class building (A+) in a business environment
- flexible rental period from 1 to 12 months
- access to public car park
- fully equipped office rooms of a higher standard and quality
- double number of access cards allowing hybrid working of teams
- all utilities included in the price
- prestigious address (company registration possible)
- professional reception service (telephones, mail, postage, etc.)
- access control
- ultra-fast internet connection (200 mbit/s / /200 mbit/s WIFI and LAN) unlimited
- daily cleaning service
- Coffee, tea, milk, water, "Sweet Mondays", "Fruit Wednesdays" included in the rental price
- 2 x beautiful large kitchen
- conference rooms

There are restaurants in the building.

The metro is a 5-minute walk away.

Photos are illustrative and show one of the proposals available in the building.

You are cordially invited to contact me and to a presentation.