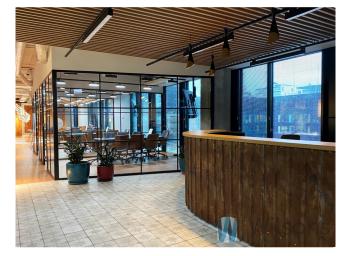

# **Description**

An ideal serviced office, an offer aimed at companies who want flexible lease terms and the possibility to use the office on a rotating basis.

For someone who needs a creative space just for themselves, as well as for growing companies looking after their image in the city.

I will select a space to suit the needs and size of your company.

An office without additional charges, you know what you are paying for!

All costs are included in the rent.

Advantages of renting space in a co-working space :

- access to many equipped conference rooms
- chill-out areas and work in isolation (telephone booths, small meeting rooms)
- reception service
- top-class building (A+) in a business environment
- flexible rental period from 1 to 12 months
- access to public car park
- fully equipped office rooms of a higher standard and quality
- double number of access cards allowing hybrid working of teams
- all utilities included in the price
- prestigious address (company registration possible)
- professional reception service (telephones, mail, postage, etc.)
- access control
- ultra-fast internet connection (200 mbit/s / /200 mbit/s WIFI and LAN) unlimited
- daily cleaning service
- Coffee, tea, milk, water, "Sweet Mondays", "Fruit Wednesdays" included in the rental price
- 2 x beautiful large kitchen
- conference rooms

There are restaurants in the building.

The metro is a 5-minute walk away.

Photos are illustrative and show one of the proposals available in the building.

You are cordially invited to contact me and to a presentation.