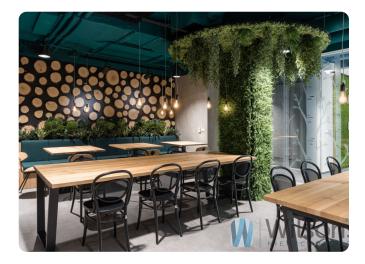

## Description

WILSON'S COMMERCIAL REAL ESTATE

For rent ready, modern and comfortably finished office in Browary Warszawskie.

#### FURNISHED OFFICE!

There are 3 floors available, with a total possible lease of as much as 5000 sqm of space. Minimum area 1300 sqm.

Layout of rooms: open space, many conference rooms, several small offices. Very high standard of space!

### **Photos**

|             |         | 0.0<br>0.0<br>0.0 |
|-------------|---------|-------------------|
|             |         | Same Same         |
|             | L Sol & |                   |
| 010 010 010 |         | 100000            |