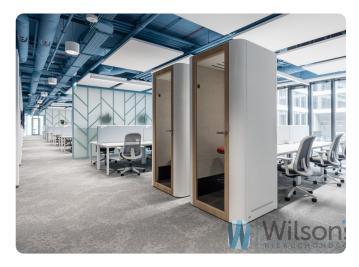

## Description

WILSON'S COMMERCIAL REAL ESTATE

For rent ready, modern and comfortably finished office in Browary Warszawskie.

#### FURNISHED OFFICE!

There are 3 floors available, with a total possible lease of as much as 5000 sqm of space. Minimum area 1300 sqm.

Layout of rooms: open space, many conference rooms, several small offices. Very high standard of space!

Location: the heart of the business district of Wola, close to Rondo Daszyńskiego metro, buses, trams, gastronomic, service, entertainment and hotel facilities. Prestige, comfort and proximity to potential business partners.