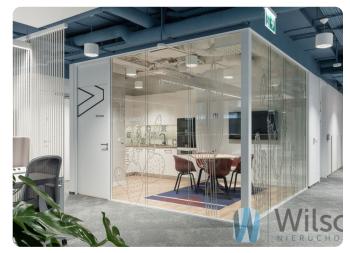

## Description

WILSON'S COMMERCIAL REAL ESTATE

For rent ready, modern and comfortably finished office in Browary Warszawskie.

#### FURNISHED OFFICE!

There are 3 floors available, with a total possible lease of as much as 5000 sqm of space. Minimum area 1300 sqm.

Layout of rooms: open space, many conference rooms, several small offices. Very high standard of space!

Location: the heart of the business district of Wola, close to Rondo Daszyńskiego metro, buses, trams, gastronomic, service, entertainment and hotel facilities. Prestige, comfort and proximity to potential business partners.