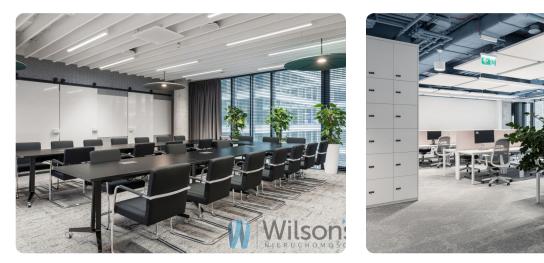

## Description

WILSON'S COMMERCIAL REAL ESTATE

For rent ready, modern and comfortably finished office in Browary Warszawskie.

#### FURNISHED OFFICE!

There are 3 floors available, with a total possible lease of as much as 5000 sqm of space. Minimum area 1300 sqm.

Layout of rooms: open space, many conference rooms, several small offices. Very high standard of space!

Location: the heart of the business district of Wola, close to Rondo Daszyńskiego metro, buses, trams, gastronomic, service, entertainment and hotel facilities. Prestige, comfort and proximity to potential business partners.