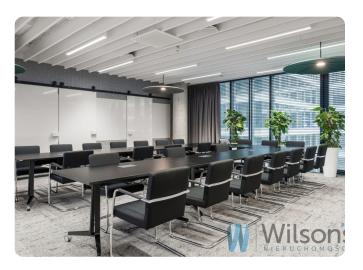

## Description

WILSON'S COMMERCIAL REAL ESTATE

For rent ready, modern and comfortably finished office in Browary Warszawskie.

#### FURNISHED OFFICE!

There are 3 floors available, with a total possible lease of as much as 5000 sqm of space. Minimum area 1300 sqm.

Layout of rooms: open space, many conference rooms, several small offices. Very high standard of space!

Location: the heart of the business district of Wola, close to Rondo Daszyńskiego metro, buses, trams, gastronomic, service, entertainment and hotel facilities. Prestige, comfort and proximity to potential business partners.