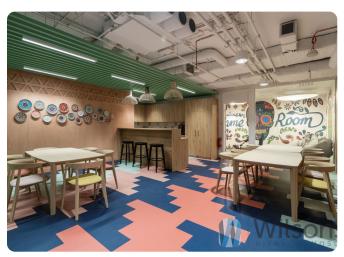

## Description

WILSON'S COMMERCIAL REAL ESTATE

For rent ready, modern and comfortably finished office in Browary Warszawskie.

#### FURNISHED OFFICE!

There are 3 floors available, with a total possible lease of as much as 5000 sqm of space. Minimum area 1300 sqm.

Layout of rooms: open space, many conference rooms, several small offices. Very high standard of space!

### **Photos**

|             |         | 0.0<br>0.0<br>0.0 |
|-------------|---------|-------------------|
|             |         | Same Same         |
|             | L Sol & |                   |
| 010 010 010 |         | 100000            |