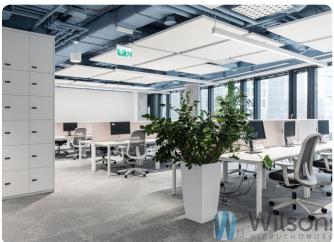

## Description

WILSON'S COMMERCIAL REAL ESTATE

For rent ready, modern and comfortably finished office in Browary Warszawskie.

#### FURNISHED OFFICE!

There are 3 floors available, with a total possible lease of as much as 5000 sqm of space. Minimum area 1300 sqm.

Layout of rooms: open space, many conference rooms, several small offices. Very high standard of space!

Location: the heart of the business district of Wola, close to Rondo Daszyńskiego metro, buses, trams, gastronomic, service, entertainment and hotel facilities. Prestige, comfort and proximity to potential business partners.