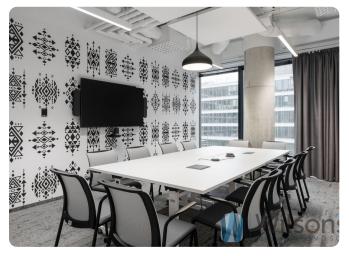

## Description

WILSON'S COMMERCIAL REAL ESTATE

For rent ready, modern and comfortably finished office in Browary Warszawskie.

#### FURNISHED OFFICE!

There are 3 floors available, with a total possible lease of as much as 5000 sqm of space. Minimum area 1300 sqm.

Layout of rooms: open space, many conference rooms, several small offices. Very high standard of space!

Location: the heart of the business district of Wola, close to Rondo Daszyńskiego metro, buses, trams, gastronomic, service, entertainment and hotel facilities. Prestige, comfort and proximity to potential business partners.