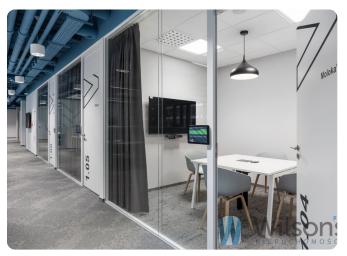

## Description

WILSON'S COMMERCIAL REAL ESTATE

For rent ready, modern and comfortably finished office in Browary Warszawskie.

#### FURNISHED OFFICE!

There are 3 floors available, with a total possible lease of as much as 5000 sqm of space. Minimum area 1300 sqm.

Layout of rooms: open space, many conference rooms, several small offices. Very high standard of space!

Location: the heart of the business district of Wola, close to Rondo Daszyńskiego metro, buses, trams, gastronomic, service, entertainment and hotel facilities. Prestige, comfort and proximity to potential business partners.