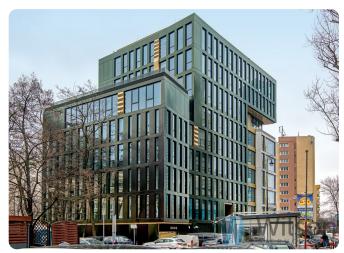

#### The last A+ class office in the building on Królewska Street!

382.02 m<sup>2</sup>

ul. Królewska, Warszawa

# Description

WILSON'S COMMERCIAL REAL ESTATE

Office of 353.86 sqm net, 382.02 sqm gross in a boutique, one of the most prestigious and recognisable office buildings in the centre of Warsaw.

The modern office building offers office space of the highest standard. The office module can be freely arranged according to the client's needs or can be taken over after the previous tenant.