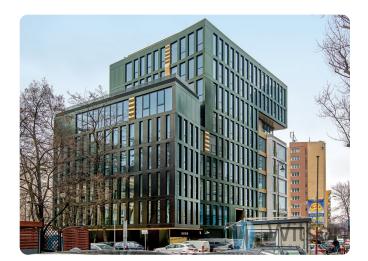

#### The last A+ class office in the building on Królewska Street!

382.02 m<sup>2</sup>

ul. Królewska, Warszawa

# Description

WILSON'S COMMERCIAL REAL ESTATE

Office of 353.86 sqm net, 382.02 sqm gross in a boutique, one of the most prestigious and recognisable office buildings in the centre of Warsaw.

The modern office building offers office space of the highest standard. The office module can be freely arranged according to the client's needs or can be taken over after the previous tenant.