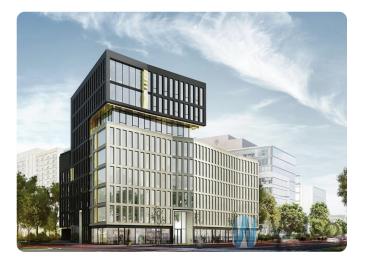

#### The last A+ class office in the building on Królewska Street!

382.02 m<sup>2</sup>

ul. Królewska, Warszawa

# Description

WILSON'S COMMERCIAL REAL ESTATE

Office of 353.86 sqm net, 382.02 sqm gross in a boutique, one of the most prestigious and recognisable office buildings in the centre of Warsaw.

The modern office building offers office space of the highest standard. The office module can be freely arranged according to the client's needs or can be taken over after the previous tenant.

The main advantage is the location - the centre of Warsaw, close to two metro stations of lines I and II, Świętokrzyska metro station.

A+ office building standard:

- Access control
- Air-conditioning
- BMS
- Carpeting
- Smoke detector
- Fibre optic link
- Opening windows
- Raised floors
- Suspended ceilings