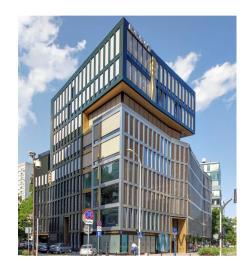

#### The last A+ class office in the building on Królewska Street!

382.02 m<sup>2</sup>

ul. Królewska, Warszawa

# Description

WILSON'S COMMERCIAL REAL ESTATE

Office of 353.86 sqm net, 382.02 sqm gross in a boutique, one of the most prestigious and recognisable office buildings in the centre of Warsaw.

The modern office building offers office space of the highest standard. The office module can be freely arranged according to the client's needs or can be taken over after the previous tenant.

The main advantage is the location - the centre of Warsaw, close to two metro stations of lines I and II, Świętokrzyska metro station.

A+ office building standard:

- Access control
- Air-conditioning
- BMS
- Carpeting
- Smoke detector
- Fibre optic link
- Opening windows
- Raised floors
- Suspended ceilings