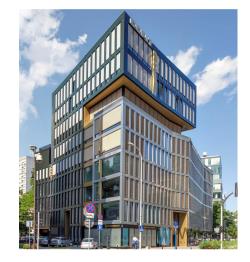

#### The last A+ class office in the building on Królewska Street!

382.02 m<sup>2</sup>

ul. Królewska, Warszawa

# Description

WILSON'S COMMERCIAL REAL ESTATE

Office of 353.86 sqm net, 382.02 sqm gross in a boutique, one of the most prestigious and recognisable office buildings in the centre of Warsaw.

The modern office building offers office space of the highest standard. The office module can be freely arranged according to the client's needs or can be taken over after the previous tenant.