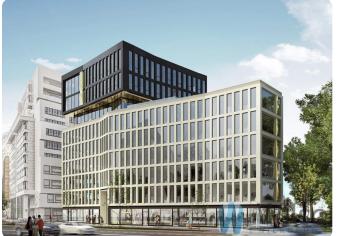

#### The last A+ class office in the building on Królewska Street!

382.02 m<sup>2</sup>

ul. Królewska, Warszawa

# Description

WILSON'S COMMERCIAL REAL ESTATE

Office of 353.86 sqm net, 382.02 sqm gross in a boutique, one of the most prestigious and recognisable office buildings in the centre of Warsaw.

The modern office building offers office space of the highest standard. The office module can be freely arranged according to the client's needs or can be taken over after the previous tenant.

The main advantage is the location - the centre of Warsaw, close to two metro stations of lines I and II, Świętokrzyska metro station.

A+ office building standard:

- Access control
- Air-conditioning
- BMS
- Carpeting
- Smoke detector
- Fibre optic link
- Opening windows
- Raised floors
- Suspended ceilings