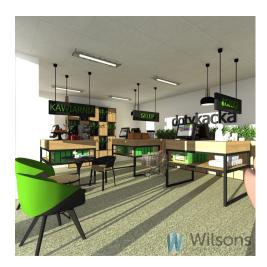

PHOTOS FROM ANOTHER UNIT IN THIS BUILDING - TO ILLUSTRATE THE STANDARD.

Location: Mokotów business district, near Wołoska Street, but on the side of the Wilanowska Metro, about 10-15 minutes walk to the station. You can also take a tram to Wierzbno station - 7 minutes. Trams to Wierzbno and the centre, to Praga and Żoliborz go every 5-7 minutes, during rush hours you do not have to wait at the stop at all.