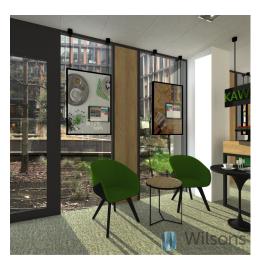

### **Description**

WILSON'S COMMERCIAL REAL ESTATE

To rent an office module on the ground floor with the possibility of a showroom. Area with entrance from the ground level, storefronts right next to Galeria Mokotów.

A class office building. Shop windows from the side of Rodziny Hiszpańskich Street, right next to Galeria Mokotów.

Premises high above building standard - more than 3 m to suspended ceiling, floor-to-ceiling, tilt windows.

PHOTOS FROM ANOTHER UNIT IN THIS BUILDING - TO ILLUSTRATE THE STANDARD.

Location: Mokotów business district, near Wołoska Street, but on the side of the Wilanowska Metro, about 10-15 minutes walk to the station. You can also take a tram to Wierzbno station - 7 minutes. Trams to Wierzbno and the centre, to Praga and Żoliborz go every 5-7 minutes, during rush hours you do not have to wait at the stop at all.