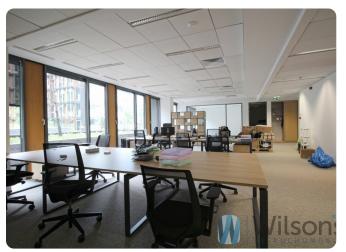

### **Description**

WILSON'S COMMERCIAL REAL ESTATE

To rent an office module on the ground floor with the possibility of a showroom. Area with entrance from the ground level, storefronts right next to Galeria Mokotów.

A class office building. Shop windows from the side of Rodziny Hiszpańskich Street, right next to Galeria Mokotów.

Premises high above building standard - more than 3 m to suspended ceiling, floor-to-ceiling, tilt windows.

PHOTOS FROM ANOTHER UNIT IN THIS BUILDING - TO ILLUSTRATE THE STANDARD.

Location: Mokotów business district, near Wołoska Street, but on the side of the Wilanowska Metro, about 10-15 minutes walk to the station. You can also take a tram to Wierzbno station - 7 minutes. Trams to Wierzbno and the centre, to Praga and Żoliborz go every 5-7 minutes, during rush hours you do not have to wait at the stop at all.