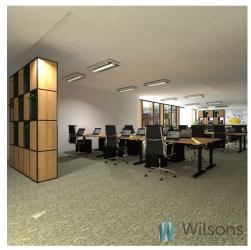

### **Description**

WILSON'S COMMERCIAL REAL ESTATE

To rent an office module on the ground floor with the possibility of a showroom. Area with entrance from the ground level, storefronts right next to Galeria Mokotów.

A class office building. Shop windows from the side of Rodziny Hiszpańskich Street, right next to Galeria Mokotów.

Premises high above building standard - more than 3 m to suspended ceiling, floor-to-ceiling, tilt windows.

PHOTOS FROM ANOTHER UNIT IN THIS BUILDING - TO ILLUSTRATE THE STANDARD.

Location: Mokotów business district, near Wołoska Street, but on the side of the Wilanowska Metro, about 10-15 minutes walk to the station. You can also take a tram to Wierzbno station - 7 minutes. Trams to Wierzbno and the centre, to Praga and Żoliborz go every 5-7 minutes, during rush hours you do not have to wait at the stop at all.