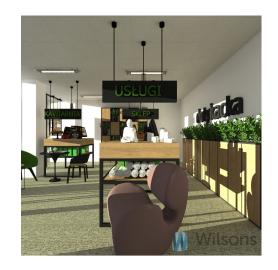

PHOTOS FROM ANOTHER UNIT IN THIS BUILDING - TO ILLUSTRATE THE STANDARD.

Location: Mokotów business district, near Wołoska Street, but on the side of the Wilanowska Metro, about 10-15 minutes walk to the station. You can also take a tram to Wierzbno station - 7 minutes. Trams to Wierzbno and the centre, to Praga and Żoliborz go every 5-7 minutes, during rush hours you do not have to wait at the stop at all.