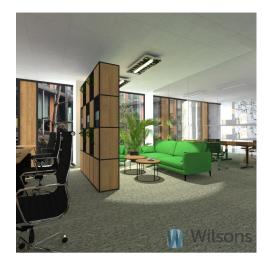

PHOTOS FROM ANOTHER UNIT IN THIS BUILDING - TO ILLUSTRATE THE STANDARD.

Location: Mokotów business district, near Wołoska Street, but on the side of the Wilanowska Metro, about 10-15 minutes walk to the station. You can also take a tram to Wierzbno station - 7 minutes. Trams to Wierzbno and the centre, to Praga and Żoliborz go every 5-7 minutes, during rush hours you do not have to wait at the stop at all.