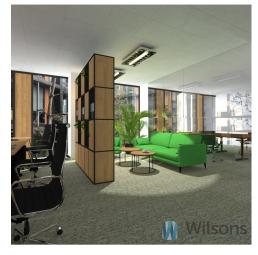

PHOTOS FROM ANOTHER UNIT IN THIS BUILDING - TO ILLUSTRATE THE STANDARD.

Location: Mokotów business district, near Wołoska Street, but on the side of the Wilanowska Metro, about 10-15 minutes walk to the station. You can also take a tram to Wierzbno station - 7 minutes. Trams to Wierzbno and the centre, to Praga and Żoliborz go every 5-7 minutes, during rush hours you do not have to wait at the stop at all.