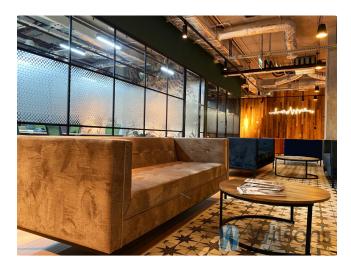

- access to many equipped conference rooms
- chill-out areas and work in isolation (telephone booths, small meeting rooms)
- reception service
- top-class building (A+) in a business environment
- flexible rental period from 1 to 12 months
- access to public car park
- fully equipped office rooms of a higher standard and quality
- double number of access cards allowing hybrid working of teams
- all utilities included in the price
- prestigious address (company registration possible)
- professional reception service (telephones, mail, postage, etc.)
- access control
- ultra-fast internet connection (200 mbit/s / /200 mbit/s WIFI and LAN) unlimited
- daily cleaning service
- Coffee, tea, milk, water, "Sweet Mondays", "Fruit Wednesdays" included in the rental price
- 2 x beautiful large kitchen