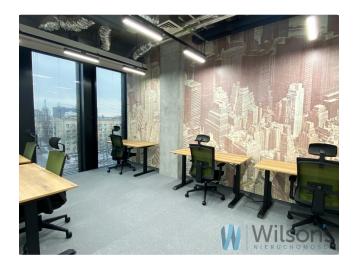

- access to many equipped conference rooms
- chill-out areas and work in isolation (telephone booths, small meeting rooms)
- reception service
- top-class building (A+) in a business environment
- flexible rental period from 1 to 12 months
- access to public car park
- fully equipped office rooms of a higher standard and quality
- double number of access cards allowing hybrid working of teams
- all utilities included in the price
- prestigious address (company registration possible)
- professional reception service (telephones, mail, postage, etc.)
- access control
- ultra-fast internet connection (200 mbit/s / /200 mbit/s WIFI and LAN) unlimited
- daily cleaning service
- Coffee, tea, milk, water, "Sweet Mondays", "Fruit Wednesdays" included in the rental price
- 2 x beautiful large kitchen