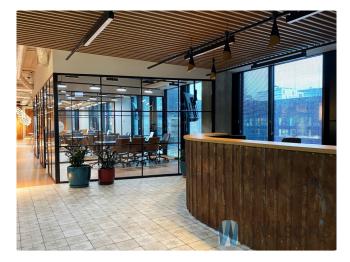

- access to many equipped conference rooms
- chill-out areas and work in isolation (telephone booths, small meeting rooms)
- reception service
- top-class building (A+) in a business environment
- flexible rental period from 1 to 12 months
- access to public car park
- fully equipped office rooms of a higher standard and quality
- double number of access cards allowing hybrid working of teams
- all utilities included in the price
- prestigious address (company registration possible)
- professional reception service (telephones, mail, postage, etc.)
- access control
- ultra-fast internet connection (200 mbit/s / /200 mbit/s WIFI and LAN) unlimited
- daily cleaning service
- Coffee, tea, milk, water, "Sweet Mondays", "Fruit Wednesdays" included in the rental price
- 2 x beautiful large kitchen