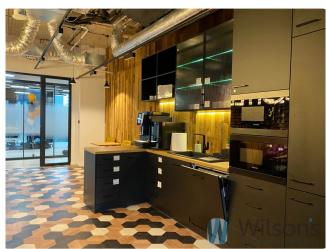

- access to many equipped conference rooms
- chill-out areas and work in isolation (telephone booths, small meeting rooms)
- reception service
- top-class building (A+) in a business environment
- flexible rental period from 1 to 12 months
- access to public car park
- fully equipped office rooms of a higher standard and quality
- double number of access cards allowing hybrid working of teams
- all utilities included in the price
- prestigious address (company registration possible)
- professional reception service (telephones, mail, postage, etc.)
- access control
- ultra-fast internet connection (200 mbit/s / /200 mbit/s WIFI and LAN) unlimited
- daily cleaning service
- Coffee, tea, milk, water, "Sweet Mondays", "Fruit Wednesdays" included in the rental price
- 2 x beautiful large kitchen