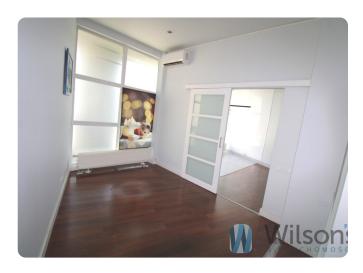

### **Description**

To rent premises ideal for activities related to cosmetology, medicine.

There is a fenced area next to the building where there are parking spaces for tenants. There is also plenty of parking space nearby for potential customers. Entrance adapted for the disabled.

#### SUMMARY OF PREMISES

- -a hall (where a reception desk can be arranged)
- -office 1
- -office 2
- -cabinet 3
- -cabinet 4
- -kitchenette
- -bathroom
- -WC

Air conditioning installed in the rooms and lobby. There are several water connections in the premises.

Premises with independent entrance. 24h access. Height of the rooms-3 m.

Costs:

Rent-6600 PLN net/month

extra:

-current and water as indicated by the meter

23% VAT should be added to the quoted prices.

Very well communicated location.