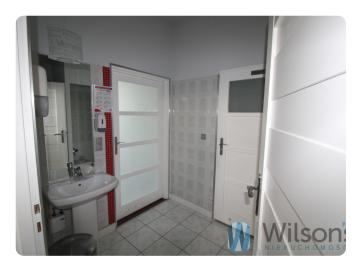

#### SUMMARY OF PREMISES

- -a hall (where a reception desk can be arranged)
- -office 1
- -office 2
- -cabinet 3
- -cabinet 4
- -kitchenette
- -bathroom
- -WC

Air conditioning installed in the rooms and lobby. There are several water connections in the premises.