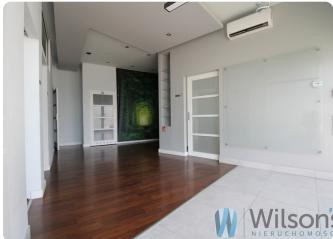

### **Description**

To rent premises ideal for activities related to cosmetology, medicine.

There is a fenced area next to the building where there are parking spaces for tenants. There is also plenty of parking space nearby for potential customers. Entrance adapted for the disabled.

#### SUMMARY OF PREMISES

- -a hall (where a reception desk can be arranged)
- -office 1
- -office 2
- -cabinet 3
- -cabinet 4
- -kitchenette
- -bathroom
- -WC

Air conditioning installed in the rooms and lobby. There are several water connections in the premises.

Premises with independent entrance. 24h access. Height of the rooms-3 m.

Costs:

Rent-6600 PLN net/month

extra:

-current and water as indicated by the meter

23% VAT should be added to the quoted prices.

Very well communicated location.