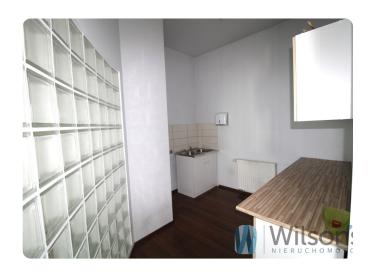

### **Description**

To rent premises ideal for activities related to cosmetology, medicine.

There is a fenced area next to the building where there are parking spaces for tenants. There is also plenty of parking space nearby for potential customers. Entrance adapted for the disabled.

#### SUMMARY OF PREMISES

- -a hall (where a reception desk can be arranged)
- -office 1
- -office 2
- -cabinet 3
- -cabinet 4
- -kitchenette
- -bathroom
- -WC

Air conditioning installed in the rooms and lobby. There are several water connections in the premises.

Premises with independent entrance. 24h access. Height of the rooms-3 m.

Costs:

Rent-6600 PLN net/month

extra:

-current and water as indicated by the meter

23% VAT should be added to the quoted prices.

Very well communicated location.