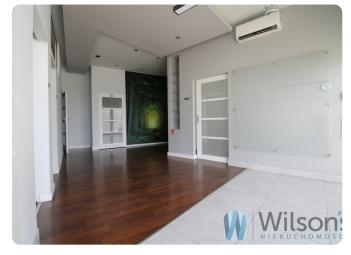

#### SUMMARY OF PREMISES

- -a hall (where a reception desk can be arranged)
- -office 1
- -office 2
- -cabinet 3
- -cabinet 4
- -kitchenette
- -bathroom
- -WC

Air conditioning installed in the rooms and lobby. There are several water connections in the premises.