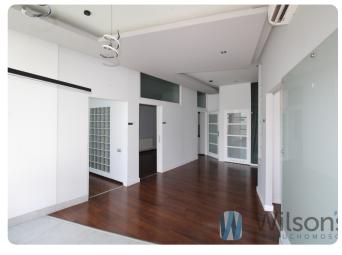

#### SUMMARY OF PREMISES

- -a hall (where a reception desk can be arranged)
- -office 1
- -office 2
- -cabinet 3
- -cabinet 4
- -kitchenette
- -bathroom
- -WC

Air conditioning installed in the rooms and lobby. There are several water connections in the premises.