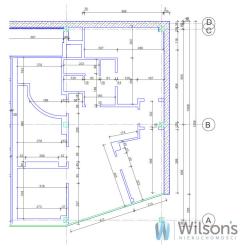

#### SUMMARY OF PREMISES

- -a hall (where a reception desk can be arranged)
- -office 1
- -office 2
- -cabinet 3
- -cabinet 4
- -kitchenette
- -bathroom
- -WC

Air conditioning installed in the rooms and lobby. There are several water connections in the premises.