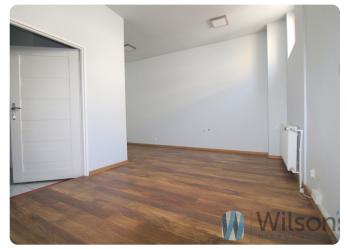

### **Description**

To rent premises ideal for activities related to cosmetology, medicine.

There is a fenced area next to the building where there are parking spaces for tenants. There is also plenty of parking space nearby for potential customers. Entrance adapted for the disabled.

#### SUMMARY OF PREMISES

- -a hall (where a reception desk can be arranged)
- -office 1
- -office 2
- -cabinet 3
- -cabinet 4
- -kitchenette
- -bathroom
- -WC

Air conditioning installed in the rooms and lobby. There are several water connections in the premises.

Premises with independent entrance. 24h access. Height of the rooms-3 m.

Costs:

Rent-6600 PLN net/month

extra:

-current and water as indicated by the meter

23% VAT should be added to the quoted prices.

Very well communicated location.