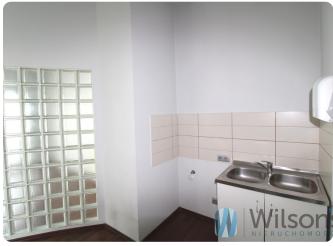

### **Description**

To rent premises ideal for activities related to cosmetology, medicine.

There is a fenced area next to the building where there are parking spaces for tenants. There is also plenty of parking space nearby for potential customers. Entrance adapted for the disabled.

#### SUMMARY OF PREMISES

- -a hall (where a reception desk can be arranged)
- -office 1
- -office 2
- -cabinet 3
- -cabinet 4
- -kitchenette
- -bathroom
- -WC

Air conditioning installed in the rooms and lobby. There are several water connections in the premises.

Premises with independent entrance. 24h access. Height of the rooms-3 m.

Costs:

Rent-6600 PLN net/month

extra:

-current and water as indicated by the meter

23% VAT should be added to the quoted prices.

Very well communicated location.