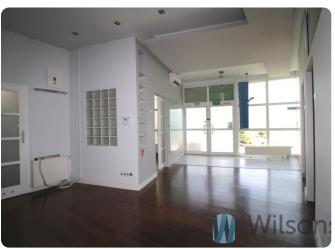

### **Description**

To rent premises ideal for activities related to cosmetology, medicine.

There is a fenced area next to the building where there are parking spaces for tenants. There is also plenty of parking space nearby for potential customers. Entrance adapted for the disabled.

#### SUMMARY OF PREMISES

- -a hall (where a reception desk can be arranged)
- -office 1
- -office 2
- -cabinet 3
- -cabinet 4
- -kitchenette
- -bathroom
- -WC

Air conditioning installed in the rooms and lobby. There are several water connections in the premises.

Premises with independent entrance. 24h access. Height of the rooms-3 m.

Costs:

Rent-6600 PLN net/month

extra:

-current and water as indicated by the meter

23% VAT should be added to the quoted prices.

Very well communicated location.