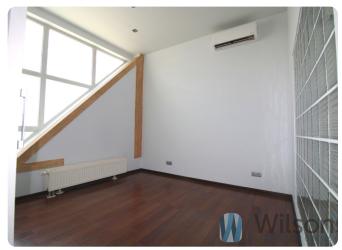

#### SUMMARY OF PREMISES

- -a hall (where a reception desk can be arranged)
- -office 1
- -office 2
- -cabinet 3
- -cabinet 4
- -kitchenette
- -bathroom
- -WC

Air conditioning installed in the rooms and lobby. There are several water connections in the premises.

Premises with independent entrance. 24h access. Height of the rooms-3 m.

Costs:

Rent-6600 PLN net/month

extra:

-current and water as indicated by the meter

23% VAT should be added to the quoted prices.

Very well communicated location.