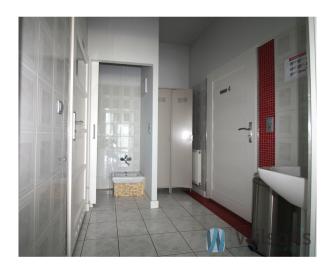

#### SUMMARY OF PREMISES

- -a hall (where a reception desk can be arranged)
- -office 1
- -office 2
- -cabinet 3
- -cabinet 4
- -kitchenette
- -bathroom
- -WC

Air conditioning installed in the rooms and lobby. There are several water connections in the premises.