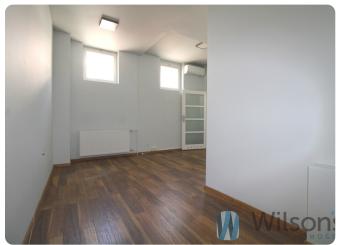

### **Description**

To rent premises ideal for activities related to cosmetology, medicine.

There is a fenced area next to the building where there are parking spaces for tenants. There is also plenty of parking space nearby for potential customers. Entrance adapted for the disabled.

#### SUMMARY OF PREMISES

- -a hall (where a reception desk can be arranged)
- -office 1
- -office 2
- -cabinet 3
- -cabinet 4
- -kitchenette
- -bathroom
- -WC

Air conditioning installed in the rooms and lobby. There are several water connections in the premises.

Premises with independent entrance. 24h access. Height of the rooms-3 m.

Costs:

Rent-6600 PLN net/month

extra:

-current and water as indicated by the meter

23% VAT should be added to the quoted prices.

Very well communicated location.