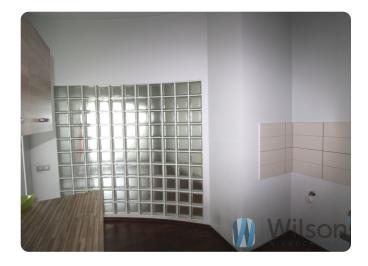

#### SUMMARY OF PREMISES

- -a hall (where a reception desk can be arranged)
- -office 1
- -office 2
- -cabinet 3
- -cabinet 4
- -kitchenette
- -bathroom
- -WC

Air conditioning installed in the rooms and lobby. There are several water connections in the premises.