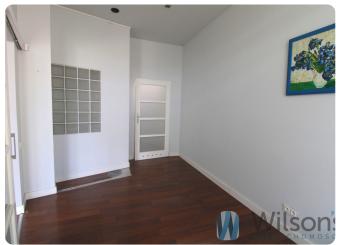

### **Description**

To rent premises ideal for activities related to cosmetology, medicine.

There is a fenced area next to the building where there are parking spaces for tenants. There is also plenty of parking space nearby for potential customers. Entrance adapted for the disabled.

#### SUMMARY OF PREMISES

- -a hall (where a reception desk can be arranged)
- -office 1
- -office 2
- -cabinet 3
- -cabinet 4
- -kitchenette
- -bathroom
- -WC

Air conditioning installed in the rooms and lobby. There are several water connections in the premises.

Premises with independent entrance. 24h access. Height of the rooms-3 m.

Costs:

Rent-6600 PLN net/month

extra:

-current and water as indicated by the meter

23% VAT should be added to the quoted prices.

Very well communicated location.