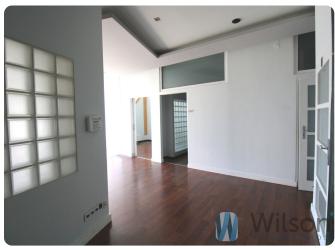

### **Description**

To rent premises ideal for activities related to cosmetology, medicine.

There is a fenced area next to the building where there are parking spaces for tenants. There is also plenty of parking space nearby for potential customers. Entrance adapted for the disabled.

#### SUMMARY OF PREMISES

- -a hall (where a reception desk can be arranged)
- -office 1
- -office 2
- -cabinet 3
- -cabinet 4
- -kitchenette
- -bathroom
- -WC

Air conditioning installed in the rooms and lobby. There are several water connections in the premises.