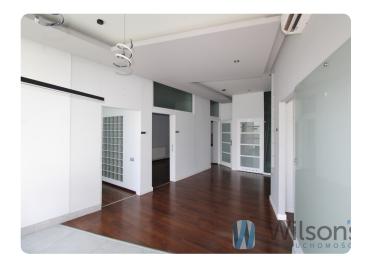

#### SUMMARY OF PREMISES

- -a hall (where a reception desk can be arranged)
- -office 1
- -office 2
- -cabinet 3
- -cabinet 4
- -kitchenette
- -bathroom
- -WC

Air conditioning installed in the rooms and lobby. There are several water connections in the premises.