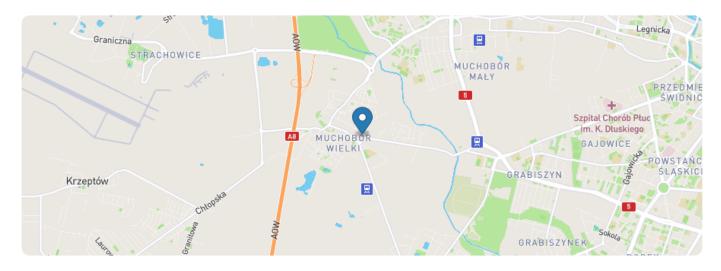

## 92.83 m<sup>2</sup>

ul. Muchobór Wielki, Wrocław

### **Description**

To rent premises ideal for activities related to cosmetology, medicine.

There is a fenced area next to the building where there are parking spaces for tenants. There is also plenty of parking space nearby for potential customers. Entrance adapted for the disabled.