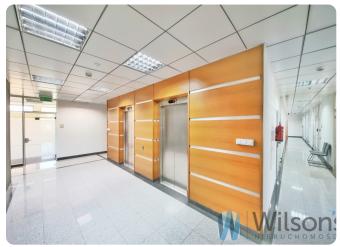

Finished office module. Entire floor. Office division, ideal for a law firm.

Photos show other space in this building. Surfaces are refreshed and individually adapted to the tenant's needs.

Space located on the ground floor of a six-storey office building. Main advantages of the building: