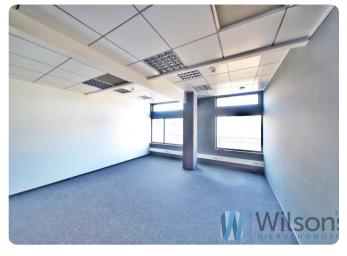

Finished office module. Entire floor. Office division, ideal for a law firm.

Photos show other space in this building. Surfaces are refreshed and individually adapted to the tenant's needs.

Space located on the ground floor of a six-storey office building. Main advantages of the building: