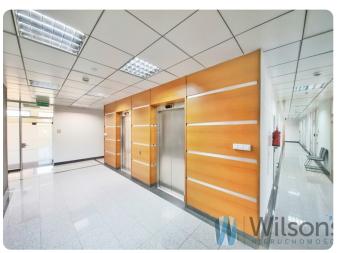

Finished office module. Entire floor. Office division, ideal for a law firm.

Photos show other space in this building. Surfaces are refreshed and individually adapted to the tenant's needs.

Space located on the ground floor of a six-storey office building. Main advantages of the building: