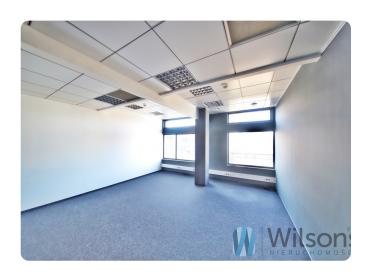

Finished office module. Entire floor. Office division, ideal for a law firm.

Photos show other space in this building. Surfaces are refreshed and individually adapted to the tenant's needs.

Space located on the ground floor of a six-storey office building. Main advantages of the building: