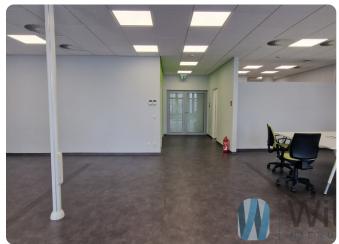

There is no better location in Warsaw.

Office module 141 has the following layout: kitchen, conference room for approx. 6-8 people, 3 offices for 1-2 people and open space.

With a 5-year contract, renovation at the owner's expense.

#### Standard of the office building:

- Air conditioning
- Opening windows
- Carpeting
- Suspended ceilings
- Telephone exchange
- Smoke and heat detectors
- Access control
- Security
- Monitoring
- BMS

- Reception desk
- Internal roller shutters
- Lighting