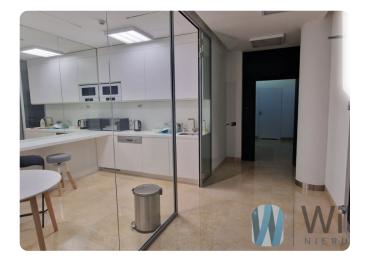

## **Description**

WILSONS COMMERCIAL PROPERTY

Office 146 sqm net, 156.22 sqm gross.

Excellent location, great view!

An intimate office building in the Central Business District, very close to the Centrum metro station. The building's location provides convenient connections to every part of the city. In the immediate vicinity of the office building there are bus and tram stops as well as the Centrum metro station. The building is distinguished by its good visibility, exposure and high recognition.

There is no better location in Warsaw.

Office module 141 has the following layout: kitchen, conference room for approx. 6-8 people, 3 offices for 1-2 people and open space.

With a 5-year contract, renovation at the owner's expense.