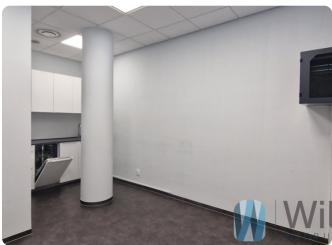

There is no better location in Warsaw.

Office module 141 has the following layout: kitchen, conference room for approx. 6-8 people, 3 offices for 1-2 people and open space.

With a 5-year contract, renovation at the owner's expense.

#### Standard of the office building:

- Air conditioning
- Opening windows
- Carpeting
- Suspended ceilings
- Telephone exchange
- Smoke and heat detectors
- Access control
- Security
- Monitoring
- BMS