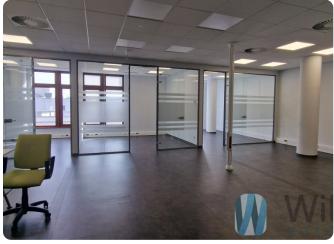

## **Description**

WILSONS COMMERCIAL PROPERTY

Office 146 sqm net, 156.22 sqm gross.

Excellent location, great view!

An intimate office building in the Central Business District, very close to the Centrum metro station. The building's location provides convenient connections to every part of the city. In the immediate vicinity of the office building there are bus and tram stops as well as the Centrum metro station. The building is distinguished by its good visibility, exposure and high recognition.

There is no better location in Warsaw.

Office module 141 has the following layout: kitchen, conference room for approx. 6-8 people, 3 offices for 1-2 people and open space.

With a 5-year contract, renovation at the owner's expense.