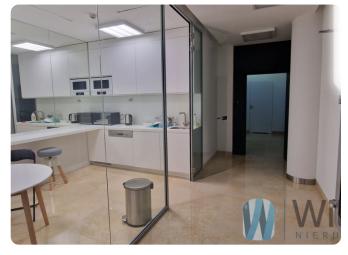

## **Description**

WILSONS COMMERCIAL PROPERTY

Office 146 sqm net, 156.22 sqm gross.

Excellent location, great view!

An intimate office building in the Central Business District, very close to the Centrum metro station. The building's location provides convenient connections to every part of the city. In the immediate vicinity of the office building there are bus and tram stops as well as the Centrum metro station. The building is distinguished by its good visibility, exposure and high recognition.

There is no better location in Warsaw.

Office module 141 has the following layout: kitchen, conference room for approx. 6-8 people, 3 offices for 1-2 people and open space.

With a 5-year contract, renovation at the owner's expense.