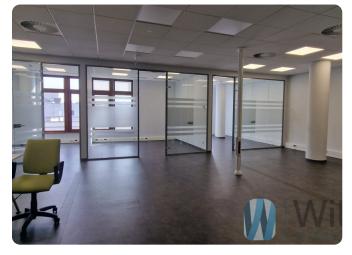

## **Description**

WILSONS COMMERCIAL PROPERTY

Office 146 sqm net, 156.22 sqm gross.

Excellent location, great view!

An intimate office building in the Central Business District, very close to the Centrum metro station. The building's location provides convenient connections to every part of the city. In the immediate vicinity of the office building there are bus and tram stops as well as the Centrum metro station. The building is distinguished by its good visibility, exposure and high recognition.

There is no better location in Warsaw.

Office module 141 has the following layout: kitchen, conference room for approx. 6-8 people, 3 offices for 1-2 people and open space.

With a 5-year contract, renovation at the owner's expense.