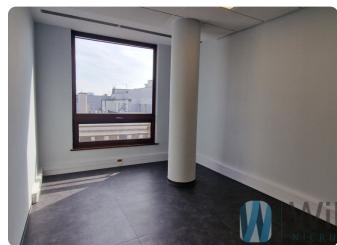

## **Description**

WILSONS COMMERCIAL PROPERTY

Office 146 sqm net, 156.22 sqm gross.

Excellent location, great view!

An intimate office building in the Central Business District, very close to the Centrum metro station. The building's location provides convenient connections to every part of the city. In the immediate vicinity of the office building there are bus and tram stops as well as the Centrum metro station. The building is distinguished by its good visibility, exposure and high recognition.

There is no better location in Warsaw.

Office module 141 has the following layout: kitchen, conference room for approx. 6-8 people, 3 offices for 1-2 people and open space.

With a 5-year contract, renovation at the owner's expense.