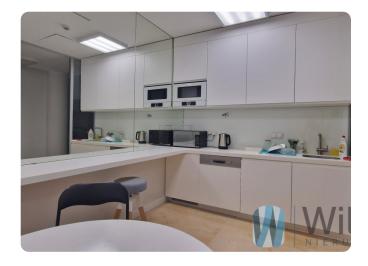

There is no better location in Warsaw.

Office module 141 has the following layout: kitchen, conference room for approx. 6-8 people, 3 offices for 1-2 people and open space.

With a 5-year contract, renovation at the owner's expense.