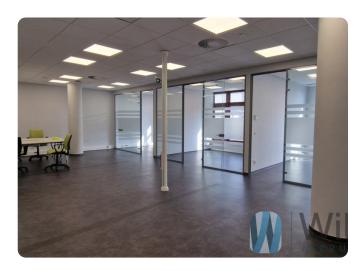

## **Description**

WILSONS COMMERCIAL PROPERTY

Office 146 sqm net, 156.22 sqm gross.

Excellent location, great view!

An intimate office building in the Central Business District, very close to the Centrum metro station. The building's location provides convenient connections to every part of the city. In the immediate vicinity of the office building there are bus and tram stops as well as the Centrum metro station. The building is distinguished by its good visibility, exposure and high recognition.

There is no better location in Warsaw.

Office module 141 has the following layout: kitchen, conference room for approx. 6-8 people, 3 offices for 1-2 people and open space.

With a 5-year contract, renovation at the owner's expense.