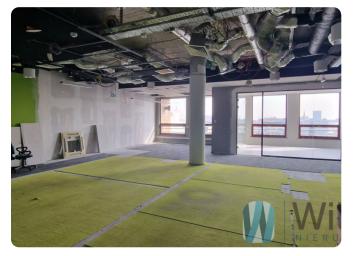

There is no better location in Warsaw.

Office module 141 has an open space layout + 1 office or conference room.

Great open industrial ceiling!

With a 5 year contract, renovation at the owner's expense.

Office building standard: