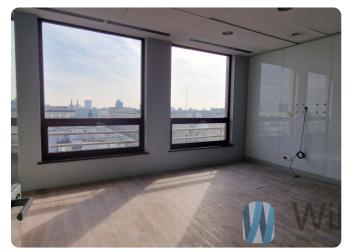

# **Description**

WILSONS COMMERCIAL PROPERTY

Office 141 sqm net, 150.87 sqm gross.

Excellent location, great view!

An intimate office building in the Central Business District, very close to the Centrum metro station. The building's location provides convenient connections to every part of the city. In the immediate vicinity of the office building there are bus and tram stops as well as the Centrum metro station. The building is distinguished by its good visibility, exposure and high recognition.