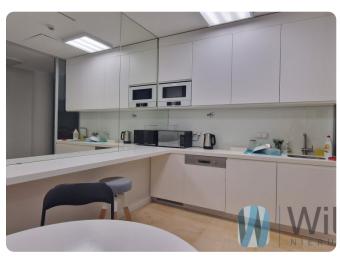

# **Description**

WILSONS COMMERCIAL PROPERTY

Office 141 sqm net, 150.87 sqm gross.

Excellent location, great view!

An intimate office building in the Central Business District, very close to the Centrum metro station. The building's location provides convenient connections to every part of the city. In the immediate vicinity of the office building there are bus and tram stops as well as the Centrum metro station. The building is distinguished by its good visibility, exposure and high recognition.