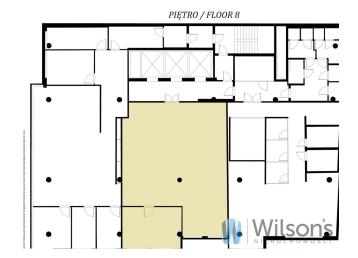

# **Key informations**

Type of transaction: rental Property type: Office

Market: secondary Space: 141,00

Rent: 0.00 Avaliable from: 21.03.2024

Floor: 8 Commercial purpose: Office

Offer number: WIL879847

# **Description**

WILSONS COMMERCIAL PROPERTY

Office 141 sqm net, 150.87 sqm gross.

Excellent location, great view!

An intimate office building in the Central Business District, very close to the Centrum metro station. The building's location provides convenient connections to every part of the city. In the immediate vicinity of the office building there are bus and tram stops as well as the Centrum metro station. The building is distinguished by its good visibility, exposure and high recognition.