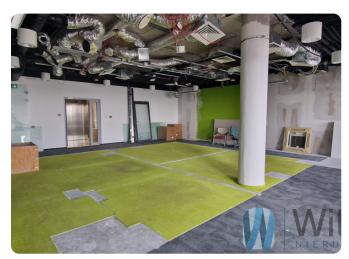

# **Description**

WILSONS COMMERCIAL PROPERTY

Office 141 sqm net, 150.87 sqm gross.

Excellent location, great view!

An intimate office building in the Central Business District, very close to the Centrum metro station. The building's location provides convenient connections to every part of the city. In the immediate vicinity of the office building there are bus and tram stops as well as the Centrum metro station. The building is distinguished by its good visibility, exposure and high recognition.

There is no better location in Warsaw.

Office module 141 has an open space layout + 1 office or conference room.

Great open industrial ceiling!

With a 5 year contract, renovation at the owner's expense.

Office building standard: