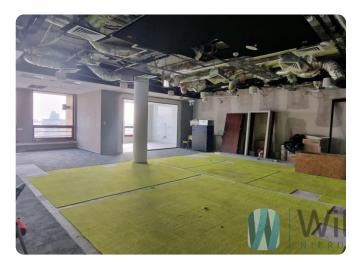

# **Description**

WILSONS COMMERCIAL PROPERTY

Office 141 sqm net, 150.87 sqm gross.

Excellent location, great view!

An intimate office building in the Central Business District, very close to the Centrum metro station. The building's location provides convenient connections to every part of the city. In the immediate vicinity of the office building there are bus and tram stops as well as the Centrum metro station. The building is distinguished by its good visibility, exposure and high recognition.

There is no better location in Warsaw.

Office module 141 has an open space layout + 1 office or conference room.

Great open industrial ceiling!

With a 5 year contract, renovation at the owner's expense.

Office building standard: