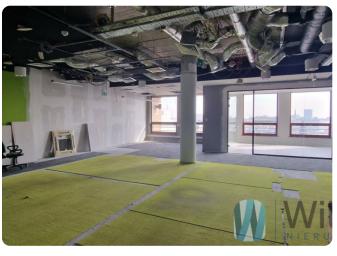

# **Description**

WILSONS COMMERCIAL PROPERTY

Office 141 sqm net, 150.87 sqm gross.

Excellent location, great view!

An intimate office building in the Central Business District, very close to the Centrum metro station. The building's location provides convenient connections to every part of the city. In the immediate vicinity of the office building there are bus and tram stops as well as the Centrum metro station. The building is distinguished by its good visibility, exposure and high recognition.

There is no better location in Warsaw.

Office module 141 has an open space layout + 1 office or conference room.

Great open industrial ceiling!

With a 5 year contract, renovation at the owner's expense.

Office building standard: