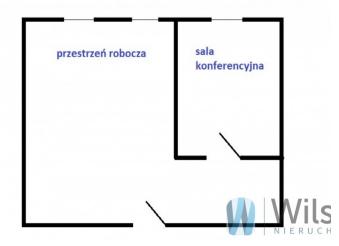

The premises consist of two rooms, and a small back room.

- Approximate dimensions 7x8m
- Main room of approx. 35m2 with (work space)

- Conference room of approx. 15m2 separated from the rest of the room by a partition wall and a wall of glass.