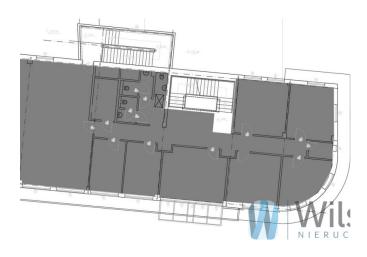

#### 2nd floor - vacant 289 sqm (entire separate and lockable floor). Without lift

#### **Arrangement of the offered space:**

- separated secretariat/reception with entrance to the office and open space office area.
- furnished, lockable social annexe
- -separated rooms and toilets

- lease period minimum 2 years;
- 55 PLN net monthly rental rate for the lease of 1 sq.m. of the premises;
- 215 PLN net monthly rental rate for 1 parking space;
- additionally payable utilities (water, sewage, heating, cooling, electricity, municipal waste disposal) and service charge (e.g. for security and maintenance of common areas).