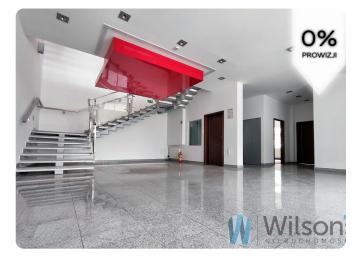

#### **Characteristics of the space:**

The premises are equipped with mechanical ventilation.

The offered space consists of an office on level 2 of the area Data on the area:

#### 2nd floor - vacant 289 sqm (entire separate and lockable floor). Without lift