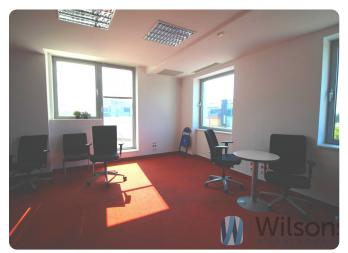

#### WILSON'S COMMERCIAL REAL ESTATE

We offer for rent a very nice, **finished office** located on the top 3rd floor of a detached building on Powsińska Street.

The area of this floor is about 180 m2, additionally there is 39 m2 of sunny terrace.

#### STANDARD :

- renovated, self-contained office

- the premises consist of a spacious open space, 3 rooms suitable for offices, large sanitary and social facilities, a bar

- large opening windows
- premises in a very good standard and finish
- above-ground parking spaces on the premises