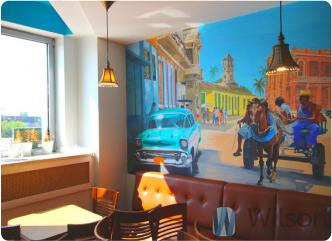

#### WILSON'S COMMERCIAL REAL ESTATE

We offer for rent a very nice, **finished office** located on the top 3rd floor of a detached building on Powsińska Street.

The area of this floor is about 180 m2, additionally there is 39 m2 of sunny terrace.

#### STANDARD :

- renovated, self-contained office

- the premises consist of a spacious open space, 3 rooms suitable for offices, large sanitary and social facilities, a bar

- large opening windows
- premises in a very good standard and finish
- above-ground parking spaces on the premises

#### **ATTRIBUTES** :

- location at the intersection of Powsińska and Bonifacego Streets
- great location in the vicinity of many bus stops in the direction of the Centre, Ursynów and old Wilanów
- large shopping centre Best Mall nearby
- large sunny terrace for your own use