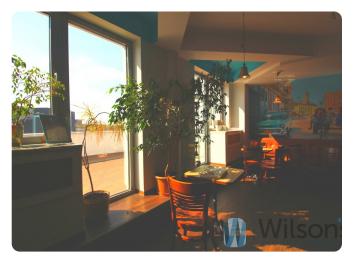

#### WILSON'S COMMERCIAL REAL ESTATE

We offer for rent a very nice, **finished office** located on the top 3rd floor of a detached building on Powsińska Street.

The area of this floor is about 180 m2, additionally there is 39 m2 of sunny terrace.

#### STANDARD :

- renovated, self-contained office

- the premises consist of a spacious open space, 3 rooms suitable for offices, large sanitary and social facilities, a bar

- large opening windows
- premises in a very good standard and finish
- above-ground parking spaces on the premises