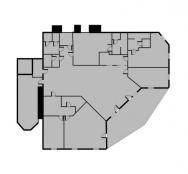

#### WILSON'S COMMERCIAL REAL ESTATE

We offer for rent a very nice, **finished office** located on the top 3rd floor of a detached building on Powsińska Street.

The area of this floor is about 180 m2, additionally there is 39 m2 of sunny terrace.

#### STANDARD :

- renovated, self-contained office

- the premises consist of a spacious open space, 3 rooms suitable for offices, large sanitary and social facilities, a bar

- large opening windows
- premises in a very good standard and finish
- above-ground parking spaces on the premises