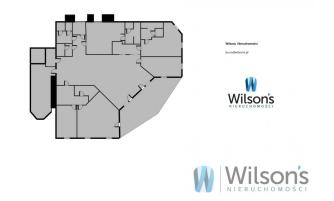

#### WILSON'S COMMERCIAL REAL ESTATE

We offer for rent a very nice, **finished office** located on the top 3rd floor of a detached building on Powsińska Street.

The area of this floor is about 180 m2, additionally there is 39 m2 of sunny terrace.

#### STANDARD :

- renovated, self-contained office

- the premises consist of a spacious open space, 3 rooms suitable for offices, large sanitary and social facilities, a bar

- large opening windows
- premises in a very good standard and finish
- above-ground parking spaces on the premises