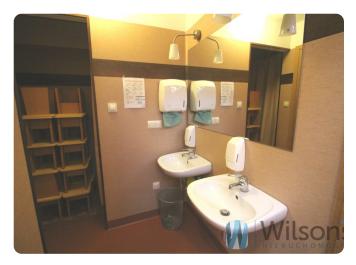

#### STANDARD :

- renovated, self-contained office

- the premises consist of a spacious open space, 3 rooms suitable for offices, large sanitary and social facilities, a bar

- large opening windows
- premises in a very good standard and finish
- above-ground parking spaces on the premises