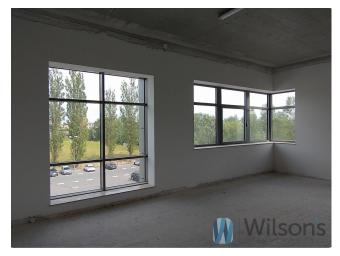

#### WILSONS - COMMERCIAL REAL ESTATE

For lease **office space of 120 sqm** in a modern logistic park Ursus. Possibility to rent a warehouse module and an office.

#### Warehouse standard :

- height 10 m
- 12 x 24 m column grid
- floor load capacity 6 T / sq m
- fire protection
- flanged gates, hydraulic docks, access ramps
- manoeuvring area width 18 m
- light intensity level 150 lux
- BREEAM certificate
- high office standard