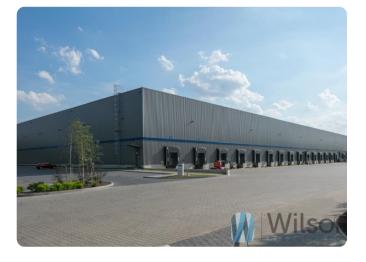

#### WILSONS - COMMERCIAL REAL ESTATE

For lease **office space of 120 sqm** in a modern logistic park Ursus. Possibility to rent a warehouse module and an office.

#### Warehouse standard :

- height 10 m
- 12 x 24 m column grid
- floor load capacity 6 T / sq m
- fire protection
- flanged gates, hydraulic docks, access ramps
- manoeuvring area width 18 m
- light intensity level 150 lux
- BREEAM certificate
- high office standard