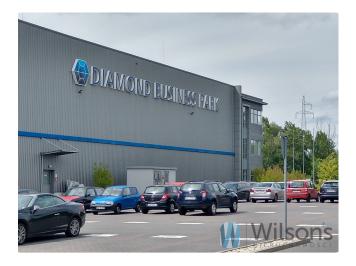

#### WILSONS - COMMERCIAL REAL ESTATE

For lease **office space of 120 sqm** in a modern logistic park Ursus. Possibility to rent a warehouse module and an office.

#### Location:

- 14 min to the centre of Warsaw
- 5 min drive to Mory junction crossing of roads S8 and 92
- 7 min drive to Konotopa junction junction of S8 and S2
- 20 min drive to Chopin Airport
- PKP Ursus North, bus