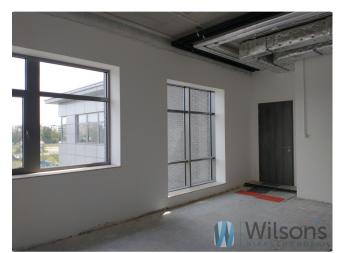

#### WILSONS - COMMERCIAL REAL ESTATE

For lease **office space of 120 sqm** in a modern logistic park Ursus. Possibility to rent a warehouse module and an office.

#### Warehouse standard :

- height 10 m
- 12 x 24 m column grid
- floor load capacity 6 T / sq m
- fire protection
- flanged gates, hydraulic docks, access ramps
- manoeuvring area width 18 m
- light intensity level 150 lux
- BREEAM certificate
- high office standard