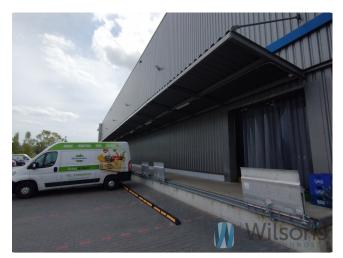

#### Warehouse standard :

- height 10 m
- 12 x 24 m column grid
- floor load capacity 6 T / sq m
- fire protection
- flanged gates, hydraulic docks, access ramps
- manoeuvring area width 18 m
- light intensity level 150 lux
- BREEAM certificate
- high office standard