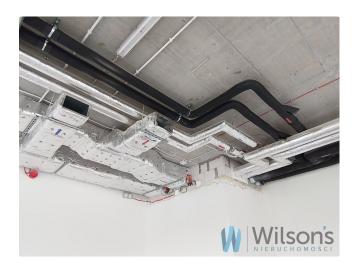

#### Warehouse standard :

- height 10 m
- 12 x 24 m column grid
- floor load capacity 6 T / sq m
- fire protection
- flanged gates, hydraulic docks, access ramps
- manoeuvring area width 18 m
- light intensity level 150 lux
- BREEAM certificate
- high office standard