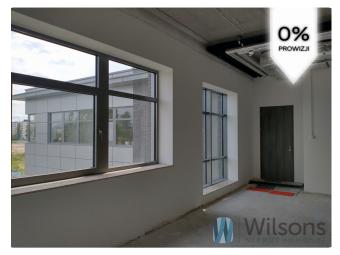

#### WILSONS - COMMERCIAL REAL ESTATE

For lease **office space of 120 sqm** in a modern logistic park Ursus. Possibility to rent a warehouse module and an office.

#### Warehouse standard :

- height 10 m
- 12 x 24 m column grid
- floor load capacity 6 T / sq m
- fire protection
- flanged gates, hydraulic docks, access ramps
- manoeuvring area width 18 m
- light intensity level 150 lux
- BREEAM certificate
- high office standard