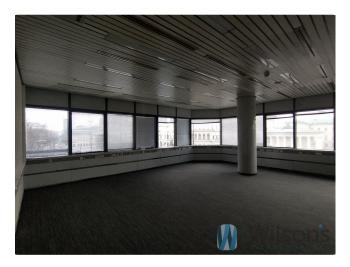

#### Wilson Commercial Real Estate

A modern office building with a unique form, known as the Blue Tower, offers over 600 square metres of office space for lease. It is one of the first of its kind in the area and is distinguished by its distinctive architecture. The Blue Tower is also one of the tallest buildings in its area.

The ground floor of the building houses a variety of services, while the upper floors offer office spaces. Each of these spaces is attractive, functional and comfortable, allowing them to be tailored to the individual needs of tenants.

- -electrical cabling
- -suspended ceiling
- -air-conditioning
- -access control of the building
- -computer cabling
- -tilt windows
- -telephone cabling
- -carpet

-reception desk
-smoke detectors
-fibre optic cables
-wall partitioning
-BMS
-building security
-double-sided power supply