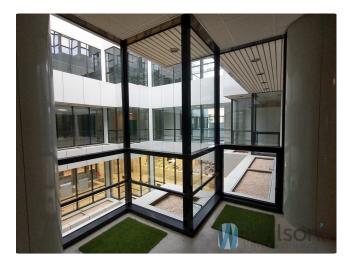

#### Wilson Commercial Real Estate

A modern office building with a unique form, known as the Blue Tower, offers over 600 square metres of office space for lease. It is one of the first of its kind in the area and is distinguished by its distinctive architecture. The Blue Tower is also one of the tallest buildings in its area.

The ground floor of the building houses a variety of services, while the upper floors offer office spaces. Each of these spaces is attractive, functional and comfortable, allowing them to be tailored to the individual needs of tenants.

- -electrical cabling
- -suspended ceiling
- -air-conditioning
- -access control of the building
- -computer cabling
- -tilt windows
- -telephone cabling
- -carpet

-reception desk
-smoke detectors
-fibre optic cables
-wall partitioning
-BMS
-building security
-double-sided power supply