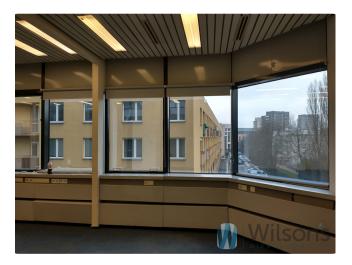

The ground floor of the building houses a variety of services, while the upper floors offer office spaces. Each of these spaces is attractive, functional and comfortable, allowing them to be tailored to the individual needs of tenants.

- -electrical cabling
- -suspended ceiling
- -air-conditioning
- -access control of the building
- -computer cabling
- -tilt windows
- -telephone cabling
- -carpet

-reception desk
-smoke detectors
-fibre optic cables
-wall partitioning
-BMS
-building security
-double-sided power supply