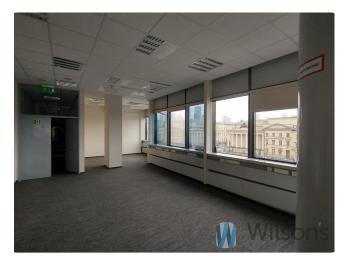

#### Wilson Commercial Real Estate

A modern office building with a unique form, known as the Blue Tower, offers over 600 square metres of office space for lease. It is one of the first of its kind in the area and is distinguished by its distinctive architecture. The Blue Tower is also one of the tallest buildings in its area.

The ground floor of the building houses a variety of services, while the upper floors offer office spaces. Each of these spaces is attractive, functional and comfortable, allowing them to be tailored to the individual needs of tenants.

- -electrical cabling
- -suspended ceiling
- -air-conditioning
- -access control of the building
- -computer cabling
- -tilt windows
- -telephone cabling
- -carpet

-reception desk
-smoke detectors
-fibre optic cables
-wall partitioning
-BMS
-building security
-double-sided power supply