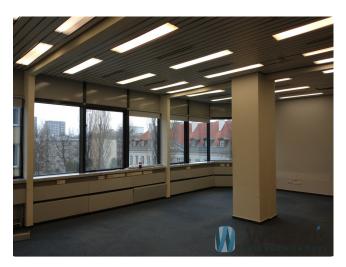

The ground floor of the building houses a variety of services, while the upper floors offer office spaces. Each of these spaces is attractive, functional and comfortable, allowing them to be tailored to the individual needs of tenants.

- -electrical cabling
- -suspended ceiling
- -air-conditioning
- -access control of the building
- -computer cabling
- -tilt windows
- -telephone cabling
- -carpet

-reception desk
-smoke detectors
-fibre optic cables
-wall partitioning
-BMS
-building security
-double-sided power supply