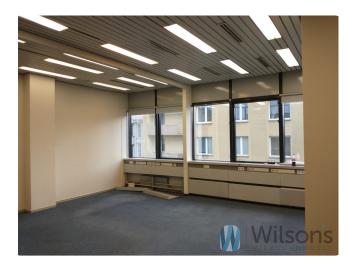

The ground floor of the building houses a variety of services, while the upper floors offer office spaces. Each of these spaces is attractive, functional and comfortable, allowing them to be tailored to the individual needs of tenants.

- -electrical cabling
- -suspended ceiling
- -air-conditioning
- -access control of the building
- -computer cabling
- -tilt windows
- -telephone cabling
- -carpet

-reception desk
-smoke detectors
-fibre optic cables
-wall partitioning
-BMS
-building security
-double-sided power supply