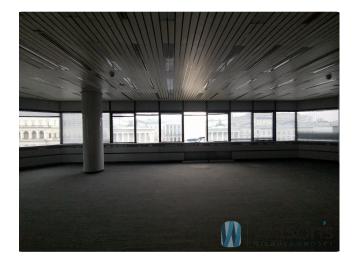

The ground floor of the building houses a variety of services, while the upper floors offer office spaces. Each of these spaces is attractive, functional and comfortable, allowing them to be tailored to the individual needs of tenants.

- -electrical cabling
- -suspended ceiling
- -air-conditioning
- -access control of the building
- -computer cabling
- -tilt windows
- -telephone cabling
- -carpet

-reception desk
-smoke detectors
-fibre optic cables
-wall partitioning
-BMS
-building security
-double-sided power supply