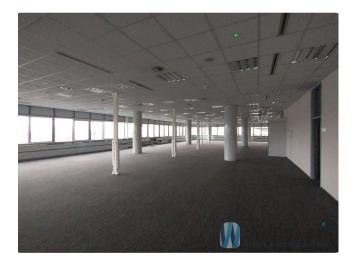

The ground floor of the building houses a variety of services, while the upper floors offer office spaces. Each of these spaces is attractive, functional and comfortable, allowing them to be tailored to the individual needs of tenants.