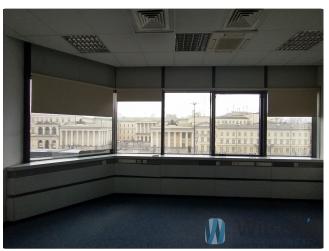

The ground floor of the building houses a variety of services, while the upper floors offer office spaces. Each of these spaces is attractive, functional and comfortable, allowing them to be tailored to the individual needs of tenants.

Located in the centre of Warsaw's Śródmieście district, at Plac Bankowy, the Blue Tower benefits from an excellent location. It is located directly at the entrance to the Ratusz Arsenal metro station, making it easy to use public transport. Its proximity to the Old Town and proximity to Saxon Park add to the charm of the location. In addition, the building is located at the intersection of Marszałkowska Street and Solidarności Avenue, providing quick access to public transport. It takes about 20 minutes by car to get to the Warsaw-Okęcie Airport and less than 10 minutes to get to the Central Railway Station.