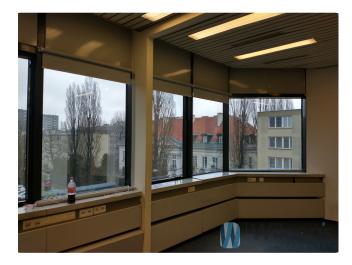

The ground floor of the building houses a variety of services, while the upper floors offer office spaces. Each of these spaces is attractive, functional and comfortable, allowing them to be tailored to the individual needs of tenants.

- -electrical cabling
- -suspended ceiling
- -air-conditioning
- -access control of the building
- -computer cabling
- -tilt windows
- -telephone cabling
- -carpet

-reception desk
-smoke detectors
-fibre optic cables
-wall partitioning
-BMS
-building security
-double-sided power supply