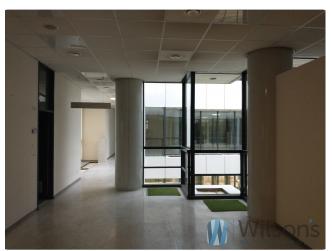

The ground floor of the building houses a variety of services, while the upper floors offer office spaces. Each of these spaces is attractive, functional and comfortable, allowing them to be tailored to the individual needs of tenants.

- -electrical cabling
- -suspended ceiling
- -air-conditioning
- -access control of the building
- -computer cabling
- -tilt windows
- -telephone cabling
- -carpet

-reception desk
-smoke detectors
-fibre optic cables
-wall partitioning
-BMS
-building security
-double-sided power supply